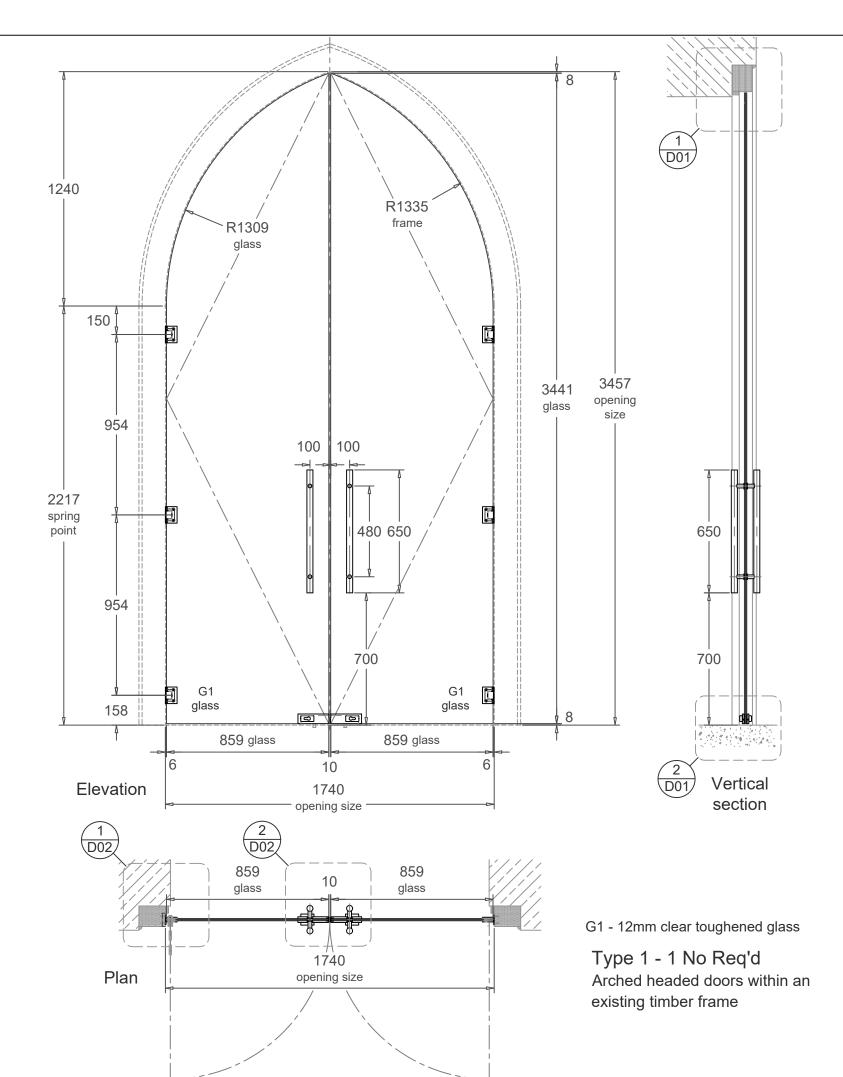

# Specification - Type 1

### **Construction:**

New glass entrance doors fitted with stainless steel self closing hinges and Guardsman style brushed stainless steel handles.

#### Finish:

Handles, lock cover plates and door hinge fittings Brushed stainless steel finish

### Glazing:

G1 - 12mm thick clear toughened safety glass with polished edges where required including handle, lock and hinge preps

# **Door fittings:**

Glass doors

- CRL Geneva Series Hinges
- US10 type threshold locks
- Guardsman style handles Back to Back

#### **Drawing title:**

Type 1 - Arched entrance doors elevation & specification

| <u>Drawn:</u> | pmc       | Checked:     |          |
|---------------|-----------|--------------|----------|
| Scale:        | 1:20 @ A3 | <u>Date:</u> | March 25 |