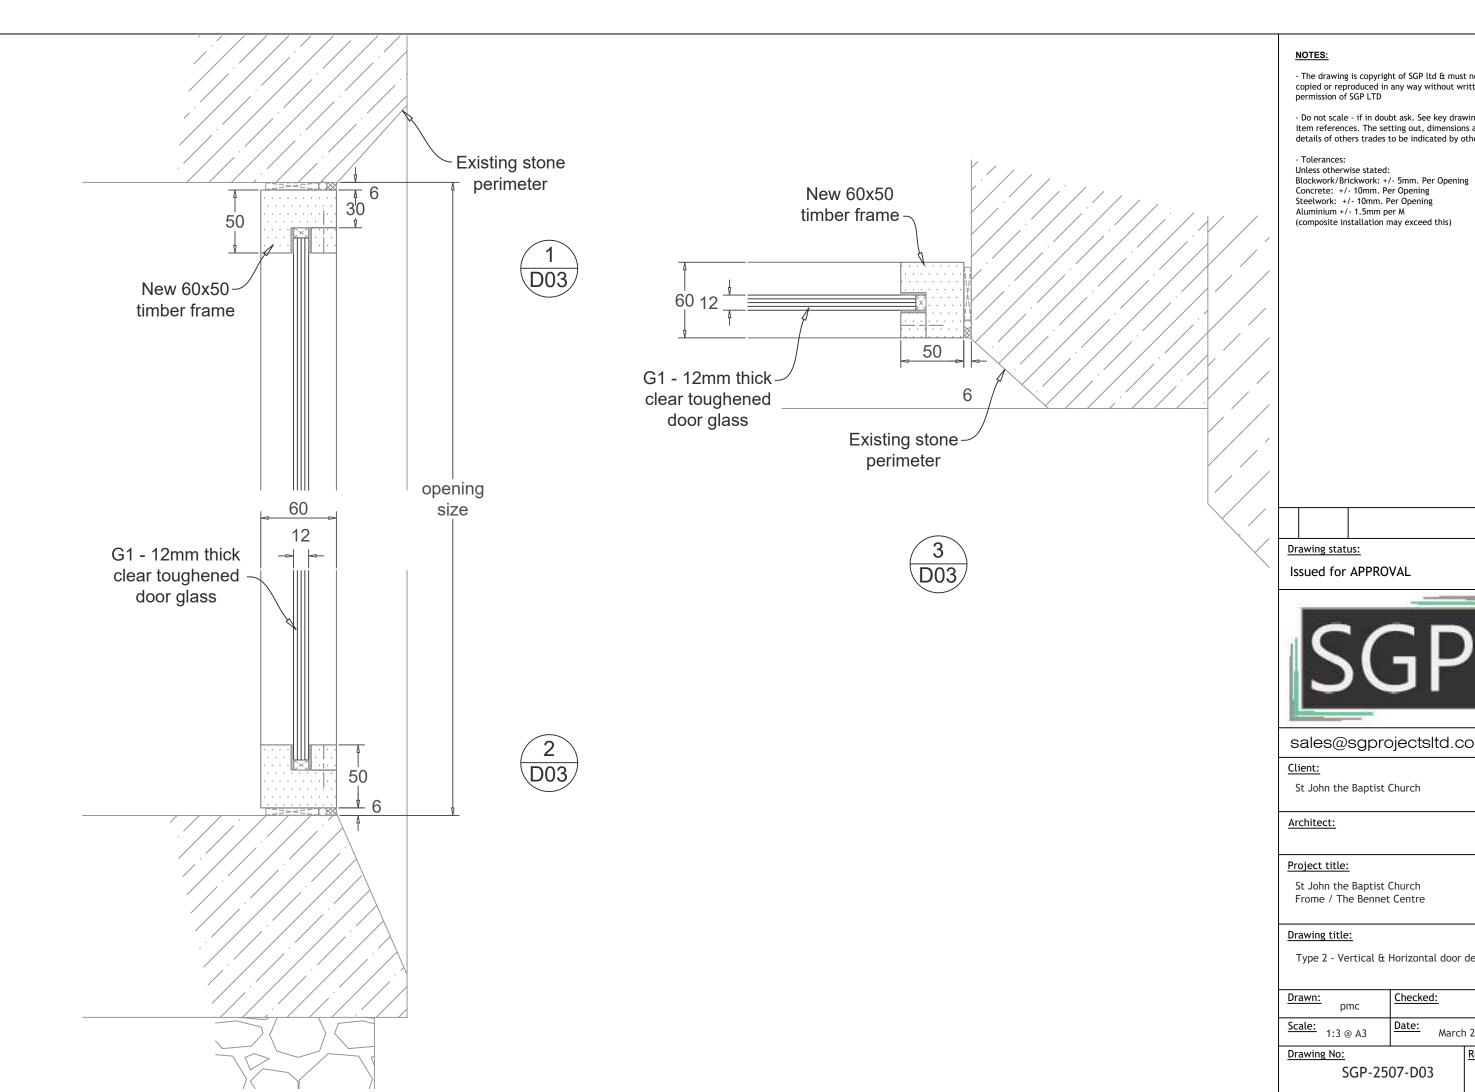

#### NOTES:

- The drawing is copyright of SGP ltd & must not be copied or reproduced in any way without written permission of SGP LTD
- Do not scale if in doubt ask. See key drawings for item references. The setting out, dimensions and details of others trades to be indicated by others.
- Tolerances:

Unless otherwise stated: Blockwork/Brickwork: +/- 5mm. Per Opening Concrete: +/- 10mm. Per Opening Steelwork: +/- 10mm. Per Opening Aluminium +/- 1.5mm per M (composite installation may exceed this)

**Drawing status:** 

# sales@sgprojectsltd.co.uk

St John the Baptist Church

Frome / The Bennet Centre

Type 2 - Vertical & Horizontal door details

| <u>Drawn:</u> pmc | Checked:       |  |
|-------------------|----------------|--|
| Scale: 1:3 @ A3   | Date: March 25 |  |

SGP-2507-D03