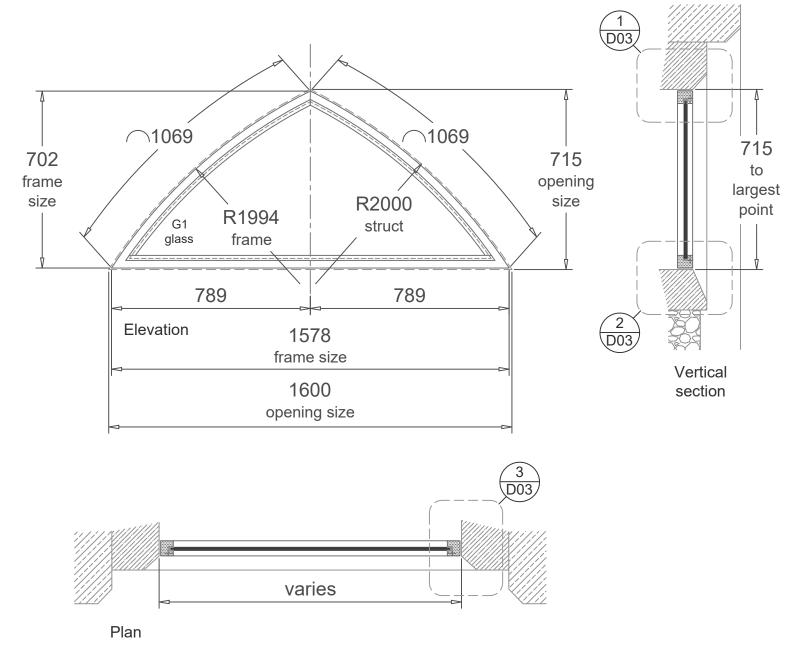

# Specification - Type 2

### **Construction:**

New glass fanlight with a new timber frame

### Finish:

Timber frame finish to be agreed

### Glazing:

G1 - 12mm thick clear toughened safety glass

# Type 2 - 1 No Req'd Arched glass within new timber frame

#### Drawing title:

Type 2 - Arched fixed glazing elevation

| <u>Drawn:</u> pmc | Checked:       |
|-------------------|----------------|
| Scale: 1:15 @ A3  | Date: March 25 |

Drawing No:

SGP-2507-E02