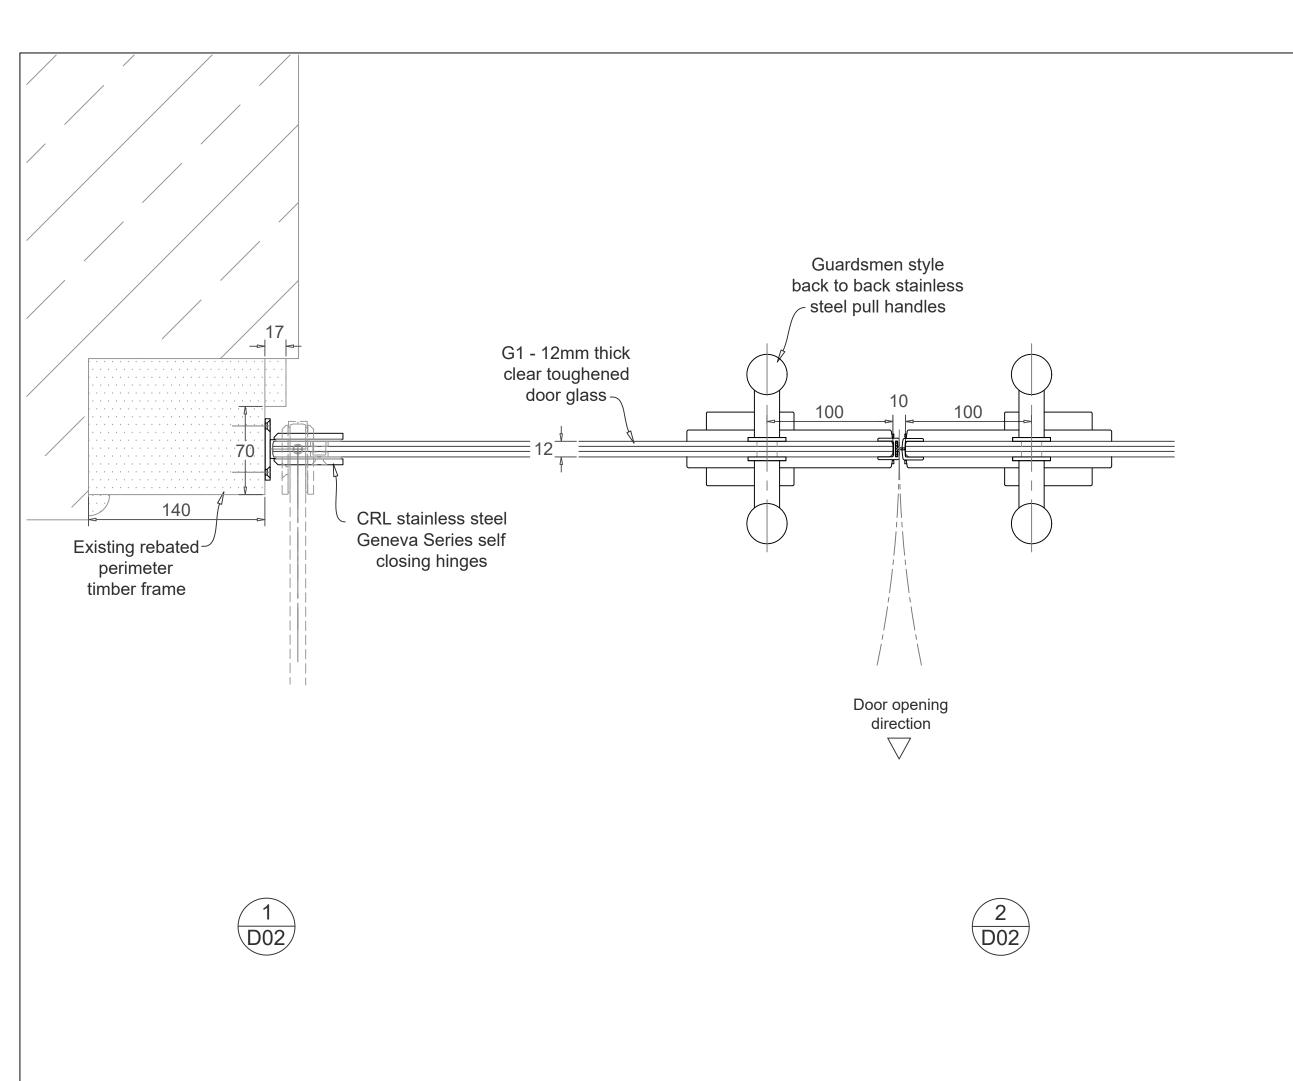

# **Door fittings:**

Glass doors

- CRL Geneva Series Hinges
- US10 type threshold locks
- Guardsman style handles Back to Back

### Drawing title:

Type 1 - Horizontal door details

| <u>Drawn:</u> pmc | Checked:       |
|-------------------|----------------|
| Scale: 1:3 @ A3   | Date: March 25 |

Drawing No:

SGP-2507-D02

- The drawing is copyright of SGP ltd  $\alpha$  must not be copied or reproduced in any way without written permission of SGP LTD
- Do not scale if in doubt ask. See key drawings for item references. The setting out, dimensions and details of others trades to be indicated by others.