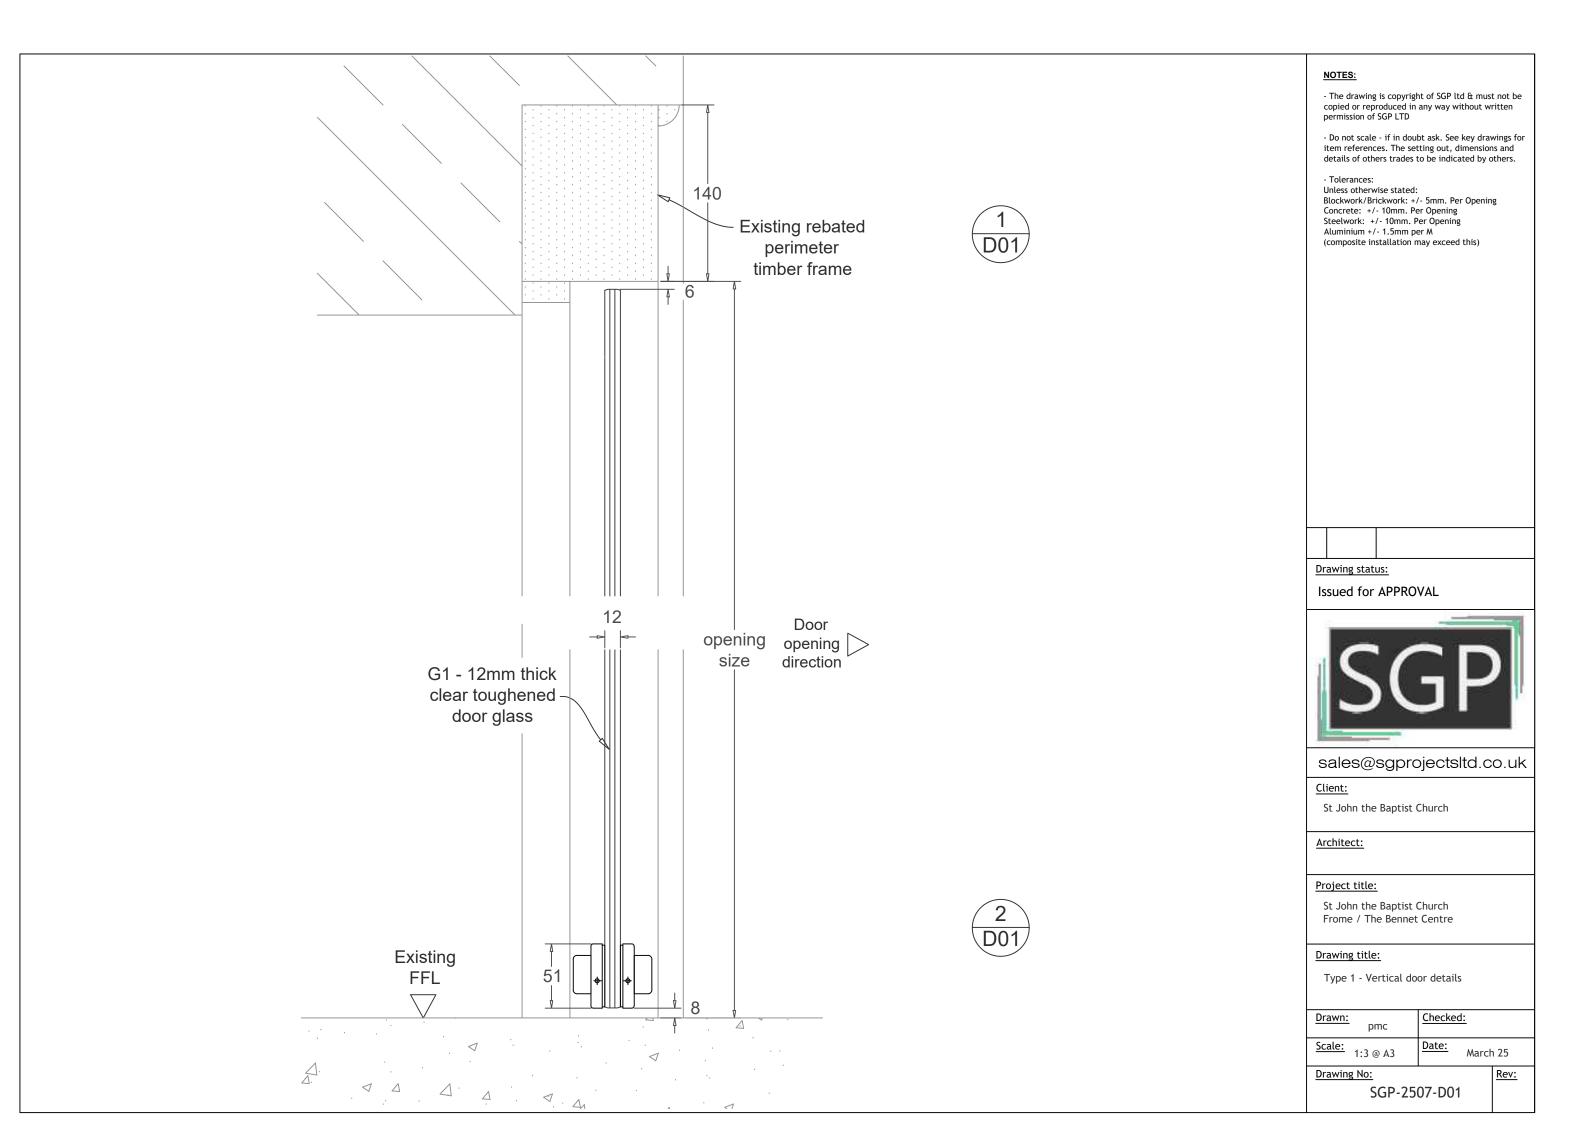

# Viewed from outside

50x60 timber frame with removable bead G1 - 12mm clear toughened glass

### Drawing title:

Type 1 - Horizontal door details

| <u>Drawn:</u> pmc | Checked:       |
|-------------------|----------------|
| Scale: 1:3 @ A3   | Date: March 25 |

Drawing No:

SGP-2507-D02

- The drawing is copyright of SGP ltd  $\alpha$  must not be copied or reproduced in any way without written permission of SGP LTD
- Do not scale if in doubt ask. See key drawings for item references. The setting out, dimensions and details of others trades to be indicated by others.