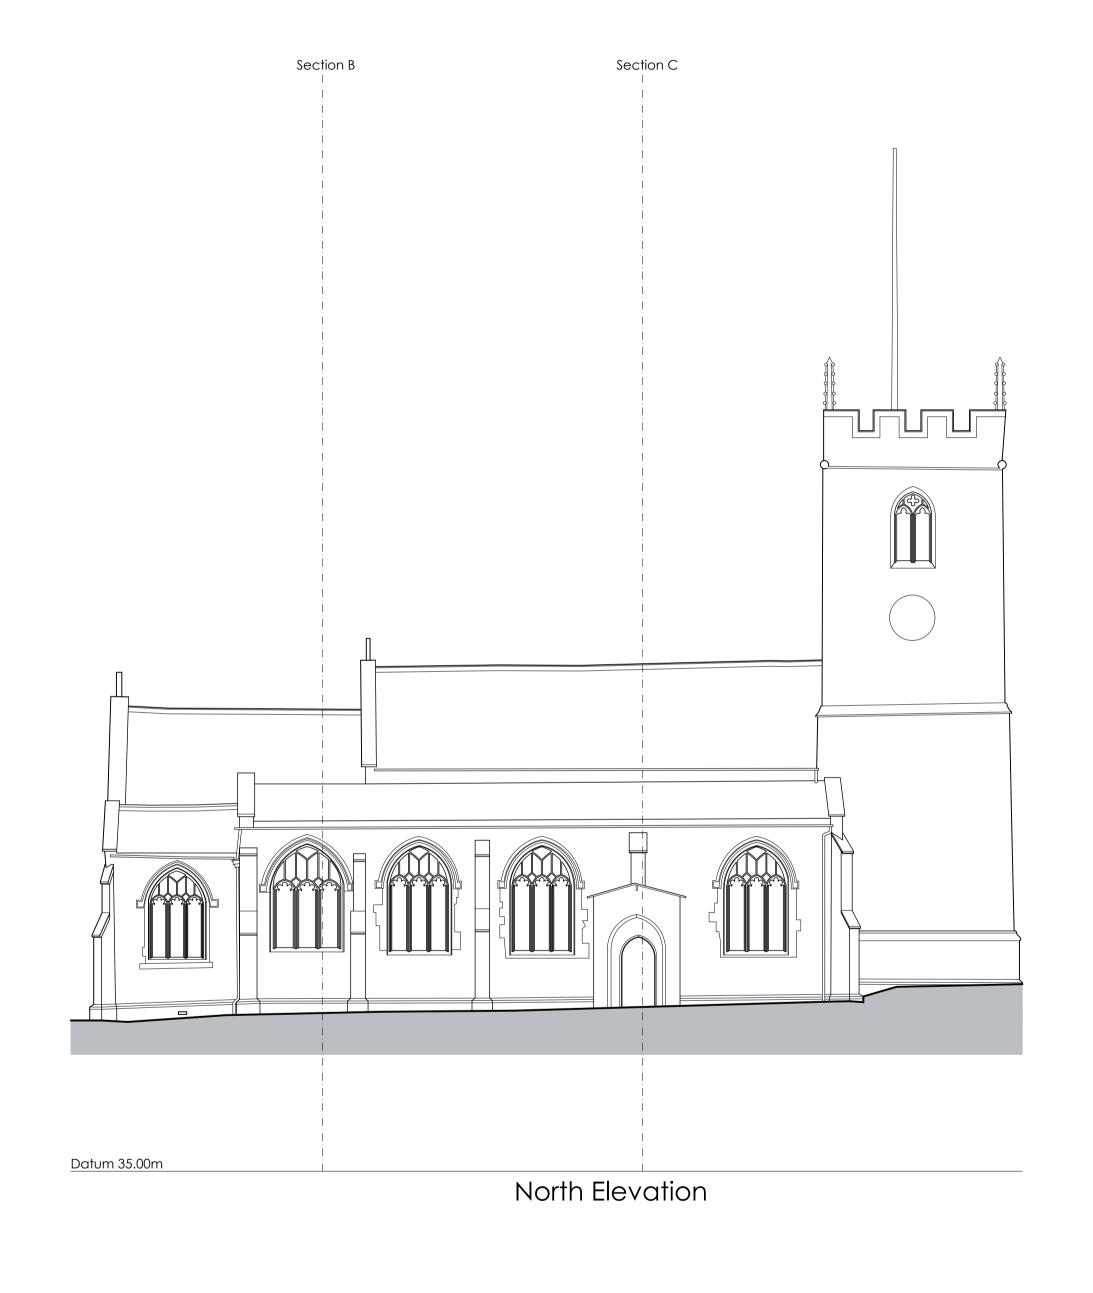

| Project                            | Stage  |          |             | Drawing No.                  |                                                                                                                                                                                       |
|------------------------------------|--------|----------|-------------|------------------------------|---------------------------------------------------------------------------------------------------------------------------------------------------------------------------------------|
| TRULL All Saints                   | SURVEY |          |             |                              | 0556.S.005 -                                                                                                                                                                          |
| Existing North and West Elevations | СВ     | 15/11/21 | 1:100 at A1 | -                            | studio@b2architects.com www.b2architects.com  P:\Trull - All Saints - 0566\Drawings, Photos & Graphics\B2 Drawings\Drawing board\0566.S.005 - Existing - North and West Elevations.dw |
|                                    |        |          |             | Revision Date Initials Notes |                                                                                                                                                                                       |