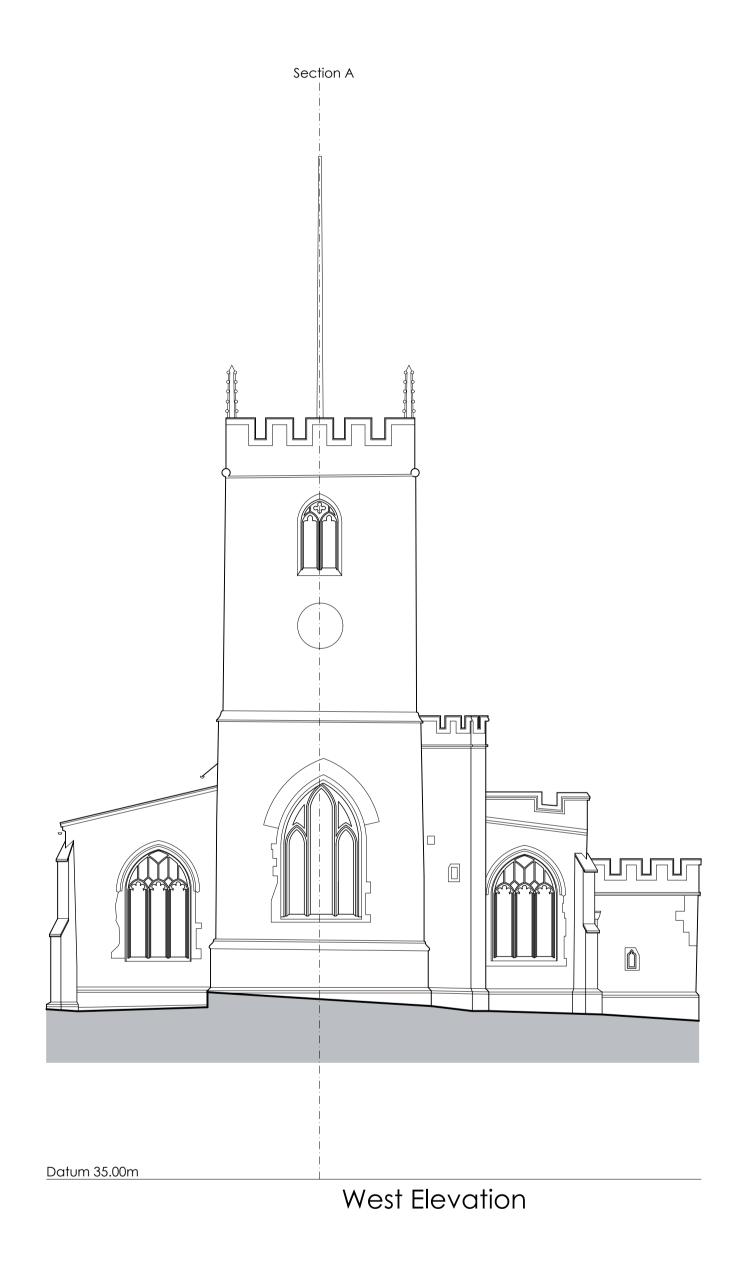

| Project                            | Stage  |          |             | Drawing No.                  |                                                                                                                                                                                       |
|------------------------------------|--------|----------|-------------|------------------------------|---------------------------------------------------------------------------------------------------------------------------------------------------------------------------------------|
| TRULL All Saints                   | SURVEY |          |             |                              | 0556.S.005 -                                                                                                                                                                          |
| Existing North and West Elevations | СВ     | 15/11/21 | 1:100 at A1 | -                            | studio@b2architects.com www.b2architects.com  P:\Trull - All Saints - 0566\Drawings, Photos & Graphics\B2 Drawings\Drawing board\0566.S.005 - Existing - North and West Elevations.dw |
|                                    |        |          |             | Revision Date Initials Notes |                                                                                                                                                                                       |