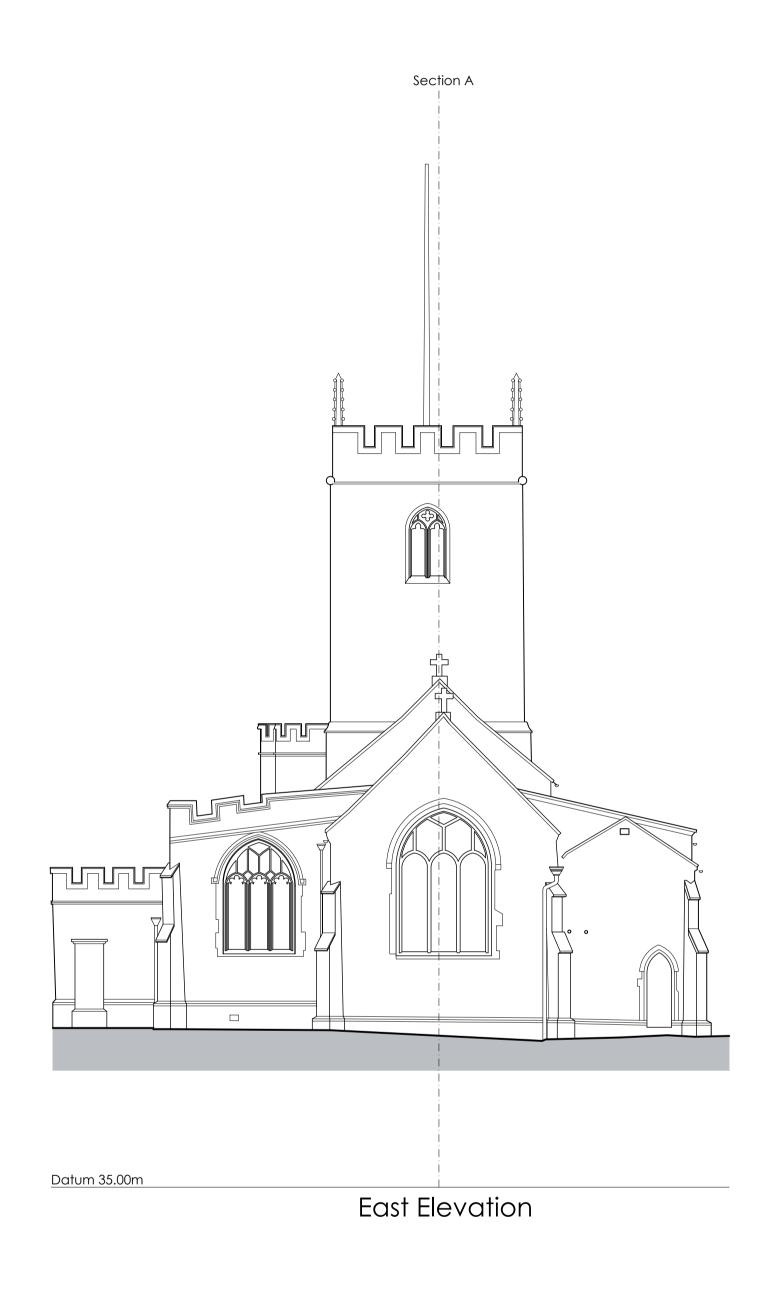

| Project                            | SURVEY |          |             |                              | Drawing No.                                                                                                              |
|------------------------------------|--------|----------|-------------|------------------------------|--------------------------------------------------------------------------------------------------------------------------|
| TRULL All Saints                   |        |          |             |                              | 0556.S.004 -                                                                                                             |
| Existing South and East Elevations |        | 15/11/21 | 1:100 at A1 | Revision Date Initials Notes | studio@b2architects.com www.b2architects.com                                                                             |
|                                    |        |          |             | Revision Date Initials Notes | P:\Trull - All Saints - 0566\Drawings, Photos & Graphics\B2 Drawings\Drawing board\0566.S.004 - Existing - South and Eas |