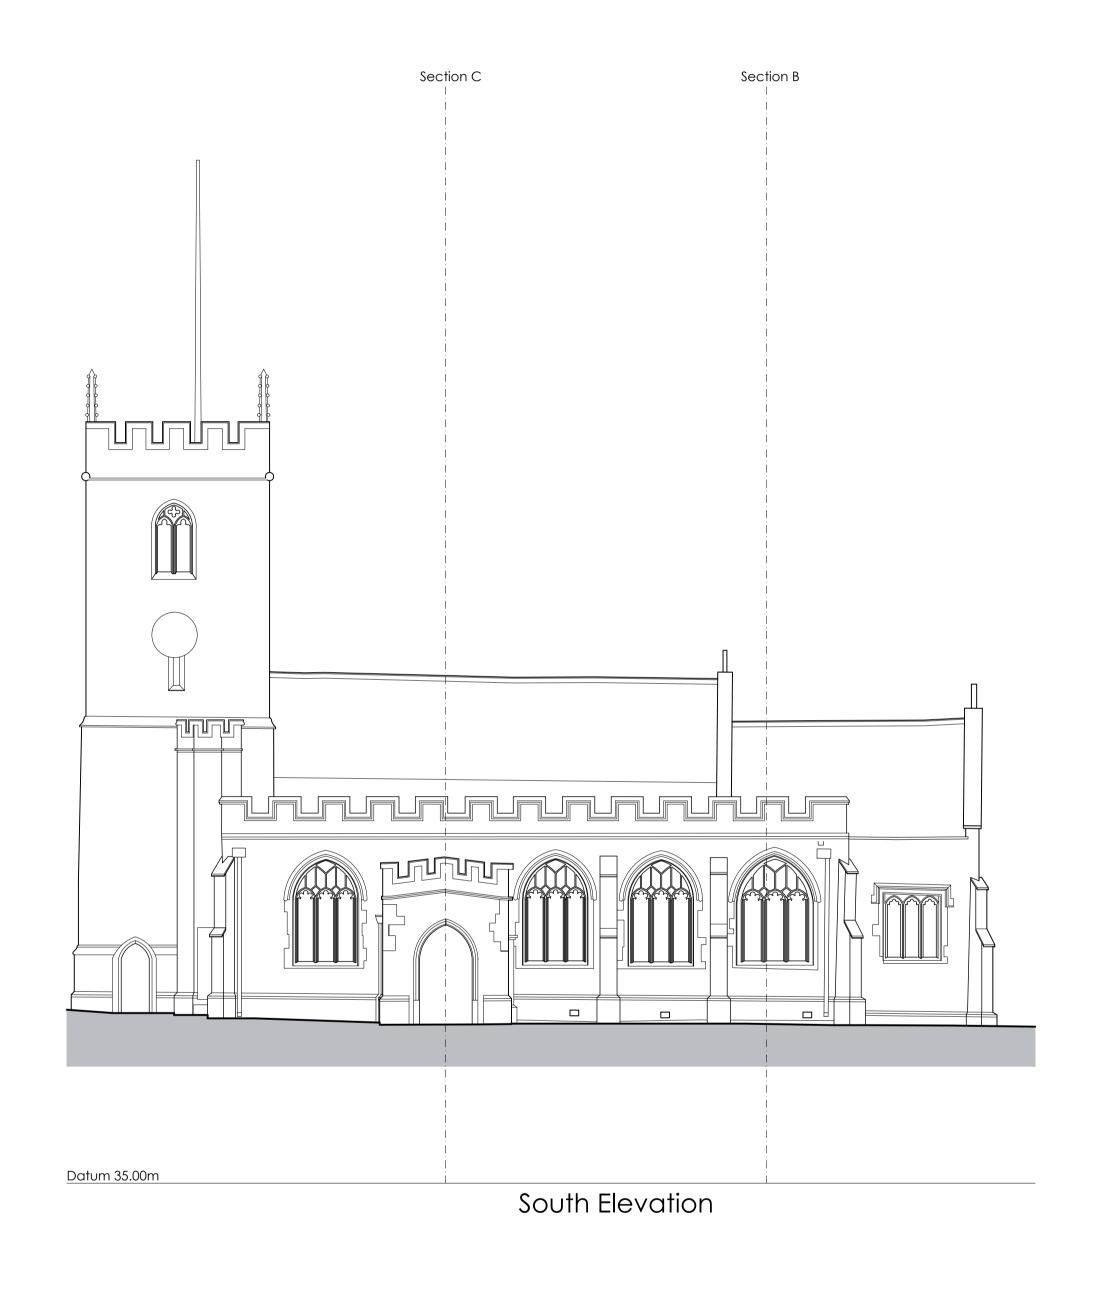

| Project                            | SURVEY |          |             |                              | Drawing No.                                                                                                              |
|------------------------------------|--------|----------|-------------|------------------------------|--------------------------------------------------------------------------------------------------------------------------|
| TRULL All Saints                   |        |          |             |                              | 0556.S.004 -                                                                                                             |
| Existing South and East Elevations |        | 15/11/21 | 1:100 at A1 | Revision Date Initials Notes | studio@b2architects.com www.b2architects.com                                                                             |
|                                    |        |          |             | Revision Date Initials Notes | P:\Trull - All Saints - 0566\Drawings, Photos & Graphics\B2 Drawings\Drawing board\0566.S.004 - Existing - South and Eas |