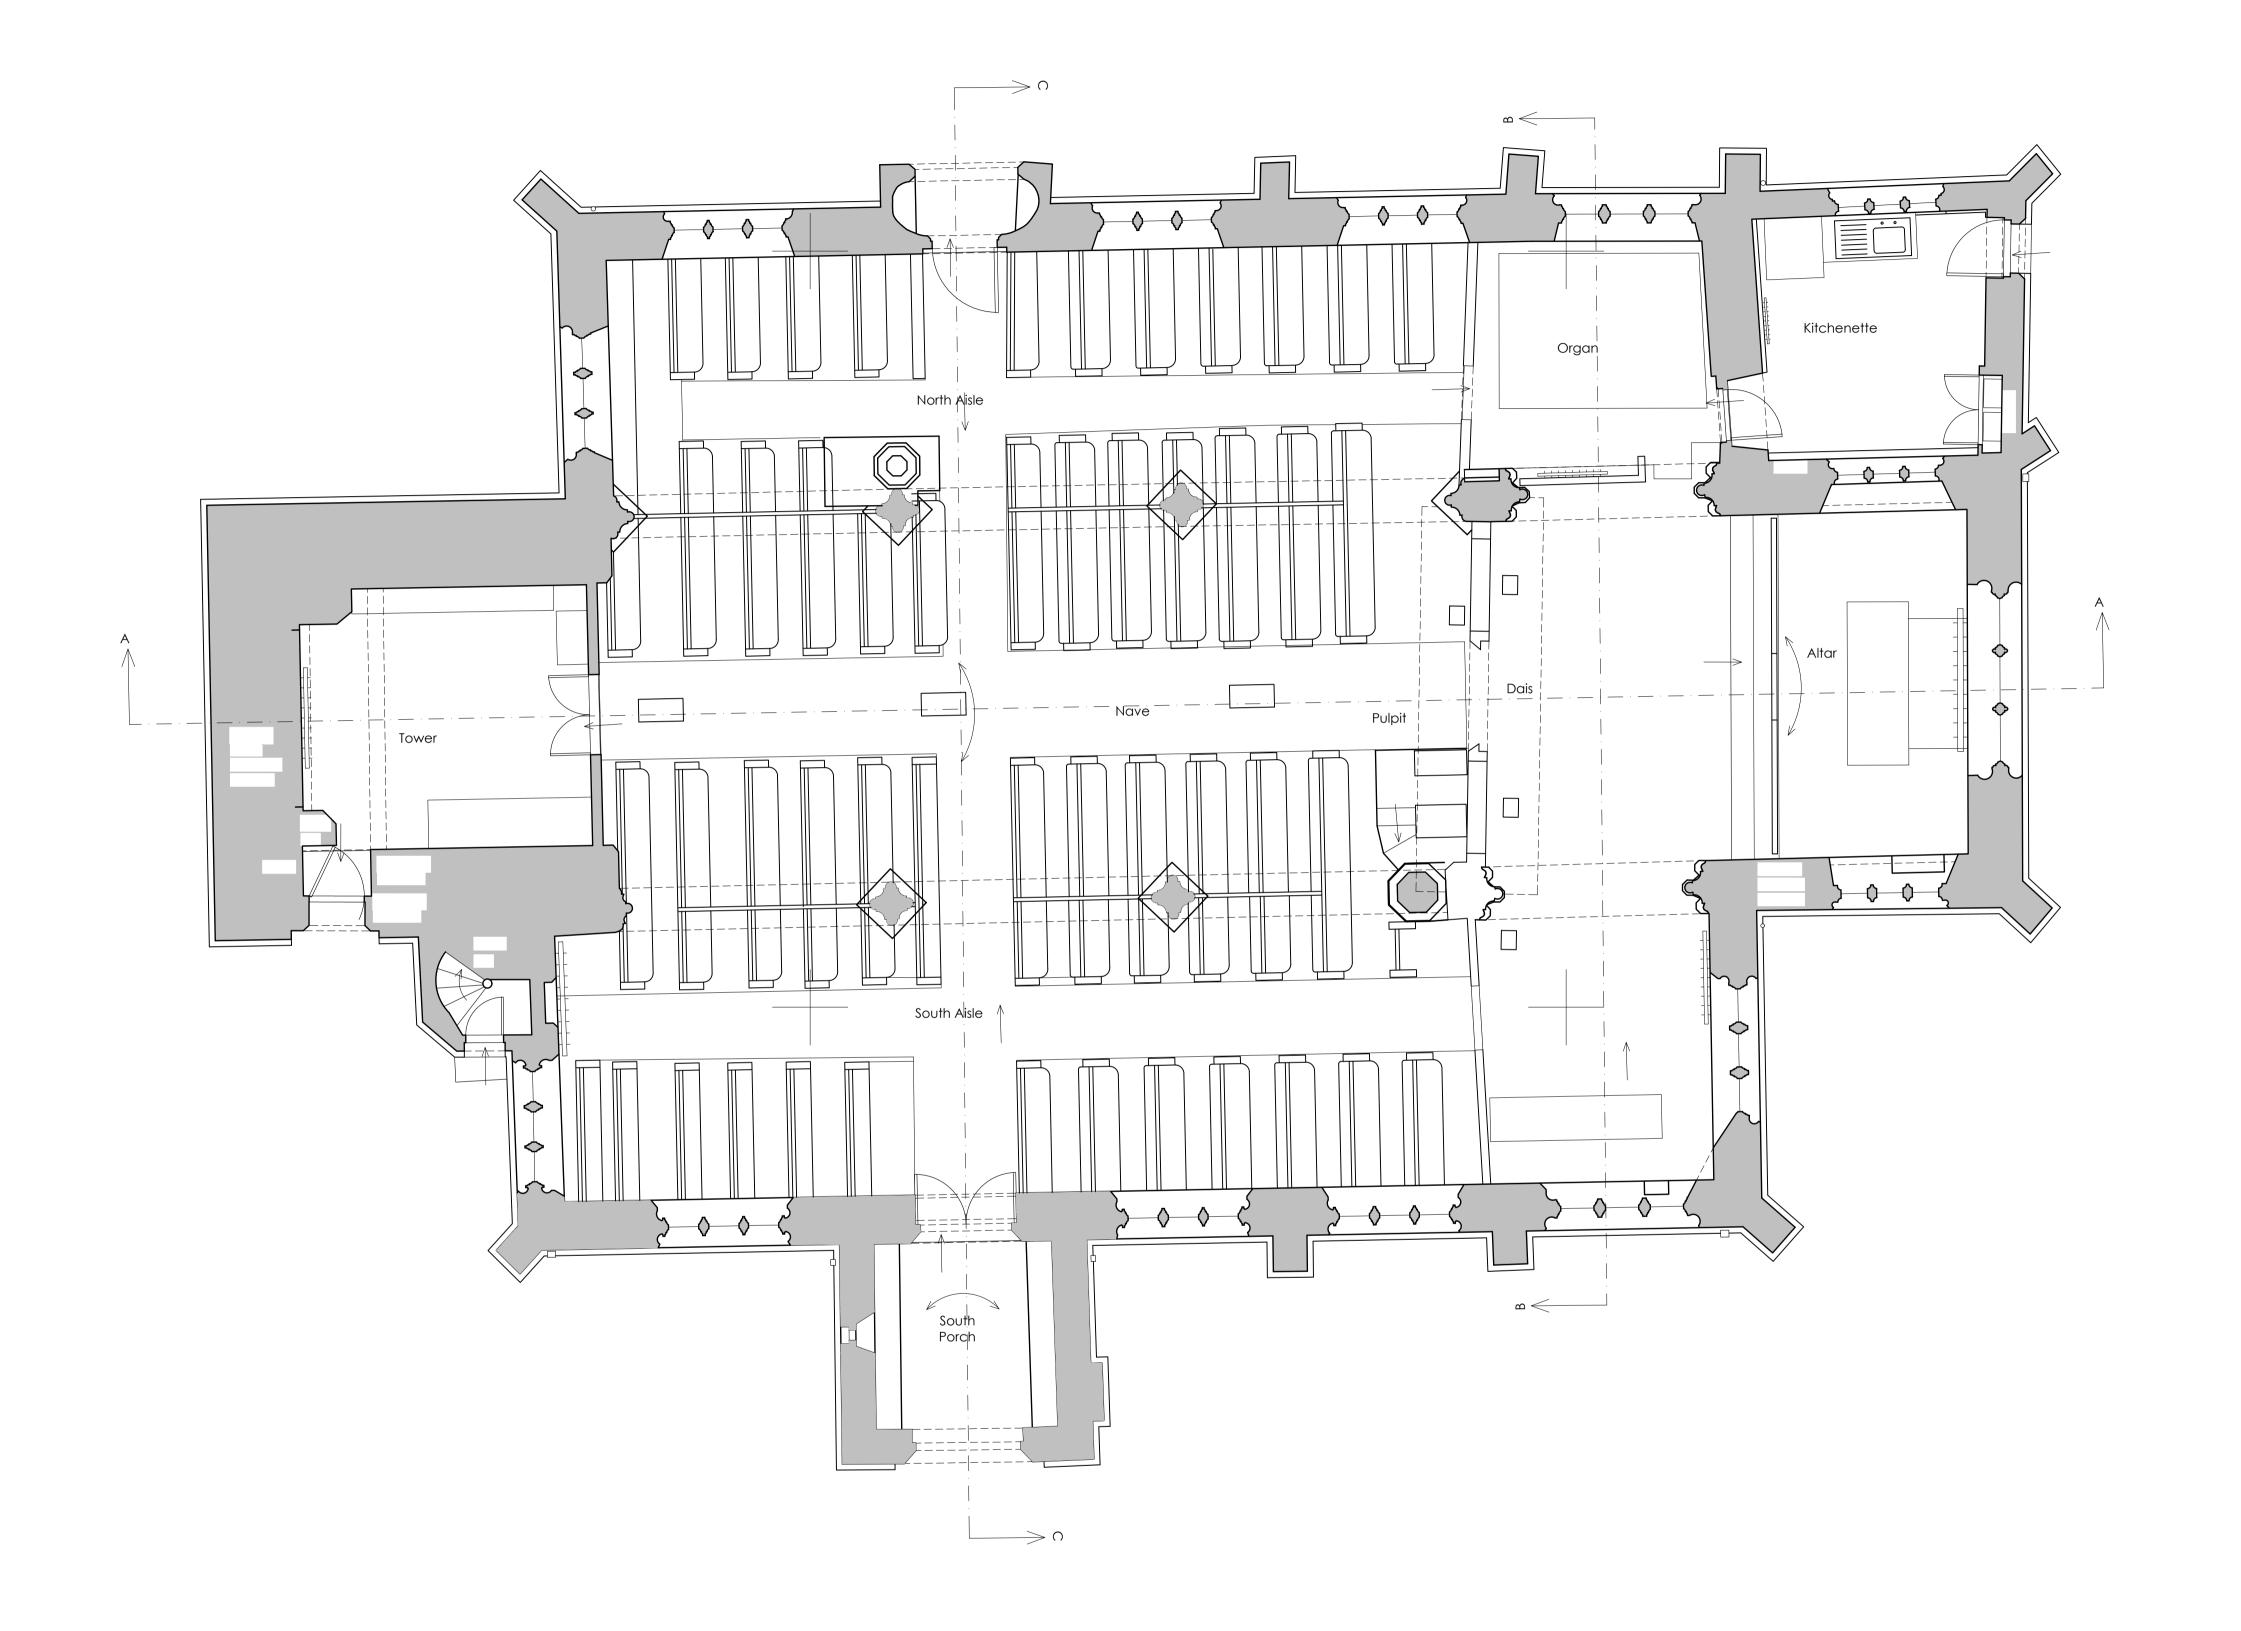

| Project          | SURVEY   |          |            |                              | Drawing No. 0556.S.002 -                                                                                             |  |
|------------------|----------|----------|------------|------------------------------|----------------------------------------------------------------------------------------------------------------------|--|
| TRULL All Saints |          |          |            |                              |                                                                                                                      |  |
|                  | Drawn By | Date     | Scale      |                              |                                                                                                                      |  |
| Existing Plan    | СВ       | 15/11/21 | 1:50 at A1 |                              | studio@b2architects.com www.b2architects.com                                                                         |  |
|                  |          |          |            | Revision Date Initials Notes | P:\Trull - All Saints - 0566\Drawings, Photos & Graphics\B2 Drawings\Drawing board\0566.\$.002 - Existing - Plan.dw, |  |