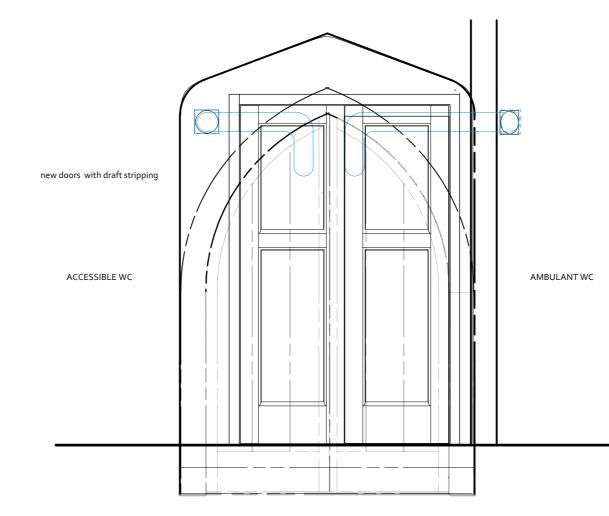

#### INTERIOR OF WEST DOORS AS PROPOSED

| Annie Evans architect                                  |                                                                                                    | Sowdens<br>Fiddington<br>Bridgwater<br>TA5 1JH            |
|--------------------------------------------------------|----------------------------------------------------------------------------------------------------|-----------------------------------------------------------|
| Job<br>Drawing<br>Number<br>Scale<br>Date<br>Revisions | Norton Fitzwaren All Saints<br>Tower west doors<br>237.15<br>1:20 when printed at A2<br>March 2024 | tel 01278 732339<br>e-mail architecture@annie-evans.co.uk |