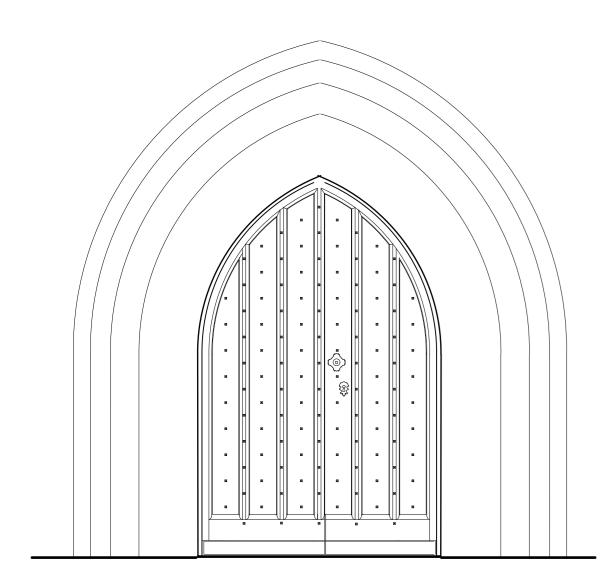

# EXISTING WEST ELEVATION (EXTERNAL)



## PROPOSED WEST ELEVATION (EXTERNAL)



EXISTING ELEVATION FROM INSIDE TOWER



### PROPOSED ELEVATION FROM INSIDE TOWER



### INTERIOR OF WEST DOORS AS EXISTING



#### INTERIOR OF WEST DOORS AS PROPOSED

| Annie Evans architect                                  |                                                                                                    | Sowdens<br>Fiddington<br>Bridgwater<br>TA5 1JH            |
|--------------------------------------------------------|----------------------------------------------------------------------------------------------------|-----------------------------------------------------------|
| Job<br>Drawing<br>Number<br>Scale<br>Date<br>Revisions | Norton Fitzwaren All Saints<br>Tower west doors<br>