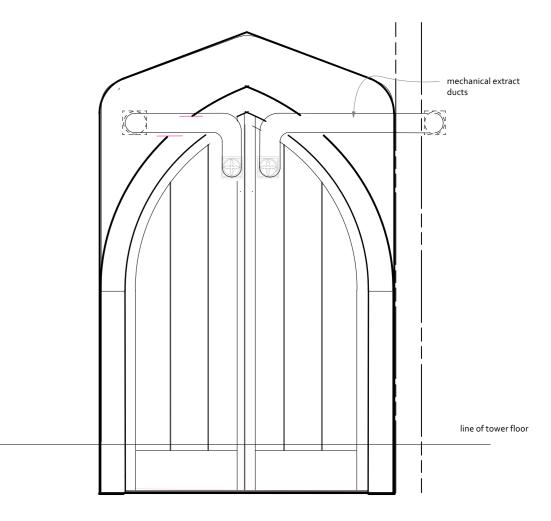

#### INTERIOR OF WEST DOORS AS PROPOSED

| Annie Evans architect                                  |                                                                                                    | Sowdens<br>Fiddington<br>Bridgwater<br>TA5 1JH            |
|--------------------------------------------------------|----------------------------------------------------------------------------------------------------|-----------------------------------------------------------|
| Job<br>Drawing<br>Number<br>Scale<br>Date<br>Revisions | Norton Fitzwaren All Saints<br>Tower west doors<br>237.15<br>1:20 when printed at A2<br>March 2024 | tel 01278 732339<br>e-mail architecture@annie-evans.co.uk |