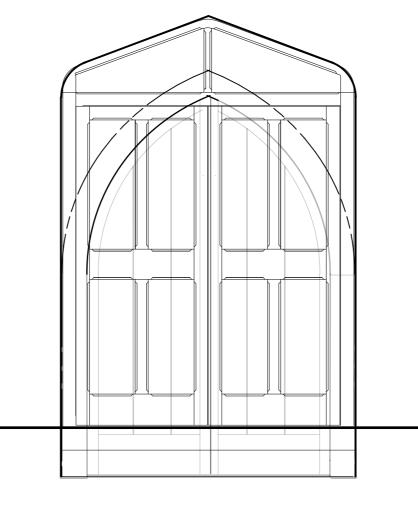

# EXISTING WEST ELEVATION (EXTERNAL)



## PROPOSED WEST ELEVATION (EXTERNAL)



EXISTING ELEVATION FROM INSIDE TOWER



### PROPOSED ELEVATION FROM INSIDE TOWER



### INTERIOR OF WEST DOORS AS EXISTING



#### INTERIOR OF WEST DOORS AS PROPOSED

| Annie Evans architect                                  |                                                                                                    | Sowdens<br>Fiddington<br>Bridgwater<br>TA5 1JH            |
|--------------------------------------------------------|----------------------------------------------------------------------------------------------------|-----------------------------------------------------------|
| Job<br>Drawing<br>Number<br>Scale<br>Date<br>Revisions | Norton Fitzwaren All Saints<br>Tower west doors<br>237.15<br>1:20 when printed at A2<br>March 2024 | tel 01278 732339<br>e-mail arch