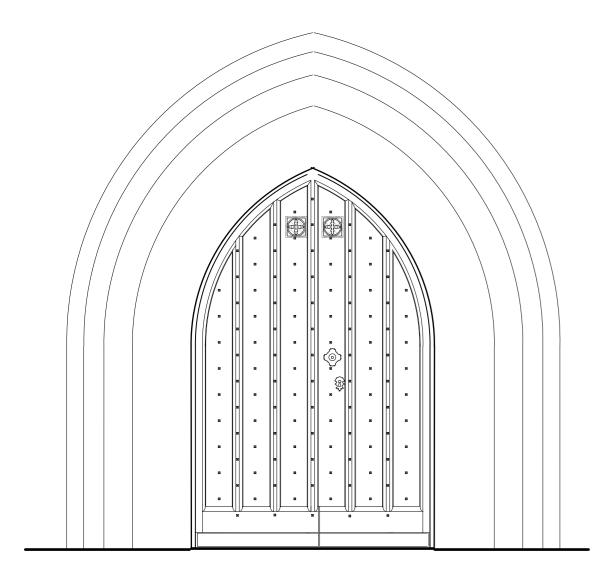

# EXISTING WEST ELEVATION (EXTERNAL)



## PROPOSED WEST ELEVATION (EXTERNAL)



EXISTING ELEVATION FROM INSIDE TOWER



### PROPOSED ELEVATION FROM INSIDE TOWER



### INTERIOR OF WEST DOORS AS EXISTING



#### INTERIOR OF WEST DOORS AS PROPOSED

| Annie Evans architect                                  |                                                                                                    | Sowdens<br>Fiddington<br>Bridgwater<br>TA5 1JH            |
|--------------------------------------------------------|----------------------------------------------------------------------------------------------------|-----------------------------------------------------------|
| Job<br>Drawing<br>Number<br>Scale<br>Date<br>Revisions | Norton Fitzwaren All Saints<br>Tower west doors<br>237.15<br>1:20 when printed at A2<br>Mar