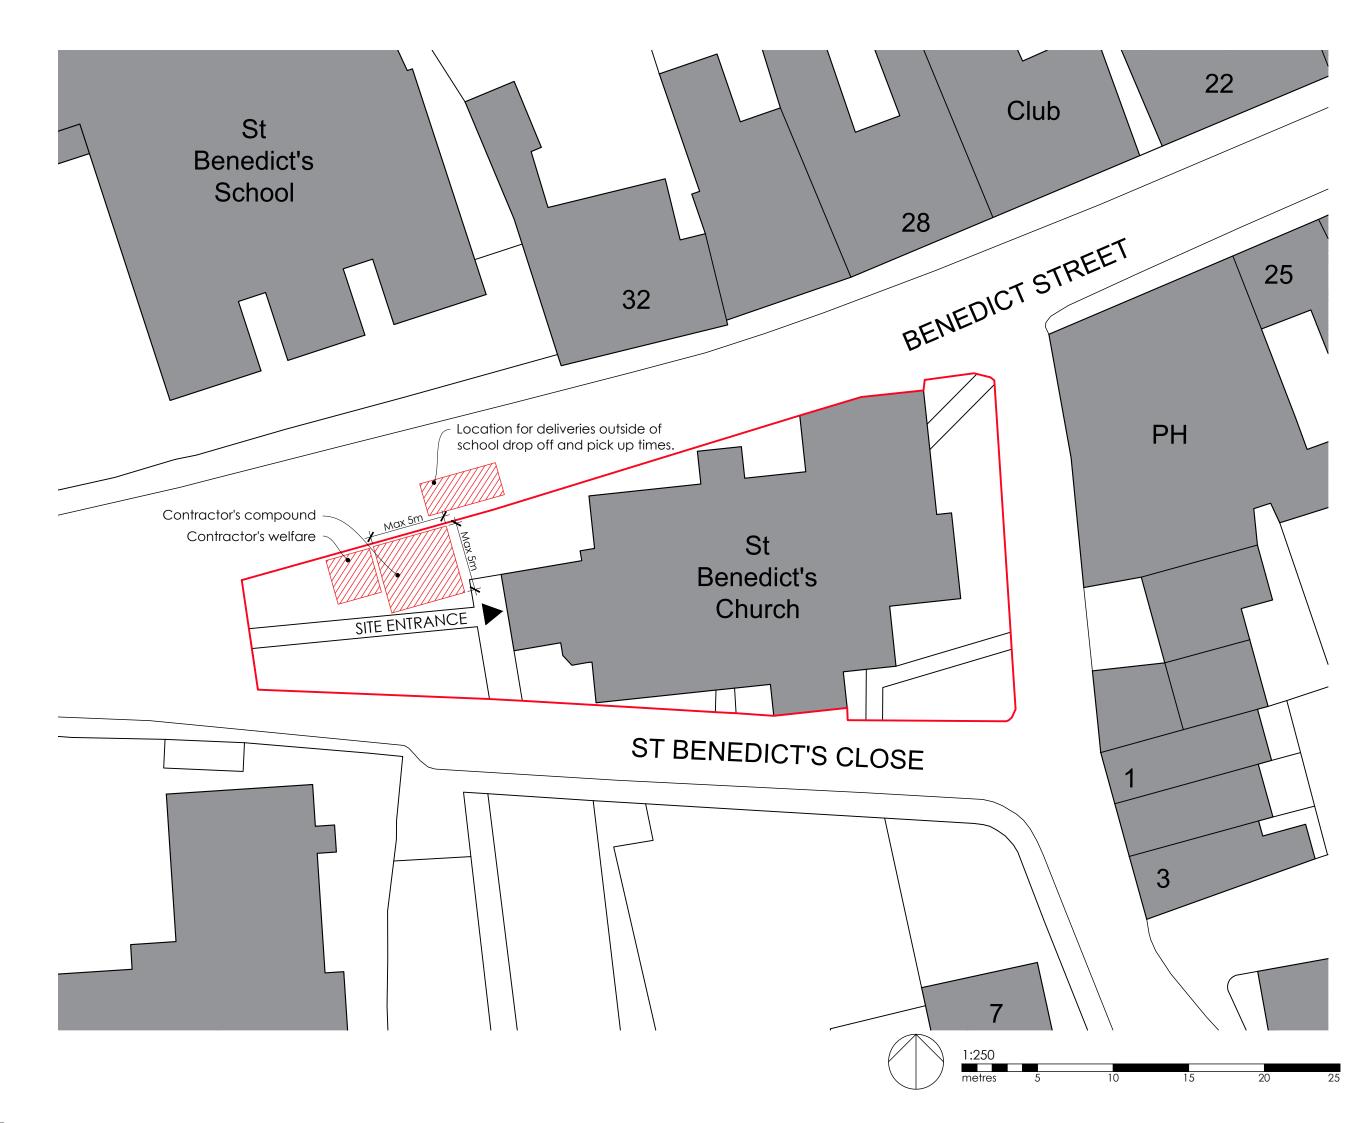

All dimensions to be checked on site by contractor and not scaled from this drawing.

benjamin + beauchamp architects ltd accept no liability for any expense, loss or damage of whatsoever nature and however arising; from any variation made to this drawing; or in the sexcultion of the work to which the relates, which has not been referred to them and their approval obtained.

p:\glastonbury - st benedicts - 0875\drawings, photos & graphics\b2 drawings\drawing board\0875.p.010 contractor site plan.dwg

Revision Date

Glastonbury St Benedict's Church

## Contractor's Site Plan

## stage CONSTRUCTION

Title