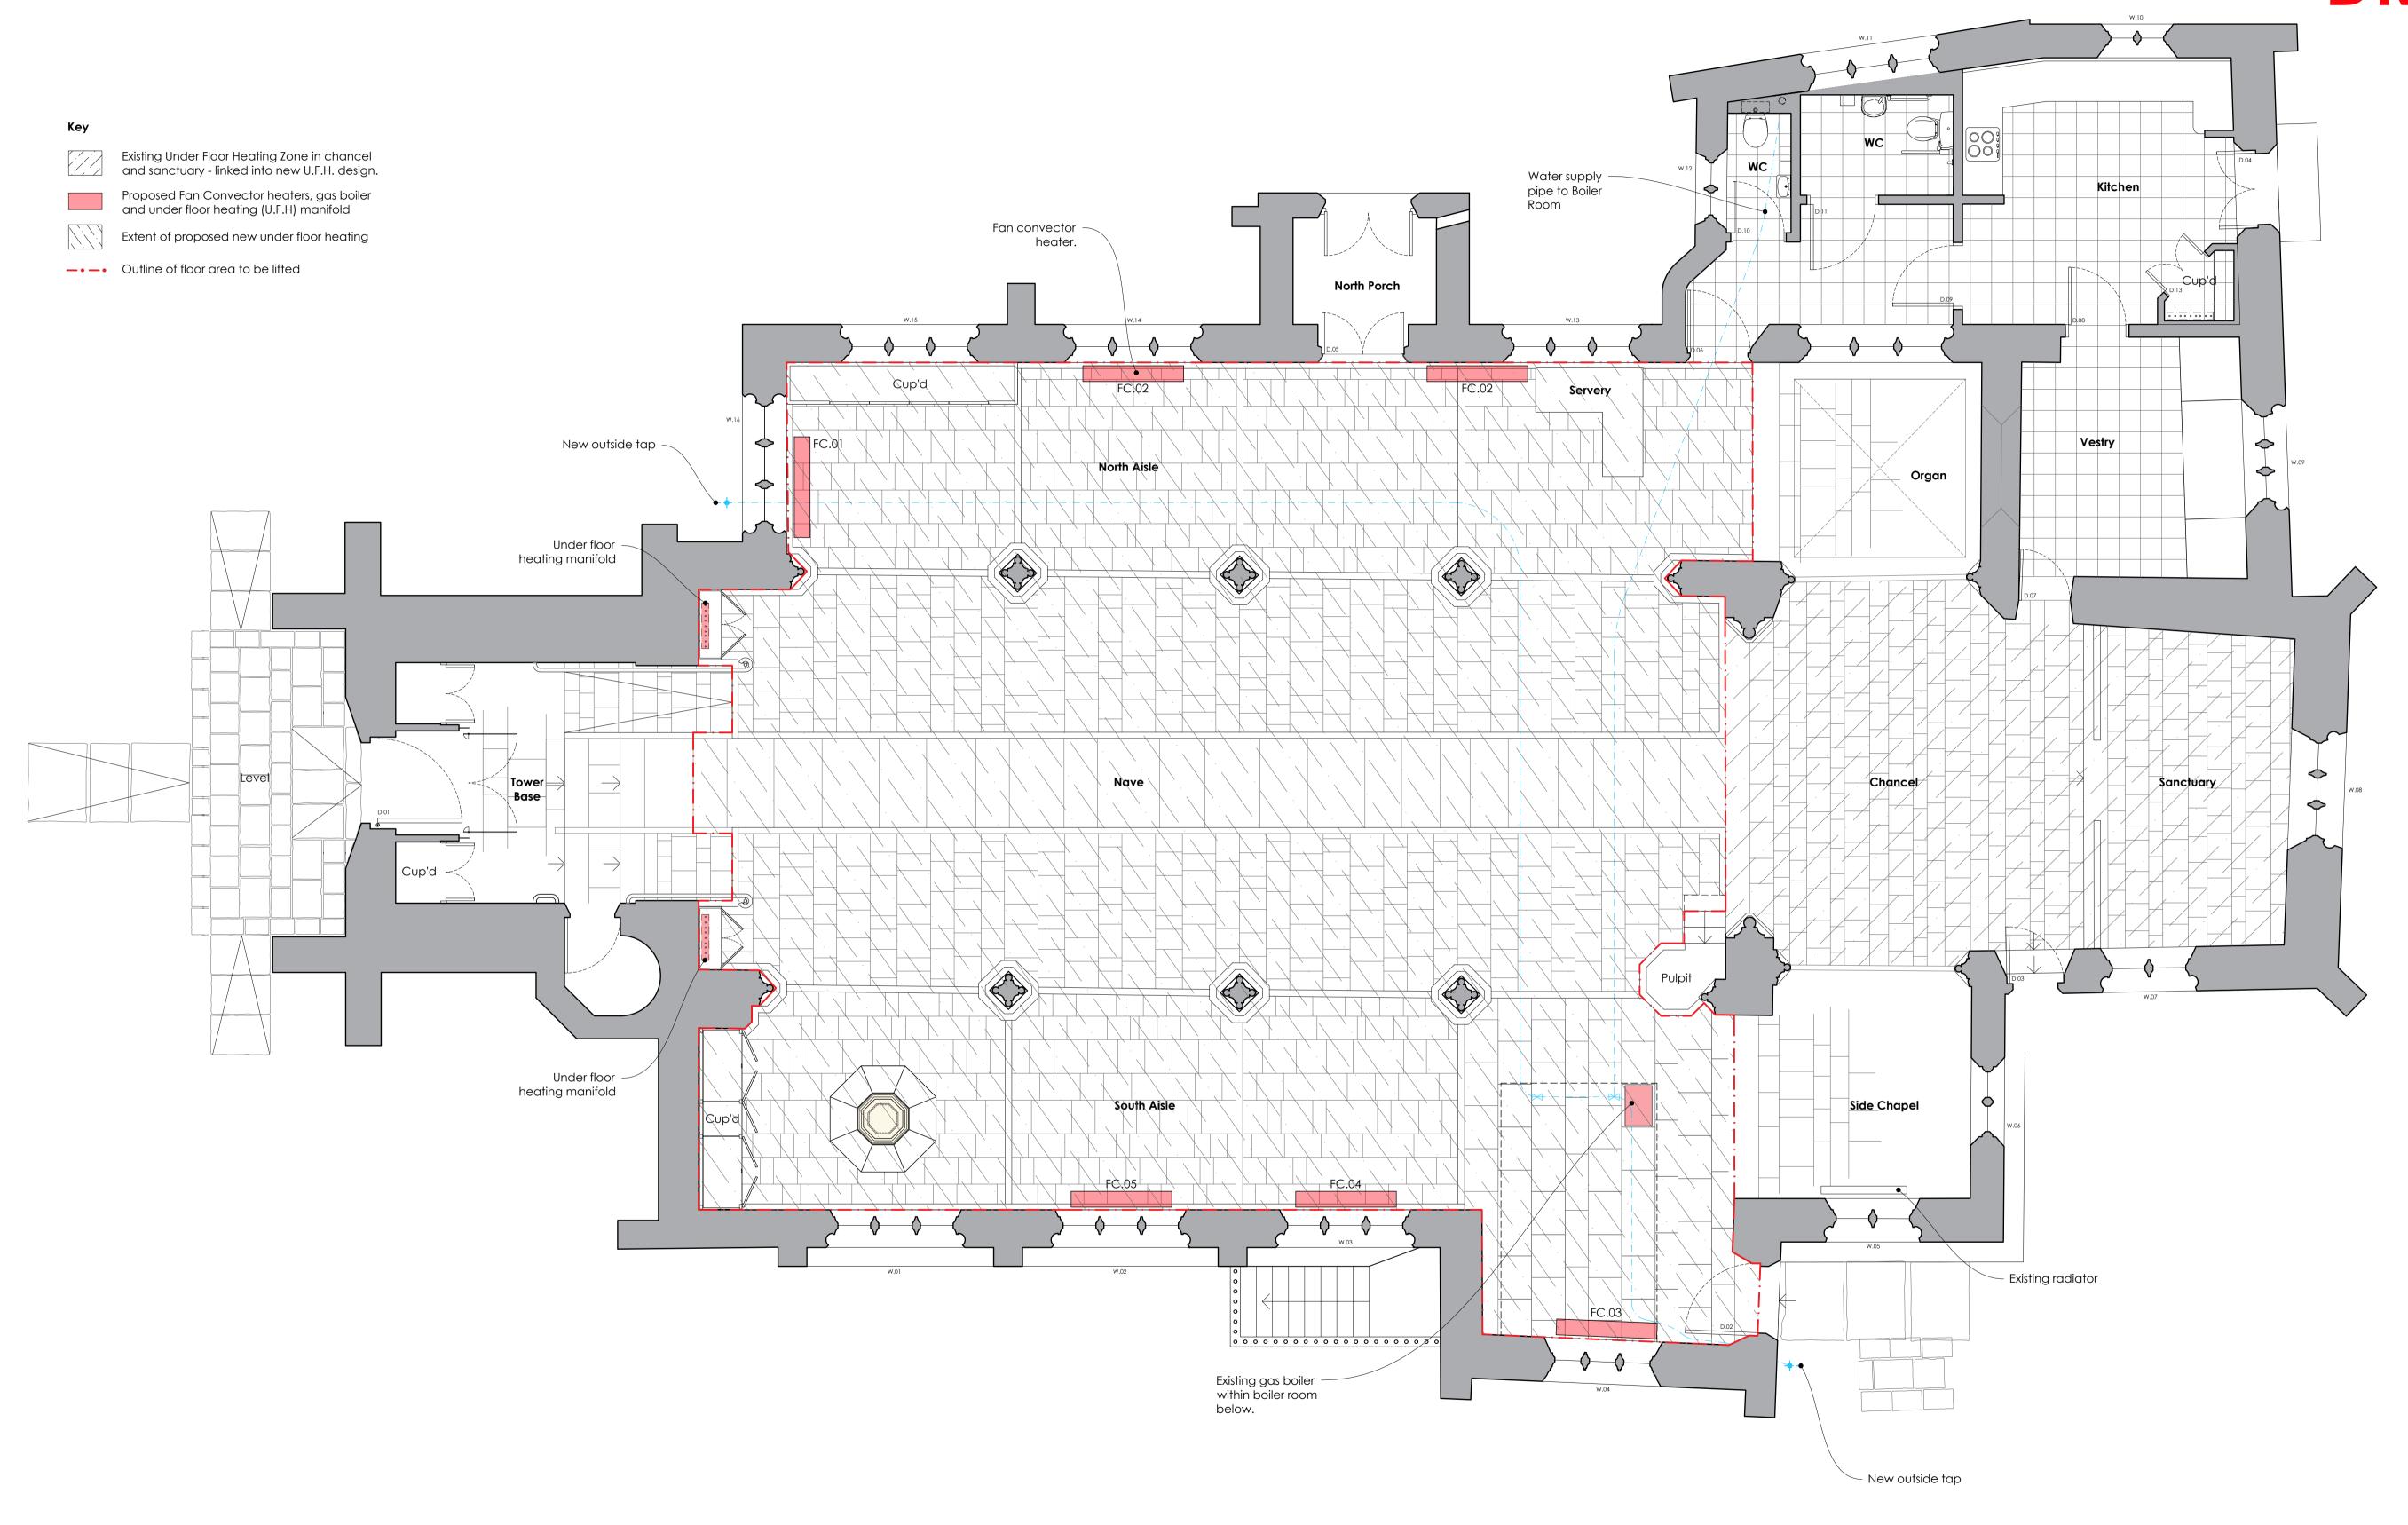

## **DRAFT**

| GLASTONBURY, St Benedict's  | Stage Proposed                                       | Drawing |
|-----------------------------|------------------------------------------------------|---------|
| TITLE                       | Proposed  Drawn By Date Scale                        |         |
| Proposed Heating Floor Plan | JLB 16/07/24 1:50 at A1 Revision Date Initials Notes | 8.7     |