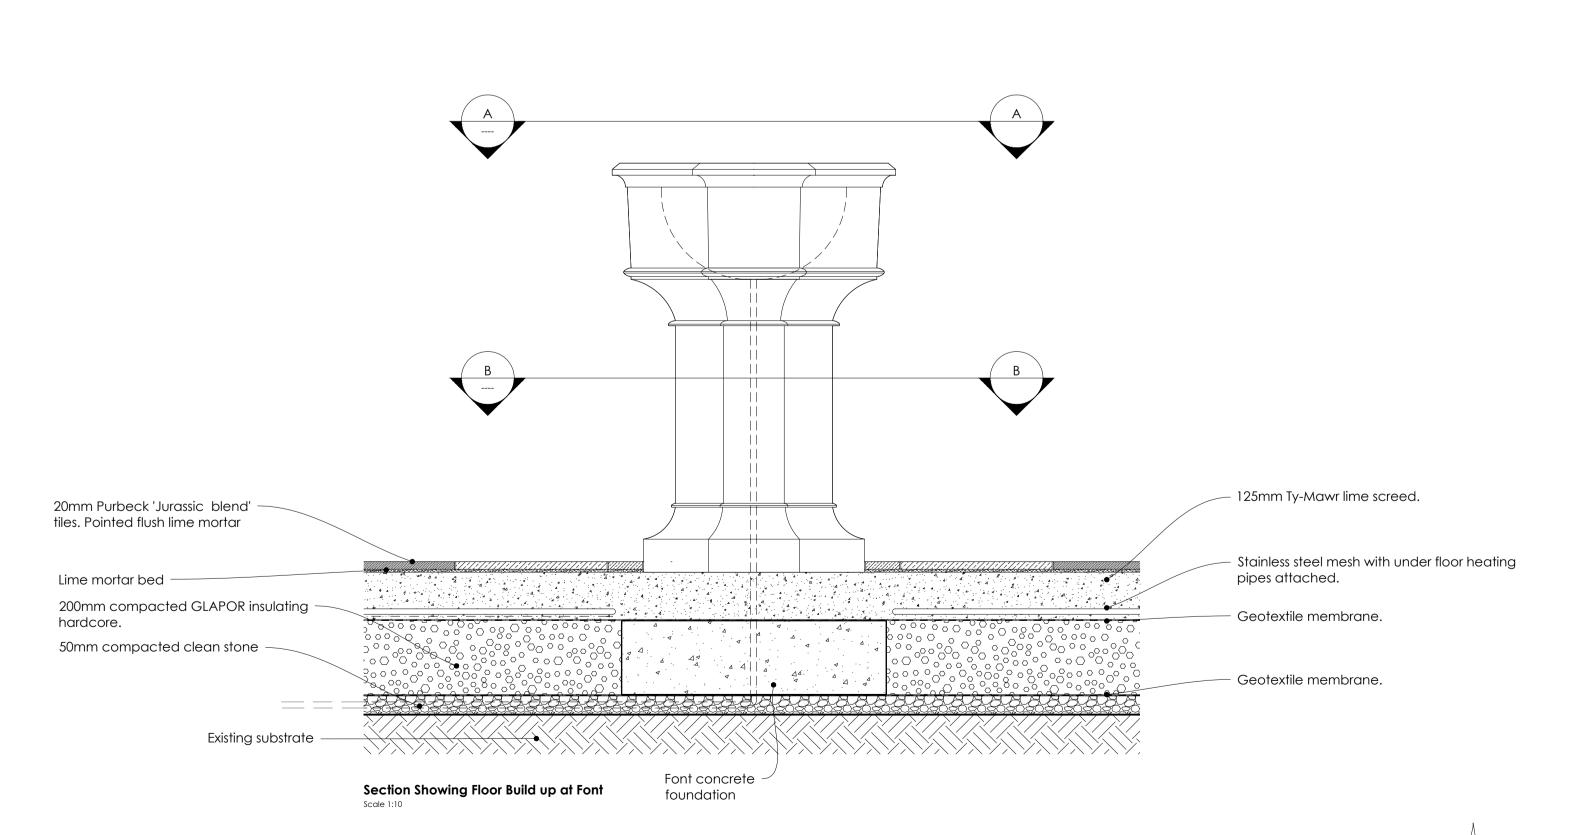

p:\glastonbury - st benedicts - 0875\drawings, photos & graphics\b2 drawings\drawing board\0875.p.008 proposed font surround.dwg

Sectional Font Floor Plan View B Scale 1:10

benjamin + beauchamp architecture design conservation the borough studios, the borough, wedmore, somerset BS28 4EB T 01934 713313 F 01934 713314