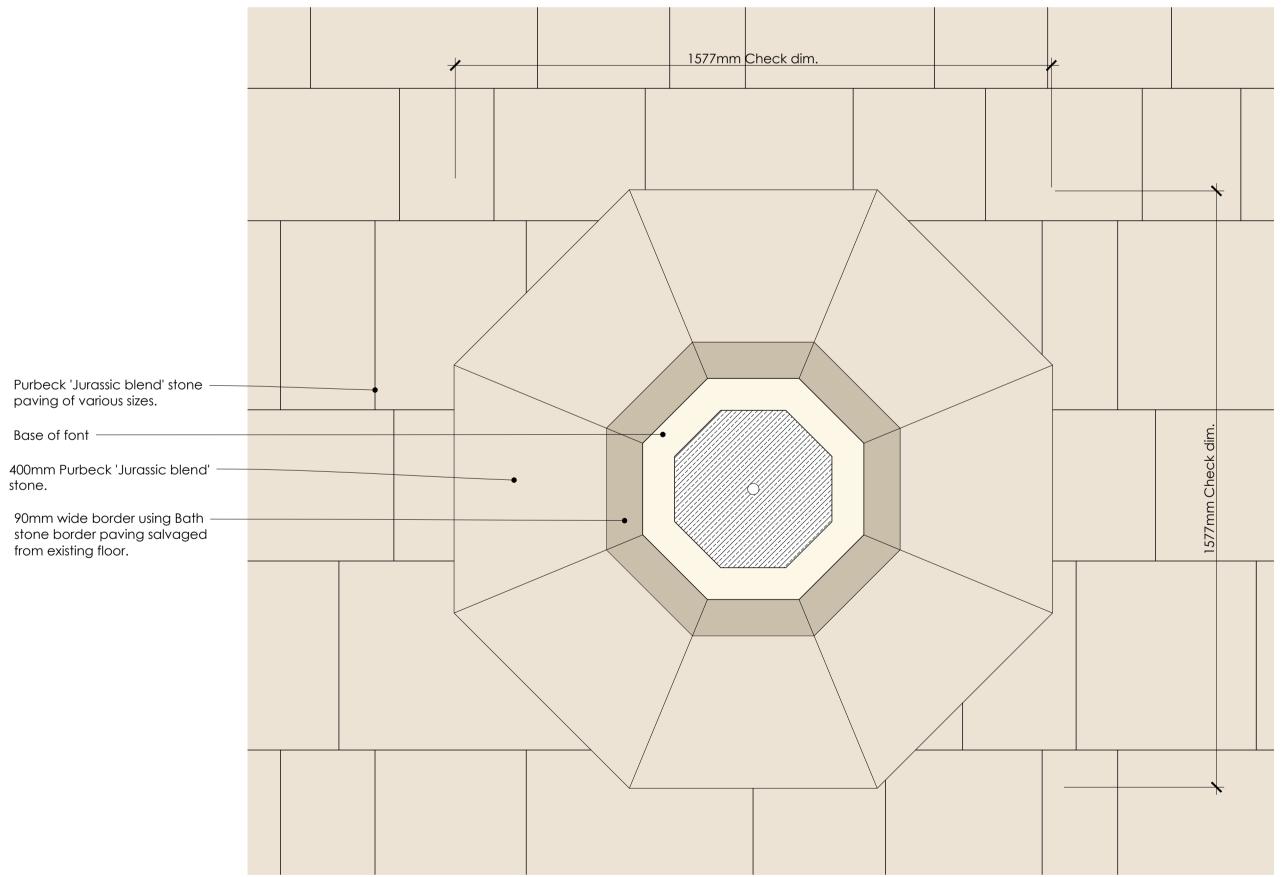

p:\glastonbury - st benedicts - 0875\drawings, photos & graphics\b2 drawings\drawing board\0875.p.008 proposed font surround.dwg

Sectional Font Floor Plan View B Scale 1:10

benjamin + beauchamp architecture design conservation the borough studios, the borough, wedmore, somerset BS28 4EB T 01934 713313 F 01934 713314

Proposed Font Surround Survey 15/07/24 JLB