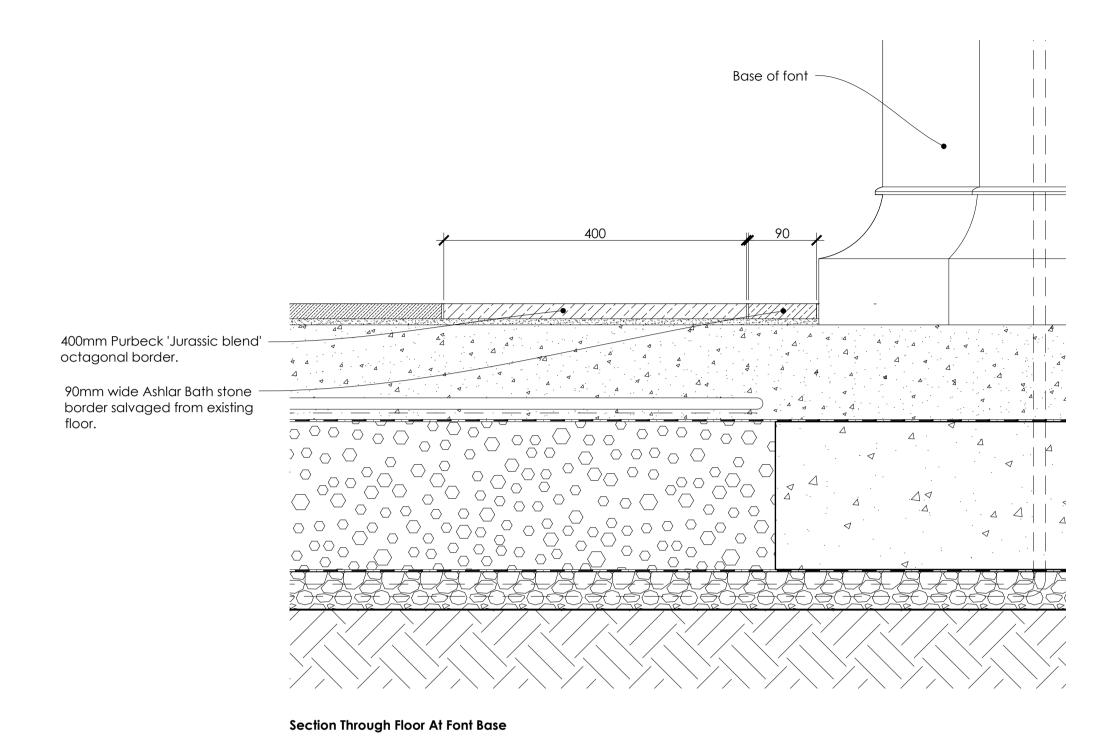

p:\glastonbury - st benedicts - 0875\drawings, photos & graphics\b2 drawings\drawing board\0875.p.008 proposed font surround.dwg

Sectional Font Floor Plan View B Scale 1:10

benjamin + beauchamp architecture design conservation the borough studios, the borough, wedmore, somerset BS28 4EB T 01934 713313 F 01934 713314