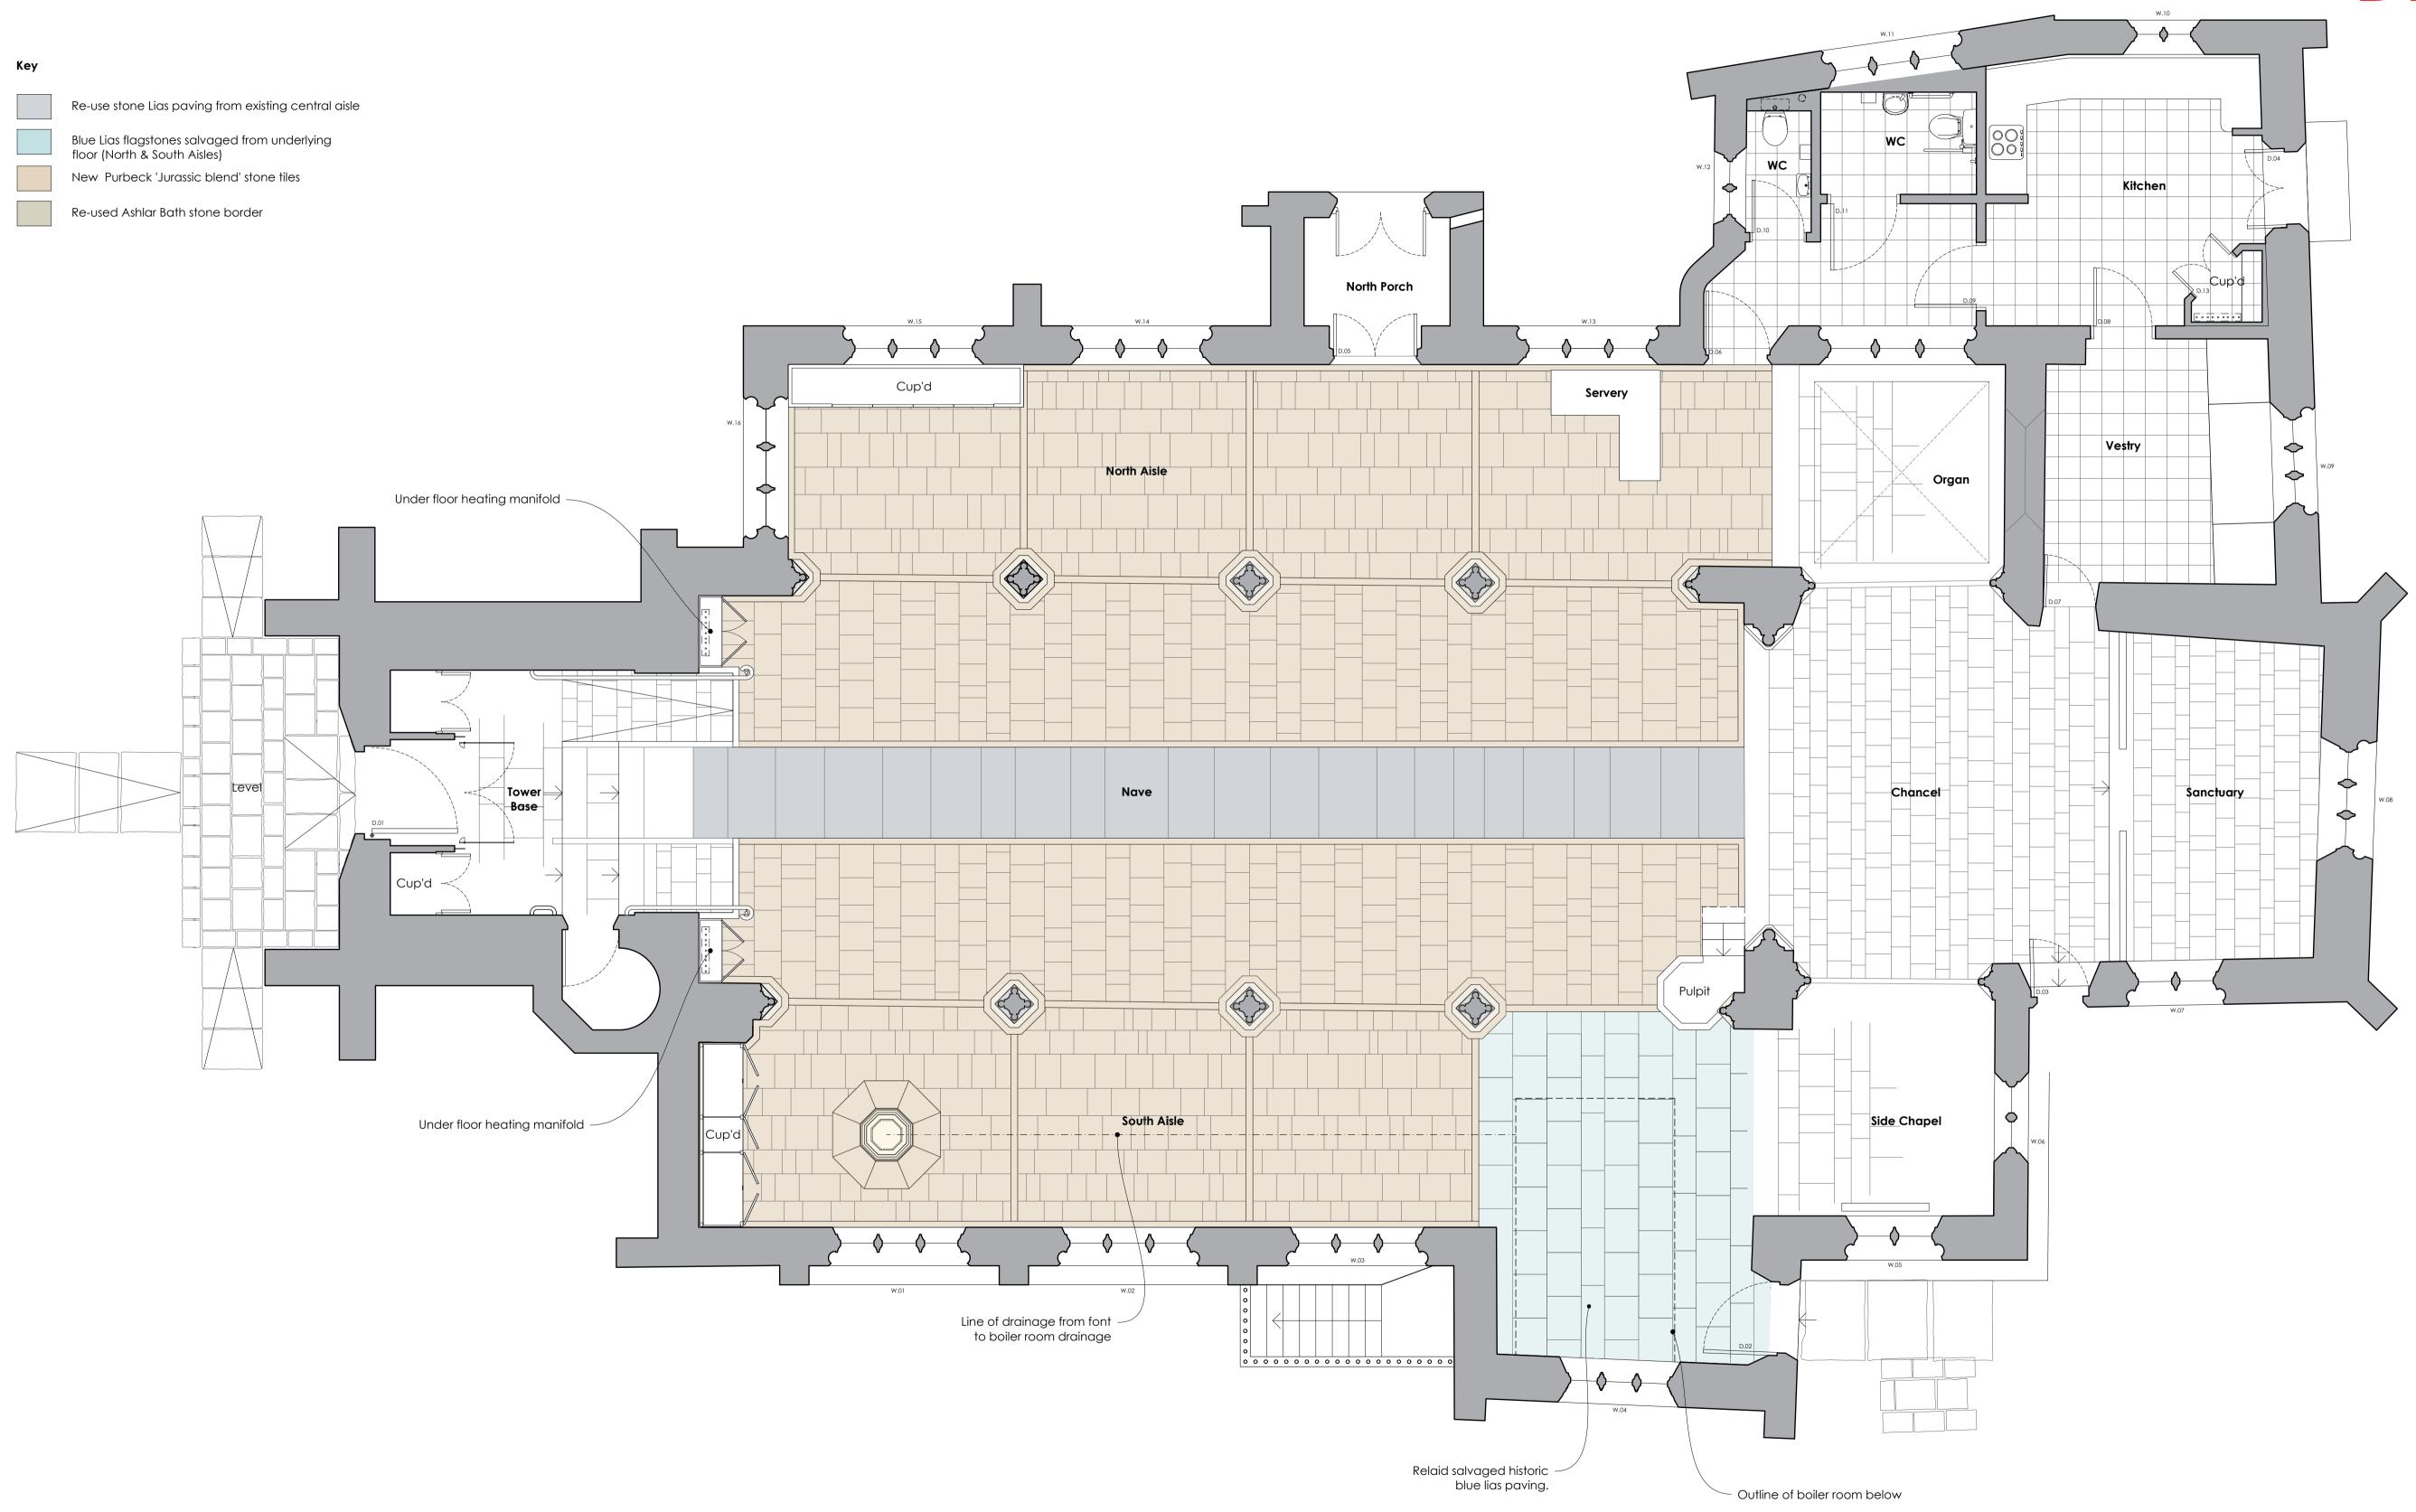

## **DRAFT**

| GLASTONBURY, St Benedict's              | Stage Proposed |          |            |                              |
|-----------------------------------------|----------------|----------|------------|------------------------------|
| Proposed Ground Floor and Finishes Plan | Drawn By  JLB  | 16/07/24 | 1:50 at A1 | Revision Date Initials Notes |

0875.P.006