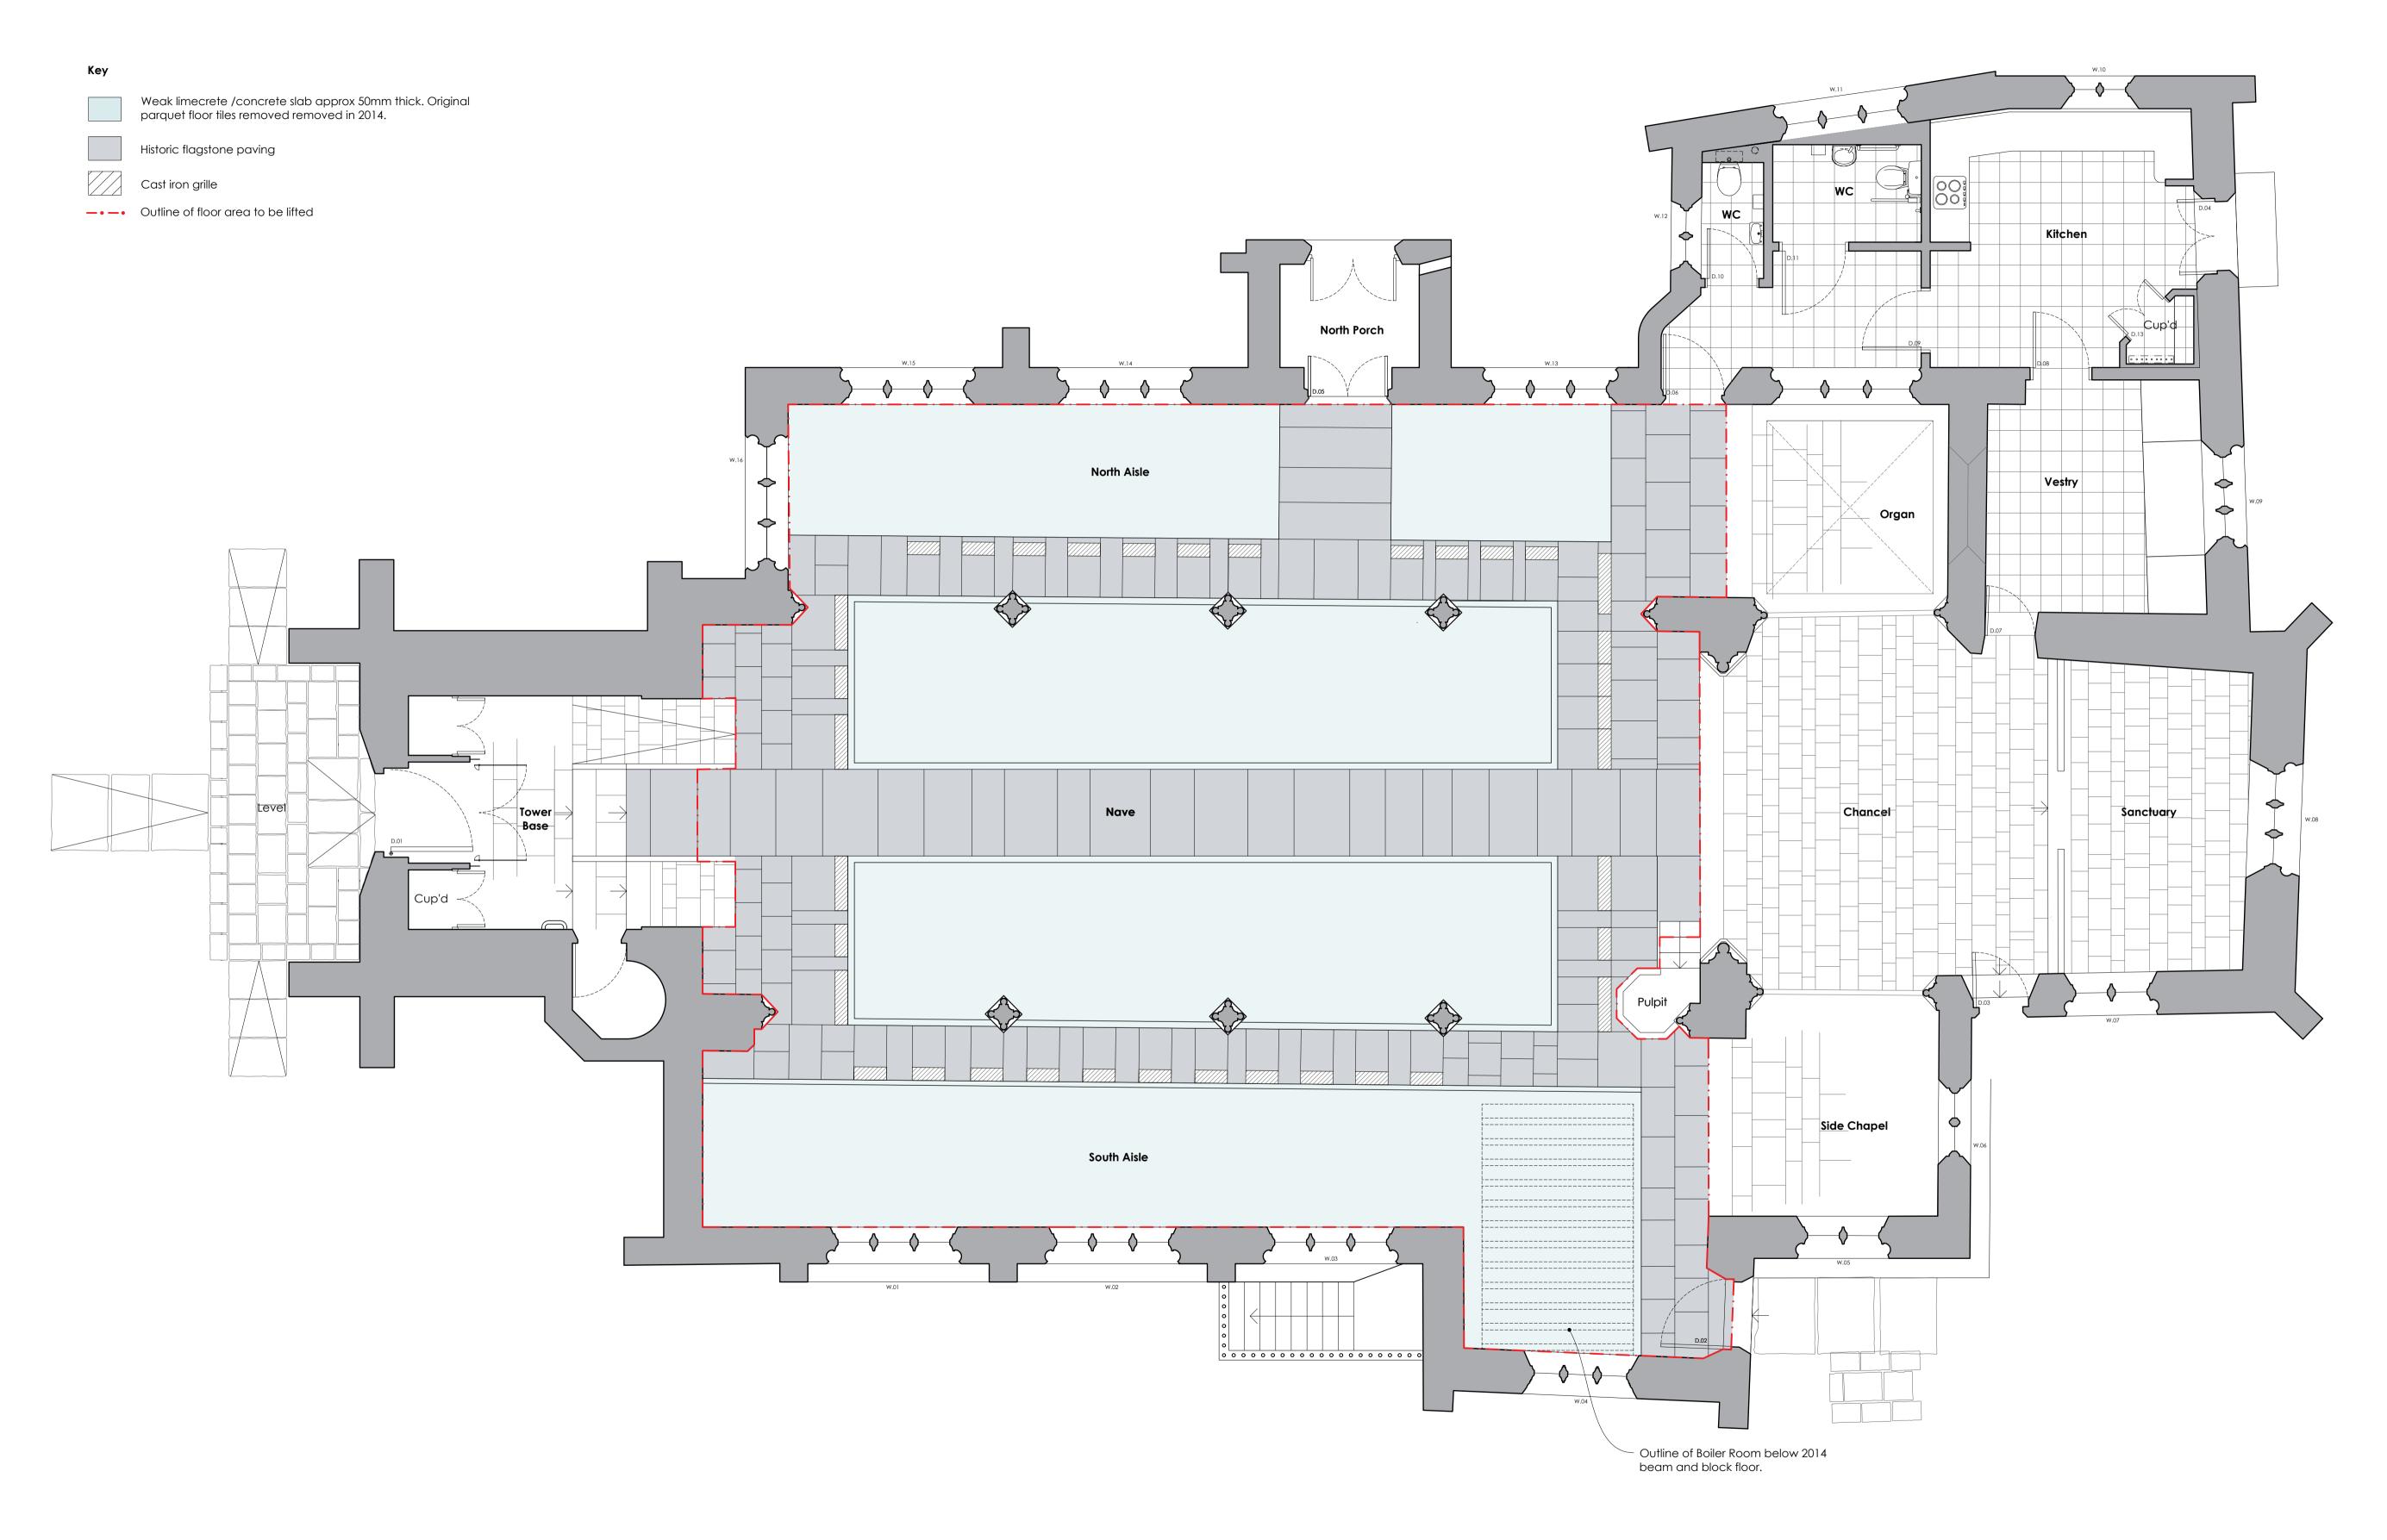

p:\glastonbury - st benedicts - 0875\drawings, photos & graphics\b2 drawings\drawing board\0875.s.004 existing underlying ground floor finishes plan.dwg

| LASTONBURY, St Benedict's                     | Survey |          |            |
|-----------------------------------------------|--------|----------|------------|
| kisting Underlying Ground Floor Finishes Plan | JLB    | 16/07/24 | 1:50 at A1 |

0875.S.004