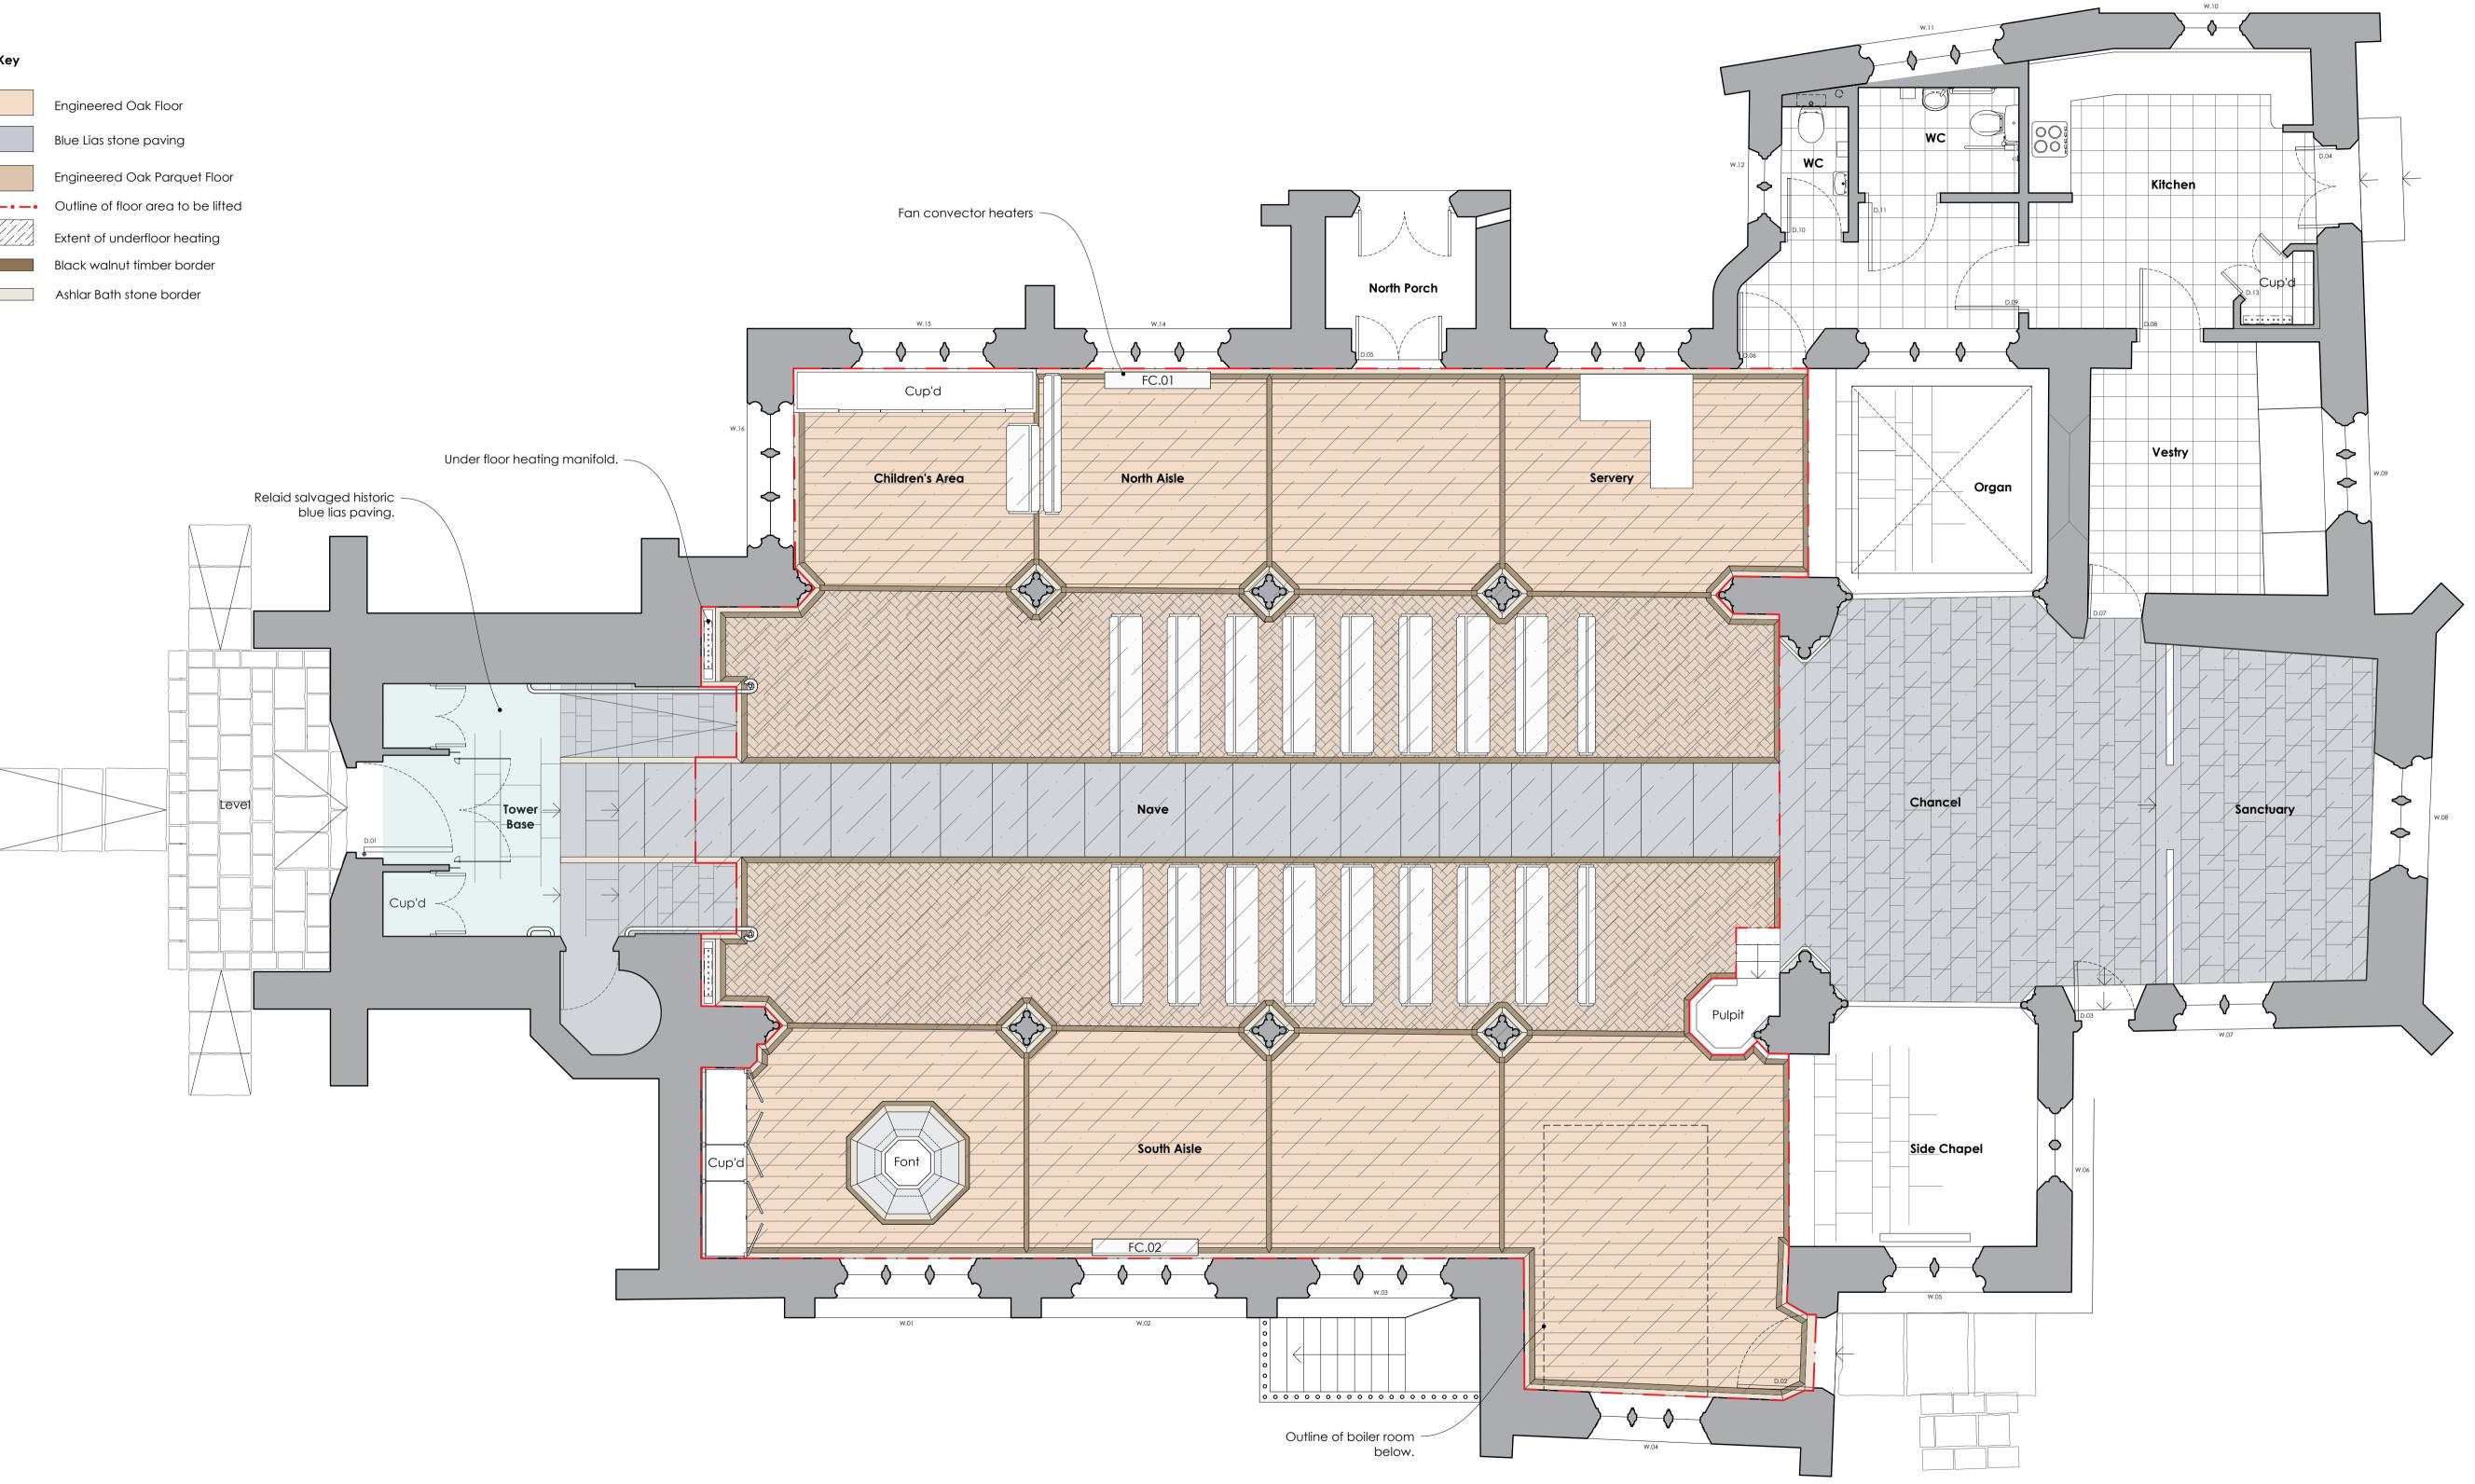

| Engineered Oak Floor               |
|------------------------------------|
| Blue Lias stone paving             |
| Engineered Oak Parquet Floor       |
| Outline of floor area to be lifted |
| Extent of underfloor heating       |
| Black walnut timber border         |
| Ashlar Bath stone border           |
|                                    |

benjamin + beauchamp architecture design conservation the borough studios, the borough, wedmore, somerset BS28 4EB T01934 713313 F01934 713314 Project GLASTONBURY, St Benedict's Title Existing Ground Floor Finishes P Existing Ground Floor Finishes Plan 2024