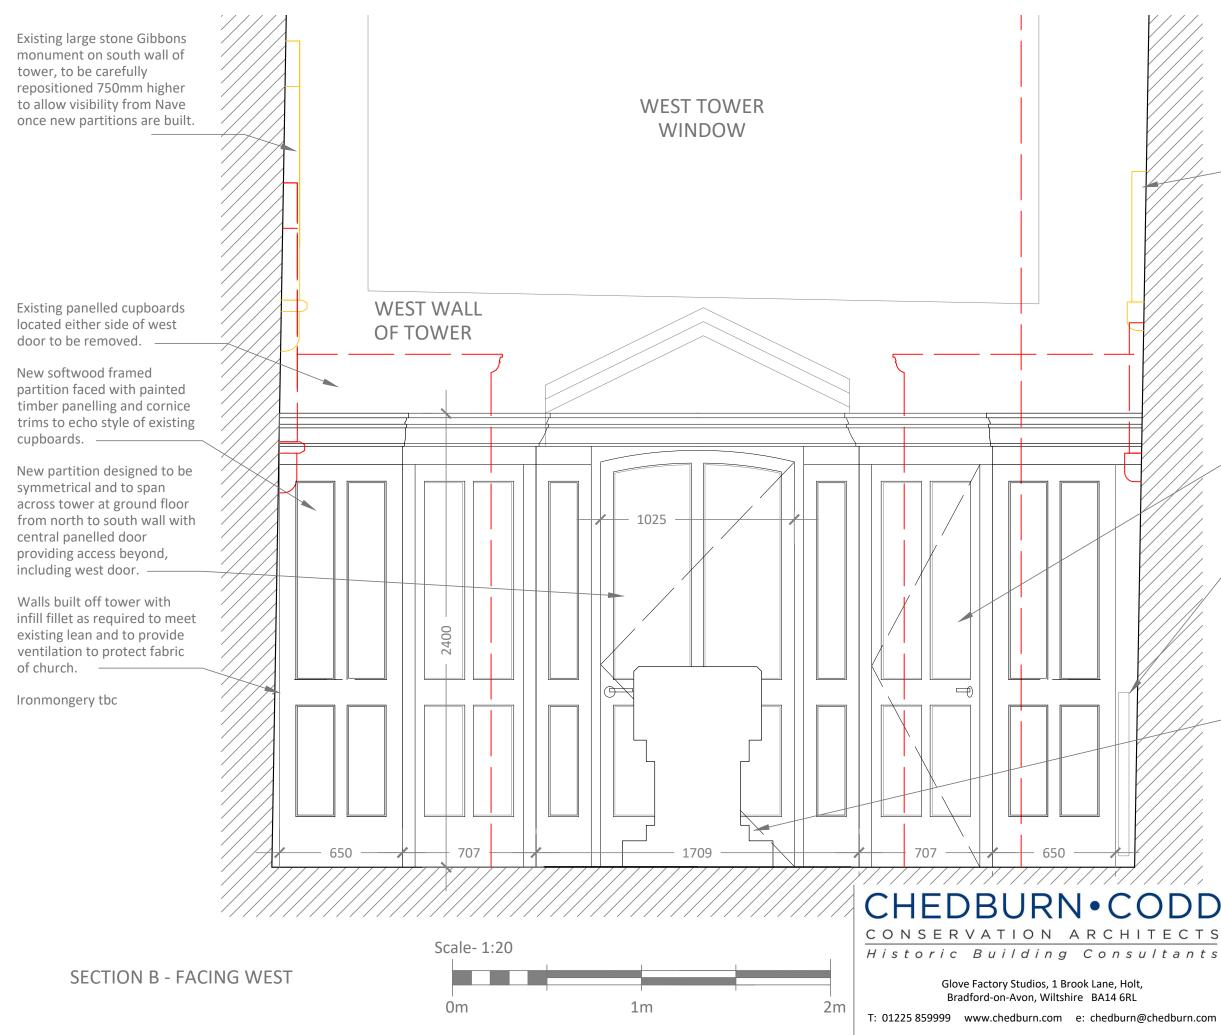

Project

Burnham on Sea Drawing Section B through Tower As Proposed Stage

St Andrew's Church

Faculty Drawing No 0609/102

1:20 @ A3

May 2024