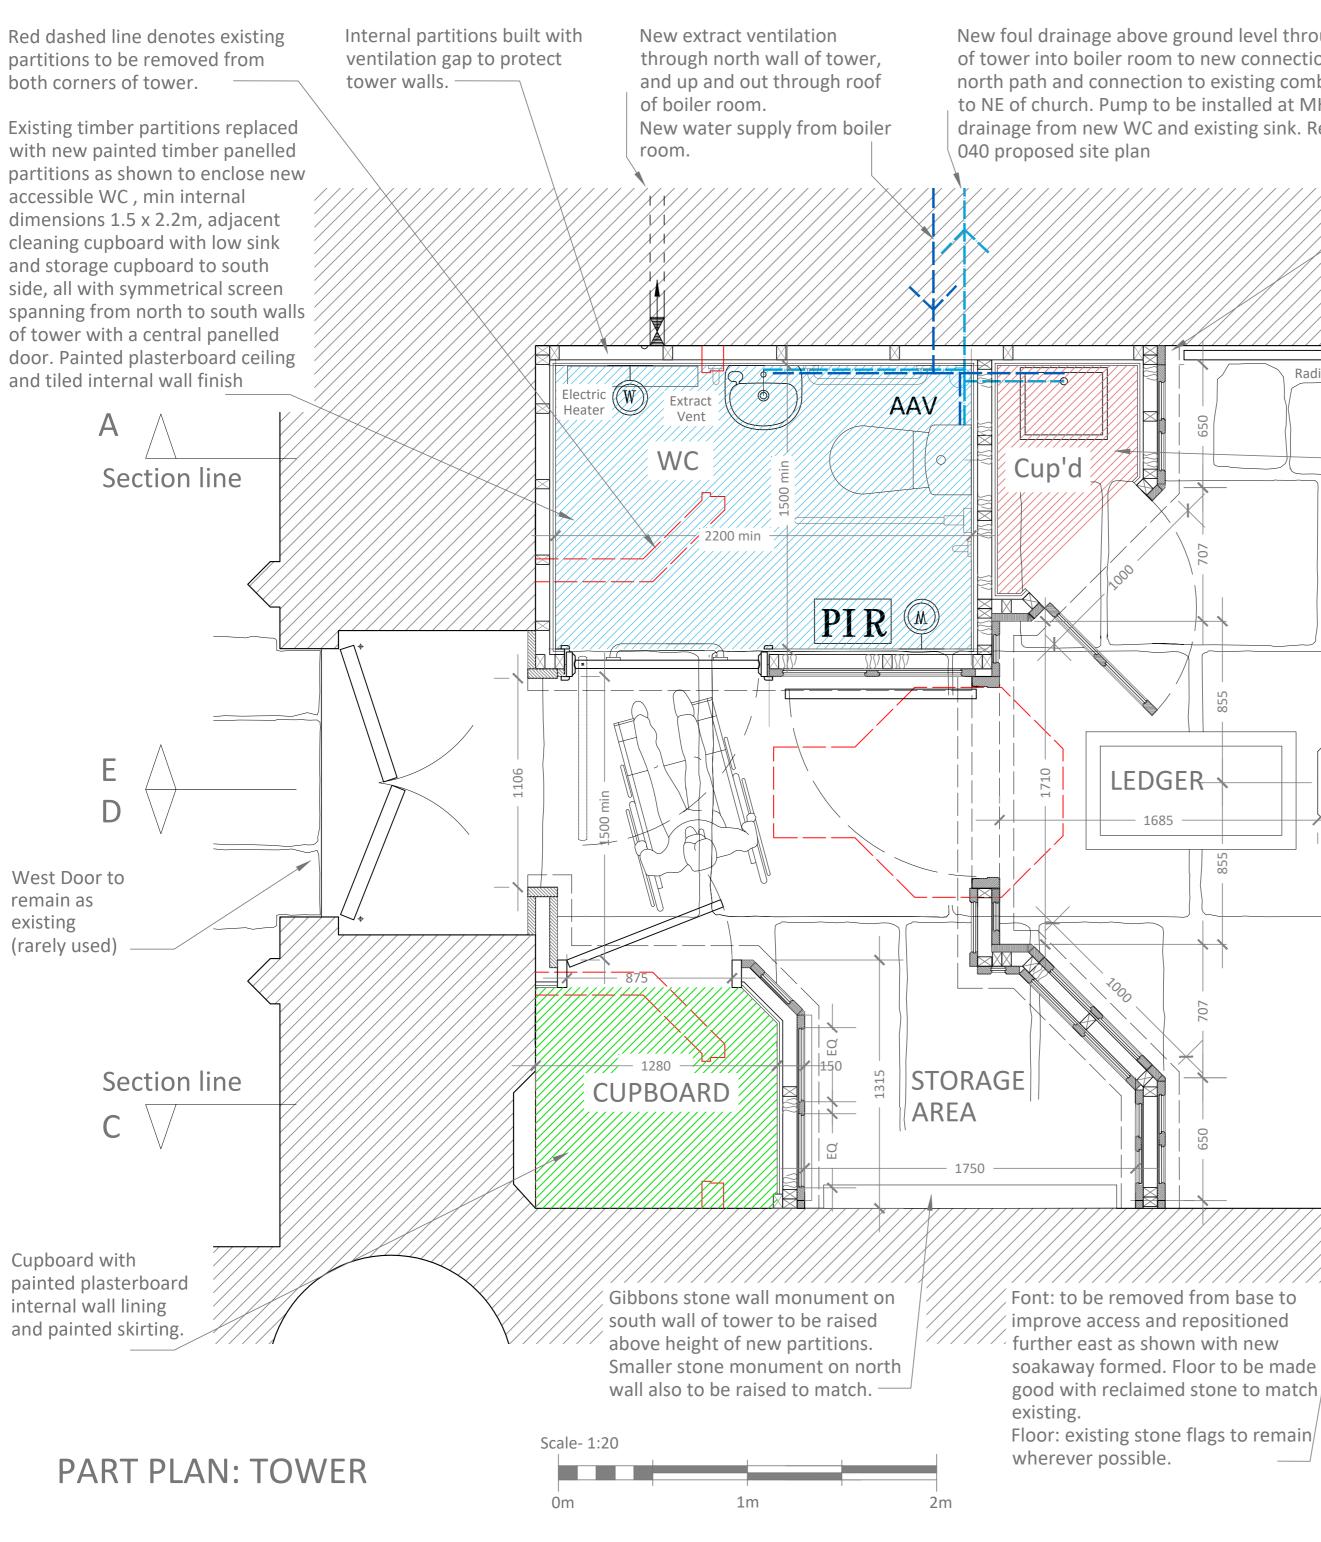

New foul drainage above ground level through north wall of tower into boiler room to new connections beneath north path and connection to existing combined drainage to NE of church. Pump to be installed at MH1 to aid drainage from new WC and existing sink. Refer to drwg  $\mathbf{\Omega}$ 

Radiator

TOWER

FONT

 $\oplus$ 

Panelled partition designed to be symmetrical, with vertical infill wedge-shaped sections cut to fit between edge of partition and lean of tower, required against both north and south walls. To be measured and formed on site for exact fit.

Low level cleaners sink with water supply and drainage and timber shelves above within cupboard, with lockable door.

Design of new panelled partition and centrally repositioned font to maintain symmetry within floor of tower when viewed from the nave.

Stone floor slabs and ledger within tower to remain as existing. Repairs once font repositioned to be carried out with reclaimed stone to match.

0609/100/ 1:20 @ A2 May 2024

line Section Ω

NAVE

Section lines