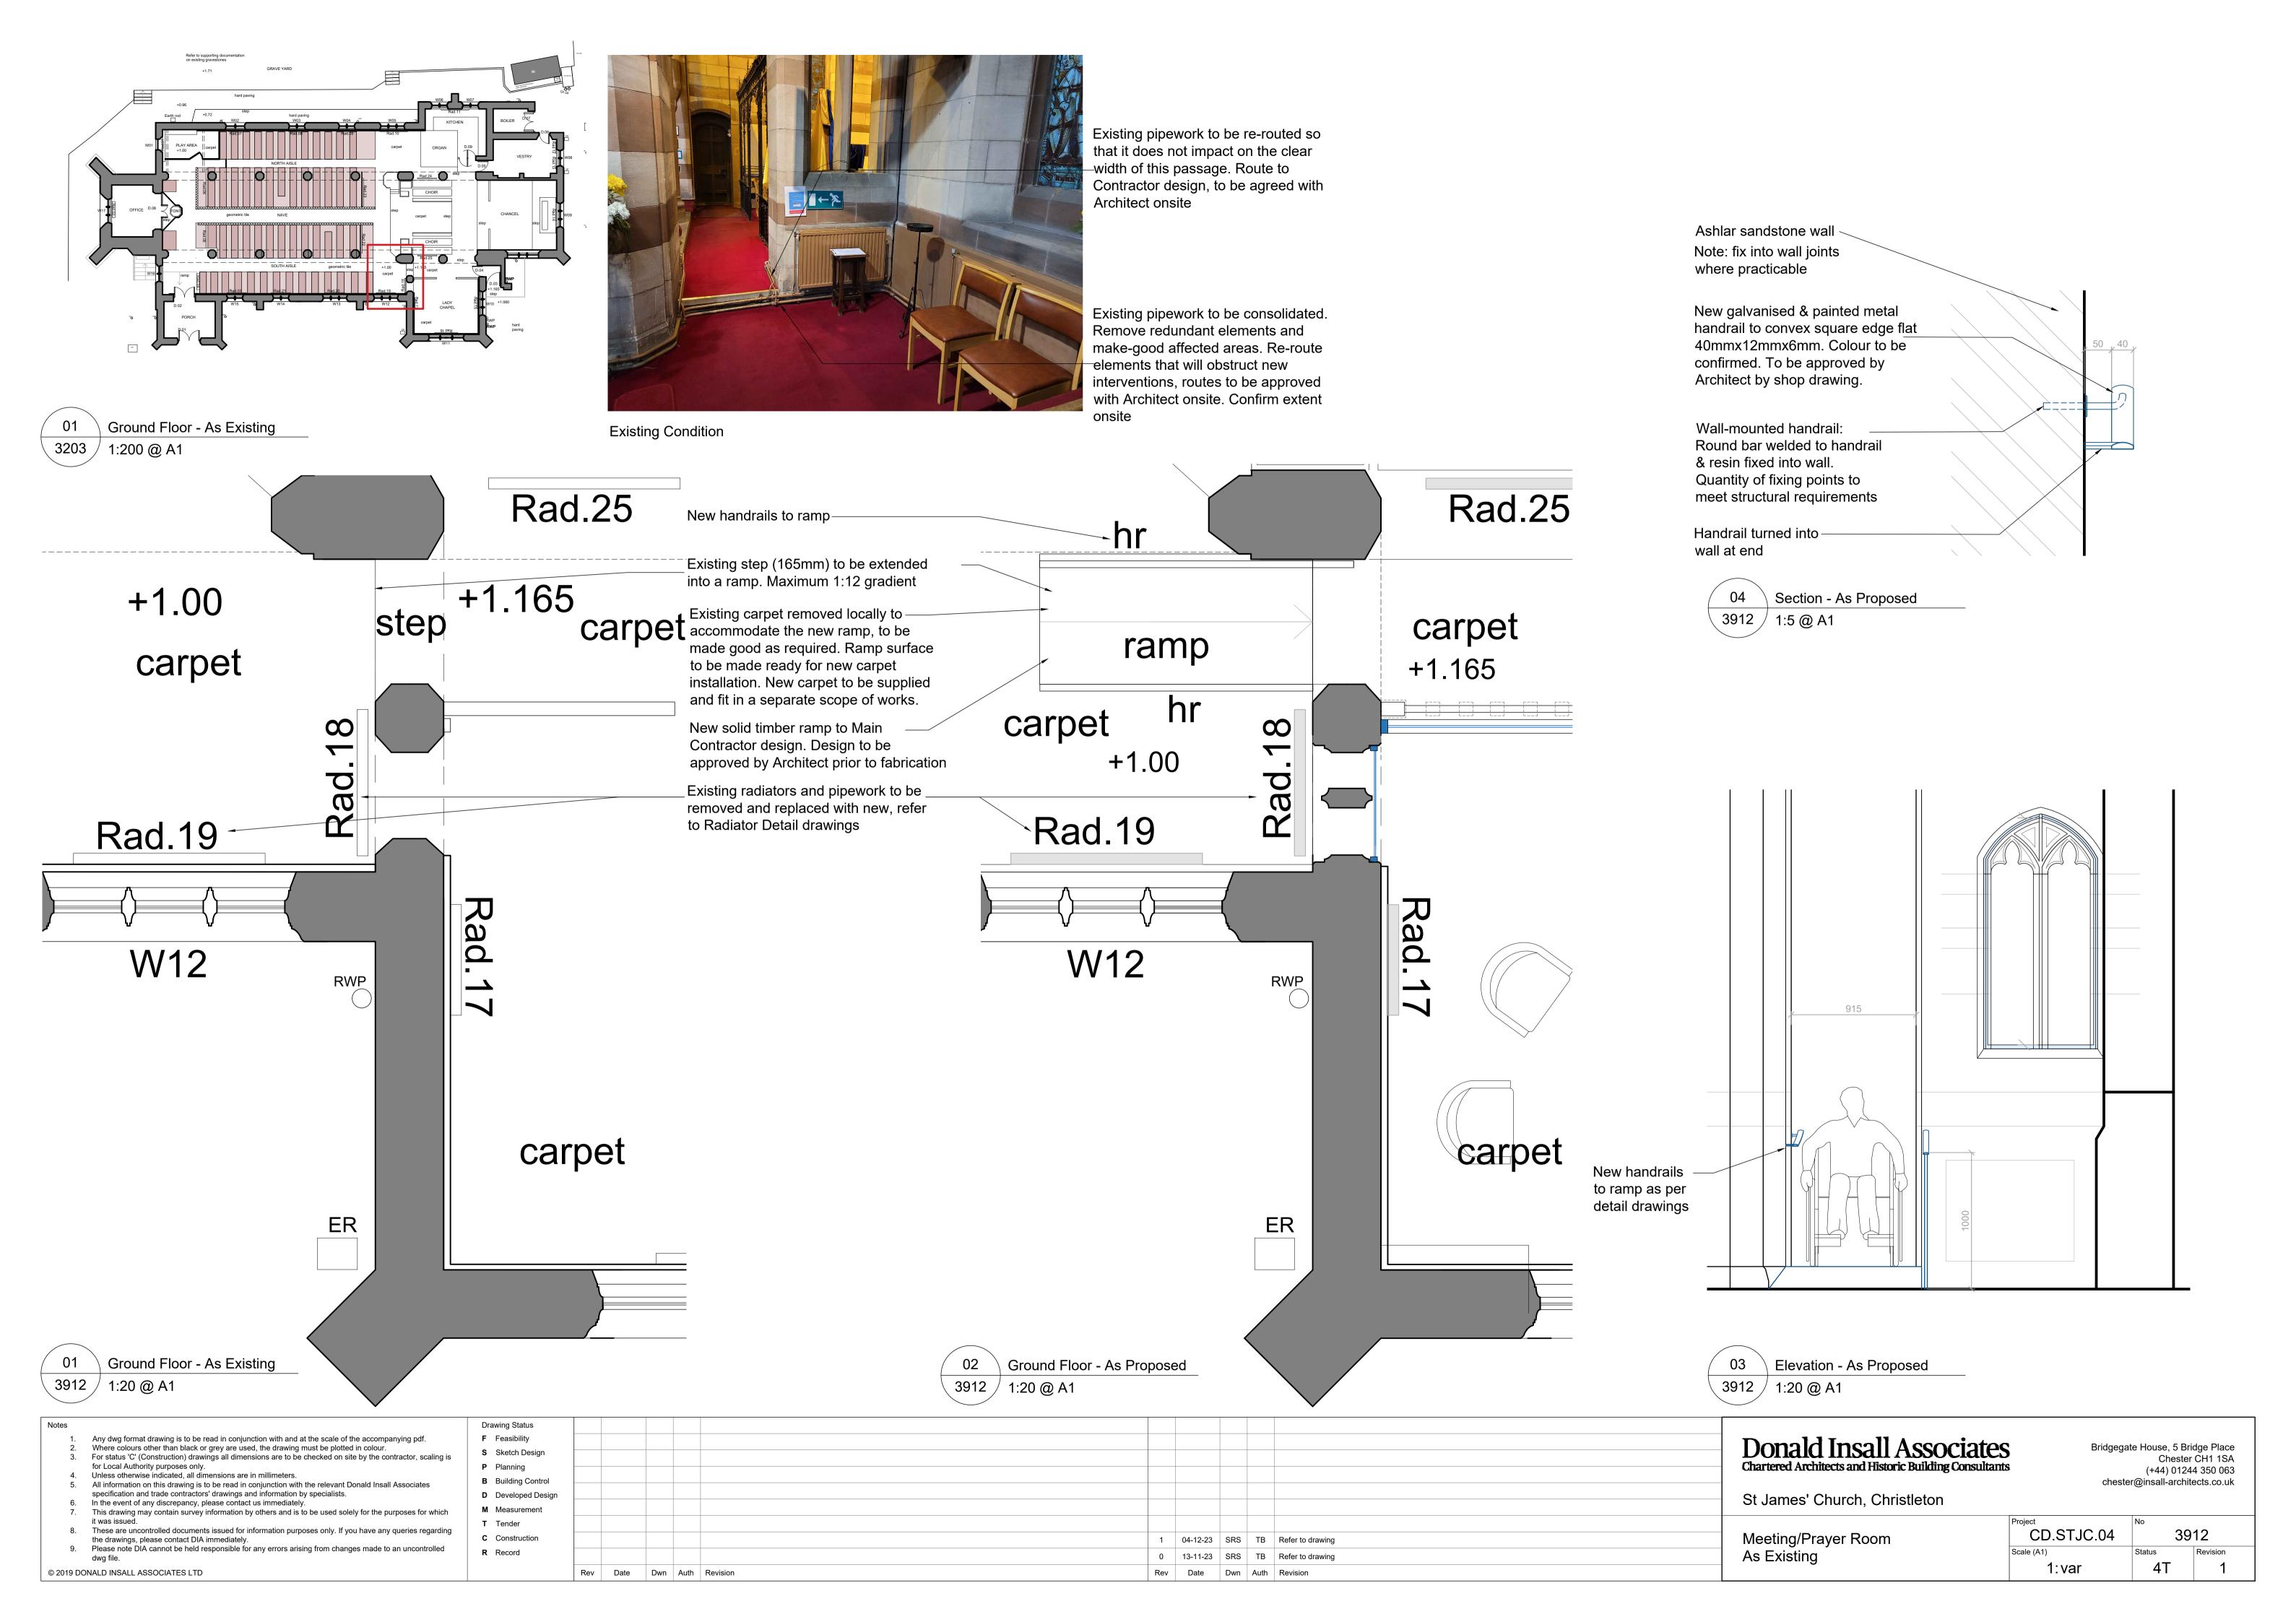

Donald Insall Associates CDSTJC.04 - St James' Christleton

| Status:                                                                                                  |     |       |        |        |            | Т   | Т       |   |   |   |   |   |   |  |   |    |   |   |          |
|----------------------------------------------------------------------------------------------------------|-----|-------|--------|--------|------------|-----|---------|---|---|---|---|---|---|--|---|----|---|---|----------|
| F: Feasibility S: Sketch design P: Planning B: Building D: Design development M: Measurement T: Tender C |     |       | n R:Re | cord   |            | _   |         |   |   |   |   |   |   |  |   |    |   |   |          |
| Issued as - E:email D:disk H:hardcopy N:negative R:reduction F:fax P:portal                              |     |       |        |        |            |     |         |   |   |   |   |   |   |  |   |    |   |   |          |
| File type if electronic issue - dxf/dwg, pdf, jpeg (jpg), other (use 3 charcaters)                       |     |       |        |        |            | pdf | pdf     |   |   |   |   |   |   |  |   |    |   |   |          |
| Al no:                                                                                                   |     |       |        |        |            |     |         |   |   |   | _ | _ | _ |  |   |    |   |   |          |
| Issued to:                                                                                               |     |       |        |        |            | ┢   |         |   |   |   | _ | _ | + |  |   |    |   |   |          |
|                                                                                                          |     |       |        |        |            |     |         |   |   |   |   |   |   |  |   |    |   |   |          |
| Tony Barton                                                                                              |     |       |        |        |            | •   | •       |   |   |   |   |   |   |  |   |    |   |   |          |
| Stefan Collier                                                                                           |     |       |        |        |            | •   | •       |   |   |   |   |   |   |  |   |    |   |   |          |
| Ken Rivers                                                                                               |     |       |        |        |            | •   | •       |   |   |   |   |   |   |  |   |    |   |   |          |
| Keith Smalls                                                                                             |     |       |        |        |            | •   | •       |   |   |   |   |   |   |  |   |    |   |   |          |
| Caroline Hilton Katy Purvis                                                                              |     |       |        |        |            | -   | •       |   |   |   | _ | _ | - |  |   |    |   |   |          |
| raty Fulvis                                                                                              |     |       |        |        |            |     | •       |   |   |   | _ | - | + |  |   |    |   |   |          |
|                                                                                                          |     |       |        |        |            |     |         |   |   |   |   | _ |   |  |   |    |   |   |          |
|                                                                                                          |     |       |        |        |            |     |         |   |   |   |   |   |   |  |   |    |   |   |          |
| Store Box Number                                                                                         |     |       |        |        |            | -   | -       |   |   |   |   |   |   |  |   |    |   |   | $\equiv$ |
| DOCUMENT TITLE                                                                                           | 9   | e     | A.     | 8<br>N | Y          | _   | 23      | _ | - |   | _ | _ | - |  | _ | _  |   |   |          |
| DOCUMENT TITLE                                                                                           | CAD | Scale | Size   | Dwg    | M<br>D     | 11  | 12<br>4 |   |   |   |   |   |   |  |   |    |   |   |          |
| Fullation                                                                                                |     |       |        |        |            |     |         |   |   |   |   |   |   |  |   |    |   |   |          |
| Existing                                                                                                 |     |       |        | 4.     | 200        | L   |         |   |   |   | - | - |   |  |   |    |   |   |          |
| GroundFloorAsExisting                                                                                    |     |       |        |        | 000<br>200 | •   |         | - | - | - | + | + | + |  | - | -  | - |   |          |
| ElevationsAsExisting                                                                                     |     |       |        |        | 700        | •   |         |   |   |   | _ |   | + |  |   |    |   |   |          |
| NorthPartElevationAsExisting                                                                             |     |       |        | 17     | 700        | ┞   |         |   |   |   |   |   |   |  |   |    |   |   |          |
| As Proposed                                                                                              |     |       |        |        |            |     |         |   |   |   |   |   |   |  |   |    |   |   |          |
| GroundFloorAsProposedKeyPlan                                                                             |     |       |        | 20     | 000        | •   | •       |   |   |   |   |   |   |  |   |    |   |   |          |
| SiteAccessAsProposed                                                                                     |     |       |        | 20     | 010        | •   | •       |   |   |   |   |   |   |  |   |    |   |   |          |
| ElevationsAsProposedKeyDrawing                                                                           |     |       |        | 22     | 200        | •   |         |   |   |   |   |   |   |  |   |    |   |   |          |
| NorthElevationAsProposed                                                                                 |     |       |        | 22     | 203        | •   |         |   |   |   |   |   |   |  |   |    |   |   |          |
| EastElevationAsProposed                                                                                  |     |       |        | 22     | 202        | •   |         |   |   |   |   |   |   |  |   |    |   |   |          |
| WestElevationAsProposed                                                                                  |     |       |        | 22     | 201        | •   |         |   |   |   |   |   |   |  |   |    |   |   |          |
| ExtensionPlanAsProposed 1:20                                                                             |     |       |        |        | 001        | •   |         |   |   |   |   |   |   |  |   |    |   |   |          |
| ExtensionElectricalLayoutAsProposed                                                                      |     |       |        | 20     | 002        | •   | •       |   |   |   |   |   |   |  |   |    |   |   |          |
| AsProposedSectionAA (1:20 looking at external wall)                                                      |     |       |        | 21     | 100        | •   |         |   |   |   |   |   |   |  |   |    |   |   |          |
| AsExistingAndAsProposedSectionCC(Internal Church Part N Elevation)                                       |     |       |        | 21     | 102        | •   |         |   |   |   |   |   |   |  |   |    |   |   |          |
| Detail of D.11                                                                                           |     |       |        | 32     | 205        | •   |         |   |   |   |   |   |   |  |   |    |   |   |          |
| Detail: ExternalWallMountedHandrail                                                                      |     |       |        | 39     | 910        | •   |         |   |   |   |   |   |   |  |   |    |   |   |          |
| Cleaner Cupboard                                                                                         |     |       |        | 39     | 911        | •   |         |   |   |   |   |   |   |  |   |    |   |   |          |
| Meeting/PrayerRoomAsExisting                                                                             |     |       |        | 32     | 200        | •   |         |   |   |   |   |   |   |  |   |    |   |   |          |
| Meeting/PrayerRoomAsProposed                                                                             |     |       |        | 32     | 201        | •   |         |   |   |   |   |   |   |  |   |    |   |   |          |
| SouthAisleToMeeting/PrayerRoomOpeningAsProposed                                                          |     |       |        | 32     | 202        | •   |         |   |   |   |   |   |   |  |   |    |   |   |          |
| NewInternalRampAsProposed                                                                                |     |       |        |        | 912        | •   | •       |   |   |   |   |   |   |  |   |    |   |   |          |
| NewExternalRampAsProposed                                                                                |     |       |        |        | 913        | •   |         |   |   |   |   |   |   |  |   |    |   |   |          |
| ProposedWorkstoExistingRadiators                                                                         |     |       |        |        | 914        | •   |         |   |   |   |   |   |   |  |   |    |   |   |          |
| ProposedInternalFloorFinishes                                                                            |     |       |        | 39     | 916        | •   |         |   |   |   |   |   |   |  |   |    |   |   |          |
|                                                                                                          |     |       |        |        |            |     |         |   |   |   |   |   | - |  |   |    |   |   |          |
|                                                                                                          |     |       |        |        |            | -   |         |   |   |   | - | - |   |  |   |    |   |   | _        |
|                                                                                                          |     |       |        |        |            | -   |         |   | - |   | + | + | - |  |   | -  |   |   |          |
|                                                                                                          |     |       |        |        |            | -   |         |   | - |   | - | - |   |  |   |    |   |   | -        |
|                                                                                                          |     |       |        |        |            | -   |         |   | - |   | + | + | + |  |   | -  |   |   | _        |
|                                                                                                          |     |       |        |        |            | -   |         |   | - |   | + | + | + |  |   | -  |   |   | _        |
|                                                                                                          |     |       |        |        |            | -   |         |   |   |   | + | + | + |  |   | +  |   |   | _        |
|                                                                                                          |     |       |        |        |            | -   |         |   |   |   | + | + | + |  |   | +  |   |   | _        |
|                                                                                                          |     |       |        |        |            |     |         |   | + |   | + | + | + |  | - | -  |   |   | _        |
|                                                                                                          |     |       |        |        |            | -   |         |   |   |   | + | + |   |  |   |    |   |   | _        |
|                                                                                                          |     |       |        |        |            |     |         |   | + |   | + | + | + |  | - | -+ |   | - | _        |
|                                                                                                          |     |       |        |        |            |     |         |   |   |   | + | + | + |  |   | -  | + |   | _        |
|                                                                                                          |     |       |        |        |            |     |         |   |   |   |   |   |   |  |   |    |   |   |          |