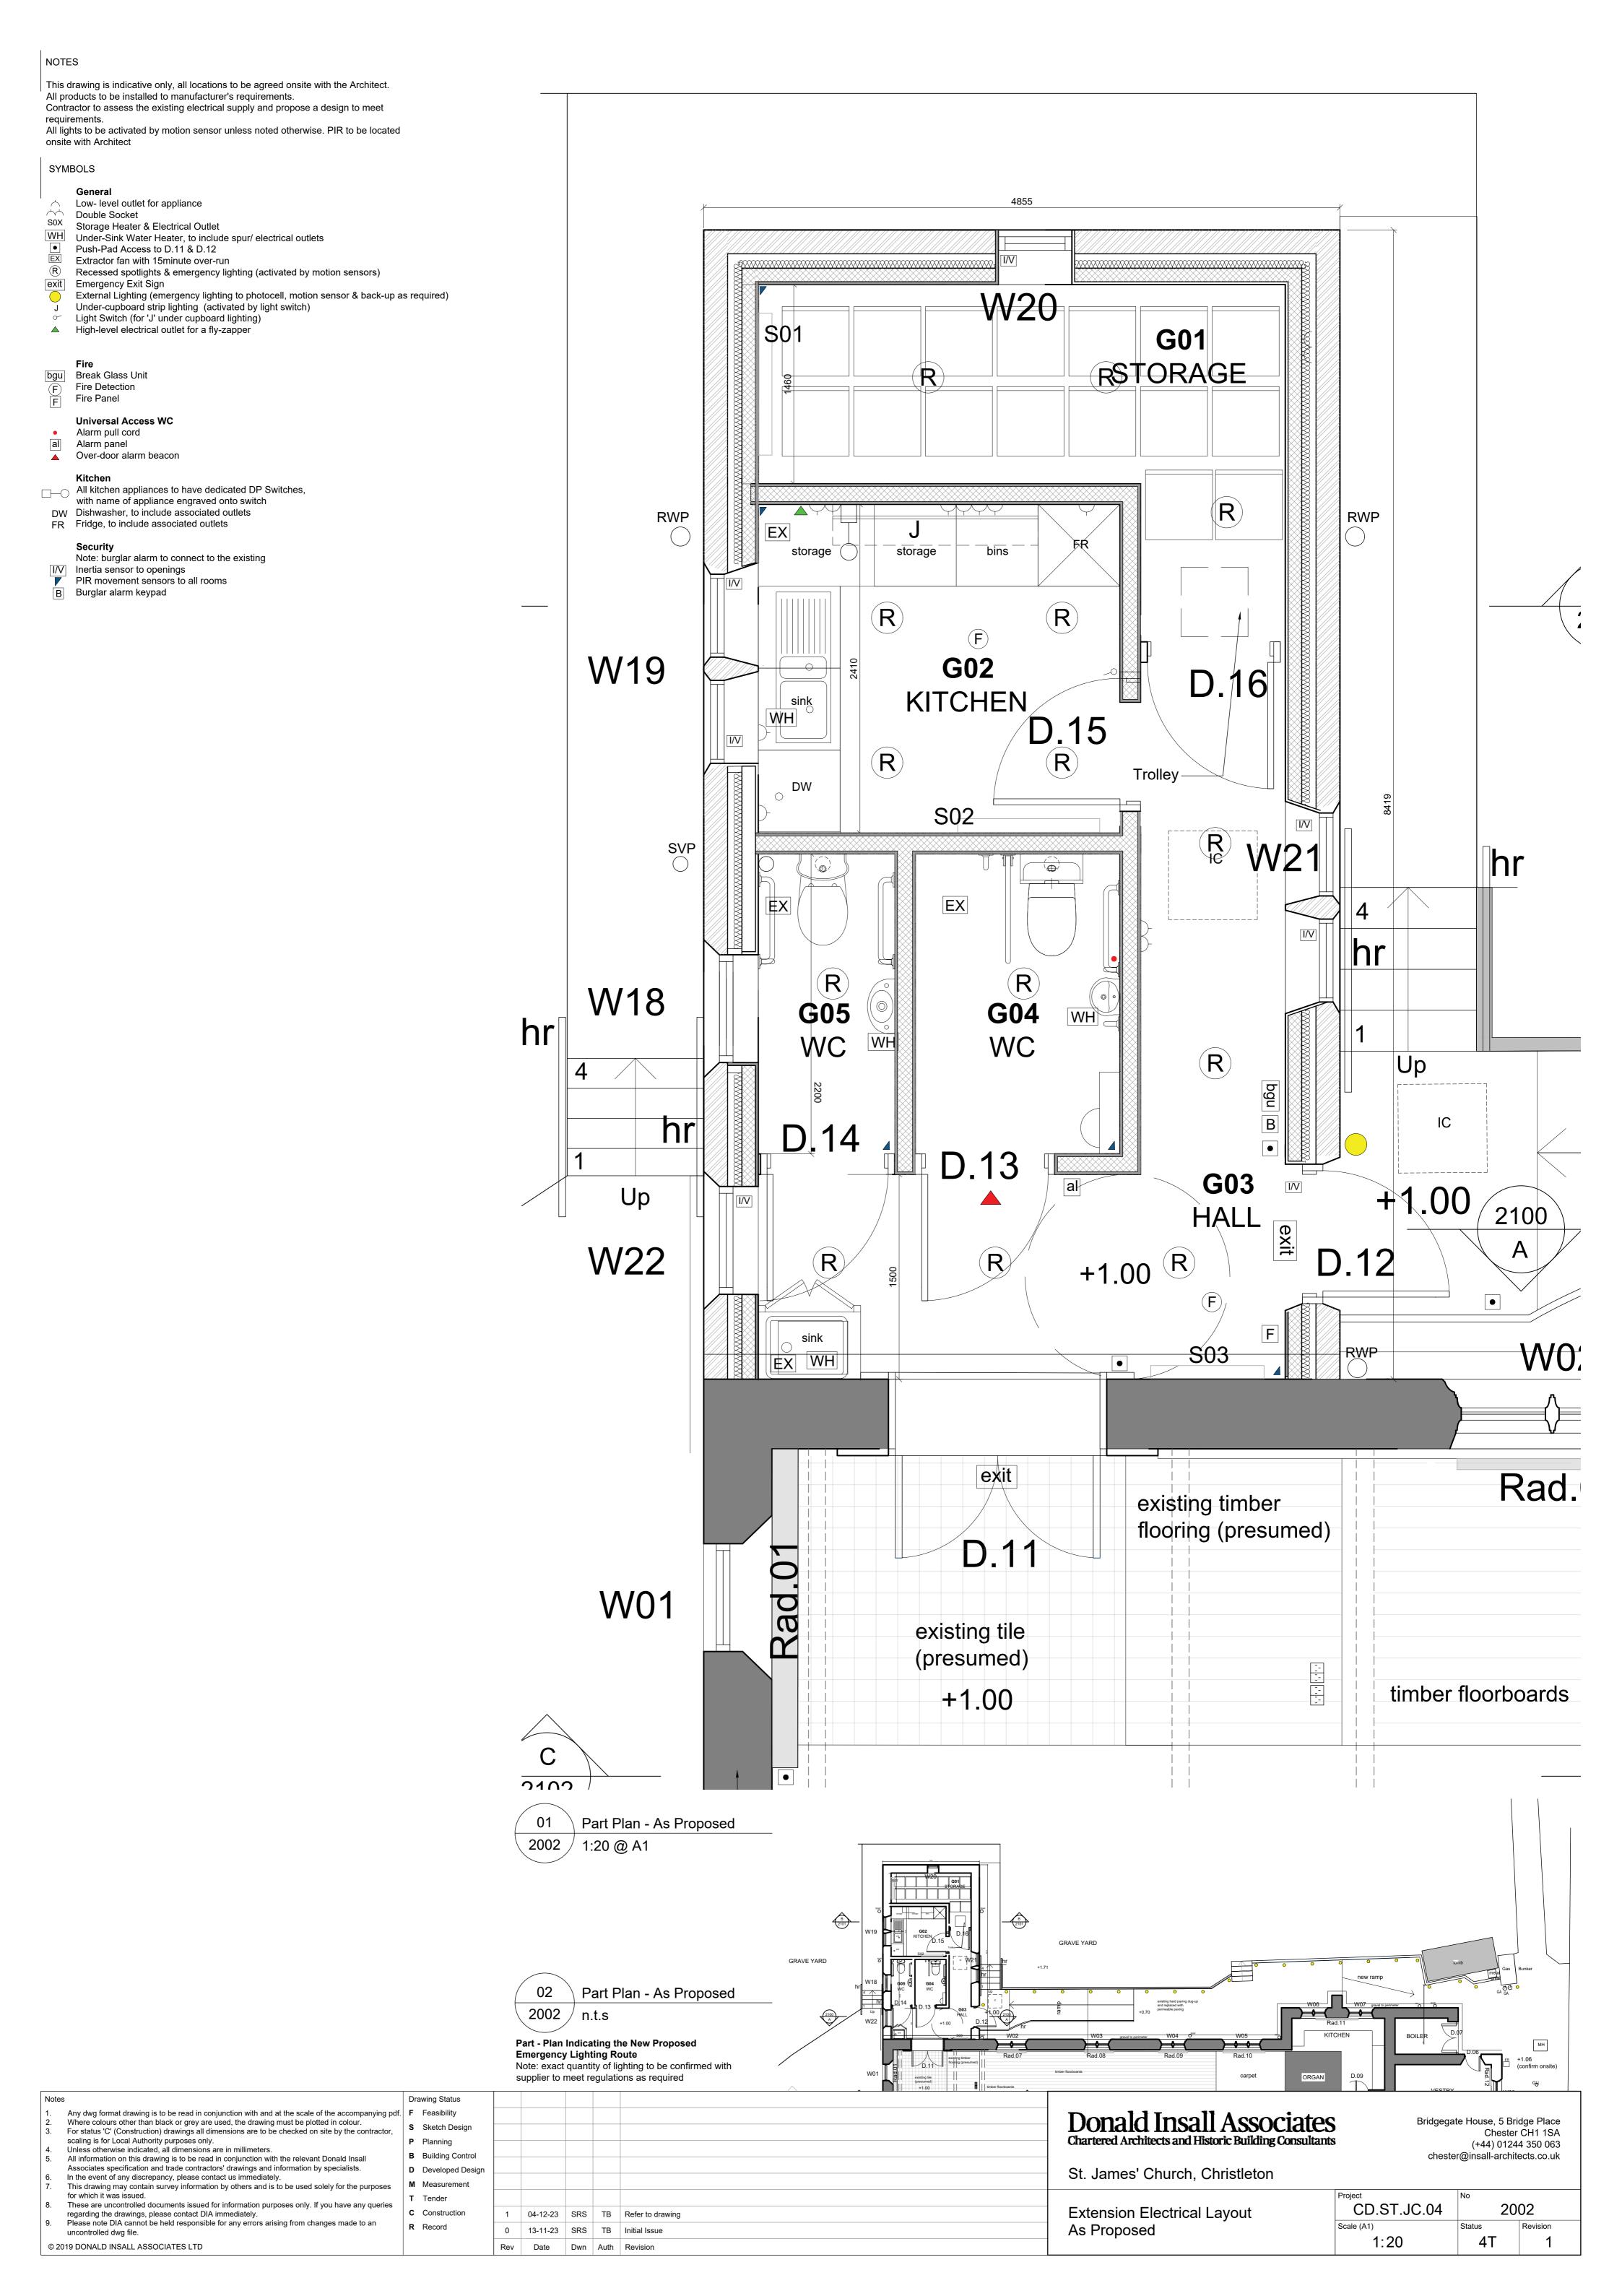

Donald Insall Associates CDSTJC.04 - St James' Christleton

| Status:                                                                                                  |     |       |        |        |            | Т   | Т       |   |   |   |   |   |   |  |   |    |   |   |          |
|----------------------------------------------------------------------------------------------------------|-----|-------|--------|--------|------------|-----|---------|---|---|---|---|---|---|--|---|----|---|---|----------|
| F: Feasibility S: Sketch design P: Planning B: Building D: Design development M: Measurement T: Tender C |     |       | n R:Re | cord   |            | _   |         |   |   |   |   |   |   |  |   |    |   |   |          |
| Issued as - E:email D:disk H:hardcopy N:negative R:reduction F:fax P:portal                              |     |       |        |        |            |     |         |   |   |   |   |   |   |  |   |    |   |   |          |
| File type if electronic issue - dxf/dwg, pdf, jpeg (jpg), other (use 3 charcaters)                       |     |       |        |        |            | pdf | pdf     |   |   |   |   |   |   |  |   |    |   |   |          |
| Al no:                                                                                                   |     |       |        |        |            |     |         |   |   |   | _ | _ | _ |  |   |    |   |   |          |
| Issued to:                                                                                               |     |       |        |        |            | ┢   |         |   |   |   | _ | _ | + |  |   |    |   |   |          |
|                                                                                                          |     |       |        |        |            |     |         |   |   |   |   |   |   |  |   |    |   |   |          |
| Tony Barton                                                                                              |     |       |        |        |            | •   | •       |   |   |   |   |   |   |  |   |    |   |   |          |
| Stefan Collier                                                                                           |     |       |        |        |            | •   | •       |   |   |   |   |   |   |  |   |    |   |   |          |
| Ken Rivers                                                                                               |     |       |        |        |            | •   | •       |   |   |   |   |   |   |  |   |    |   |   |          |
| Keith Smalls                                                                                             |     |       |        |        |            | •   | •       |   |   |   |   |   |   |  |   |    |   |   |          |
| Caroline Hilton Katy Purvis                                                                              |     |       |        |        |            | -   | •       |   |   |   | _ | _ | - |  |   |    |   |   |          |
| raty Fulvis                                                                                              |     |       |        |        |            |     | •       |   |   |   | _ | - | + |  |   |    |   |   |          |
|                                                                                                          |     |       |        |        |            |     |         |   |   |   |   | _ |   |  |   |    |   |   |          |
|                                                                                                          |     |       |        |        |            |     |         |   |   |   |   |   |   |  |   |    |   |   |          |
| Store Box Number                                                                                         |     |       |        |        |            | -   | -       |   |   |   |   |   |   |  |   |    |   |   | $\equiv$ |
| DOCUMENT TITLE                                                                                           | 9   | e     | A.     | 8<br>N | Y          | _   | 23      | _ | - |   | _ | _ | - |  | _ | _  |   |   |          |
| DOCUMENT TITLE                                                                                           | CAD | Scale | Size   | Dwg    | M<br>D     | 11  | 12<br>4 |   |   |   |   |   |   |  |   |    |   |   |          |
| Fullation                                                                                                |     |       |        |        |            |     |         |   |   |   |   |   |   |  |   |    |   |   |          |
| Existing                                                                                                 |     |       |        | 4.     | 200        | L   |         |   |   |   | - | - |   |  |   |    |   |   |          |
| GroundFloorAsExisting                                                                                    |     |       |        |        | 000<br>200 | •   |         | - | - | - | + | + | + |  | - | -  | - |   |          |
| ElevationsAsExisting                                                                                     |     |       |        |        | 700        | •   |         |   |   |   | _ |   | + |  |   |    |   |   |          |
| NorthPartElevationAsExisting                                                                             |     |       |        | 17     | 700        | ┞   |         |   |   |   |   |   |   |  |   |    |   |   |          |
| As Proposed                                                                                              |     |       |        |        |            |     |         |   |   |   |   |   |   |  |   |    |   |   |          |
| GroundFloorAsProposedKeyPlan                                                                             |     |       |        | 20     | 000        | •   | •       |   |   |   |   |   |   |  |   |    |   |   |          |
| SiteAccessAsProposed                                                                                     |     |       |        | 20     | 010        | •   | •       |   |   |   |   |   |   |  |   |    |   |   |          |
| ElevationsAsProposedKeyDrawing                                                                           |     |       |        | 22     | 200        | •   |         |   |   |   |   |   |   |  |   |    |   |   |          |
| NorthElevationAsProposed                                                                                 |     |       |        | 22     | 203        | •   |         |   |   |   |   |   |   |  |   |    |   |   |          |
| EastElevationAsProposed                                                                                  |     |       |        | 22     | 202        | •   |         |   |   |   |   |   |   |  |   |    |   |   |          |
| WestElevationAsProposed                                                                                  |     |       |        | 22     | 201        | •   |         |   |   |   |   |   |   |  |   |    |   |   |          |
| ExtensionPlanAsProposed 1:20                                                                             |     |       |        |        | 001        | •   |         |   |   |   |   |   |   |  |   |    |   |   |          |
| ExtensionElectricalLayoutAsProposed                                                                      |     |       |        | 20     | 002        | •   | •       |   |   |   |   |   |   |  |   |    |   |   |          |
| AsProposedSectionAA (1:20 looking at external wall)                                                      |     |       |        | 21     | 100        | •   |         |   |   |   |   |   |   |  |   |    |   |   |          |
| AsExistingAndAsProposedSectionCC(Internal Church Part N Elevation)                                       |     |       |        | 21     | 102        | •   |         |   |   |   |   |   |   |  |   |    |   |   |          |
| Detail of D.11                                                                                           |     |       |        | 32     | 205        | •   |         |   |   |   |   |   |   |  |   |    |   |   |          |
| Detail: ExternalWallMountedHandrail                                                                      |     |       |        | 39     | 910        | •   |         |   |   |   |   |   |   |  |   |    |   |   |          |
| Cleaner Cupboard                                                                                         |     |       |        | 39     | 911        | •   |         |   |   |   |   |   |   |  |   |    |   |   |          |
| Meeting/PrayerRoomAsExisting                                                                             |     |       |        | 32     | 200        | •   |         |   |   |   |   |   |   |  |   |    |   |   |          |
| Meeting/PrayerRoomAsProposed                                                                             |     |       |        | 32     | 201        | •   |         |   |   |   |   |   |   |  |   |    |   |   |          |
| SouthAisleToMeeting/PrayerRoomOpeningAsProposed                                                          |     |       |        | 32     | 202        | •   |         |   |   |   |   |   |   |  |   |    |   |   |          |
| NewInternalRampAsProposed                                                                                |     |       |        |        | 912        | •   | •       |   |   |   |   |   |   |  |   |    |   |   |          |
| NewExternalRampAsProposed                                                                                |     |       |        |        | 913        | •   |         |   |   |   |   |   |   |  |   |    |   |   |          |
| ProposedWorkstoExistingRadiators                                                                         |     |       |        |        | 914        | •   |         |   |   |   |   |   |   |  |   |    |   |   |          |
| ProposedInternalFloorFinishes                                                                            |     |       |        | 39     | 916        | •   |         |   |   |   |   |   |   |  |   |    |   |   |          |
|                                                                                                          |     |       |        |        |            |     |         |   |   |   |   |   | - |  |   |    |   |   |          |
|                                                                                                          |     |       |        |        |            | -   |         |   |   |   | - | - |   |  |   |    |   |   | _        |
|                                                                                                          |     |       |        |        |            | -   |         |   | - |   | + | + | - |  |   | -  |   |   |          |
|                                                                                                          |     |       |        |        |            | -   |         |   | - |   | - | - |   |  |   |    |   |   | -        |
|                                                                                                          |     |       |        |        |            | -   |         |   | - |   | + | + | + |  |   | -  |   |   | _        |
|                                                                                                          |     |       |        |        |            | -   |         |   | - |   | + | + | + |  |   | -  |   |   | _        |
|                                                                                                          |     |       |        |        |            | -   |         |   |   |   | + | + | + |  |   | +  |   |   | _        |
|                                                                                                          |     |       |        |        |            | -   |         |   |   |   | + | + | + |  |   | +  |   |   | _        |
|                                                                                                          |     |       |        |        |            |     |         |   | + |   | + | + | + |  | - | -  |   |   | _        |
|                                                                                                          |     |       |        |        |            | -   |         |   |   |   | + | + |   |  |   |    |   |   | _        |
|                                                                                                          |     |       |        |        |            |     |         |   | + |   | + | + | + |  | - | -+ |   | - | _        |
|                                                                                                          |     |       |        |        |            |     |         |   |   |   | + | + | + |  |   | -  | + |   | _        |
|                                                                                                          |     |       |        |        |            |     |         |   |   |   |   |   |   |  |   |    |   |   |          |