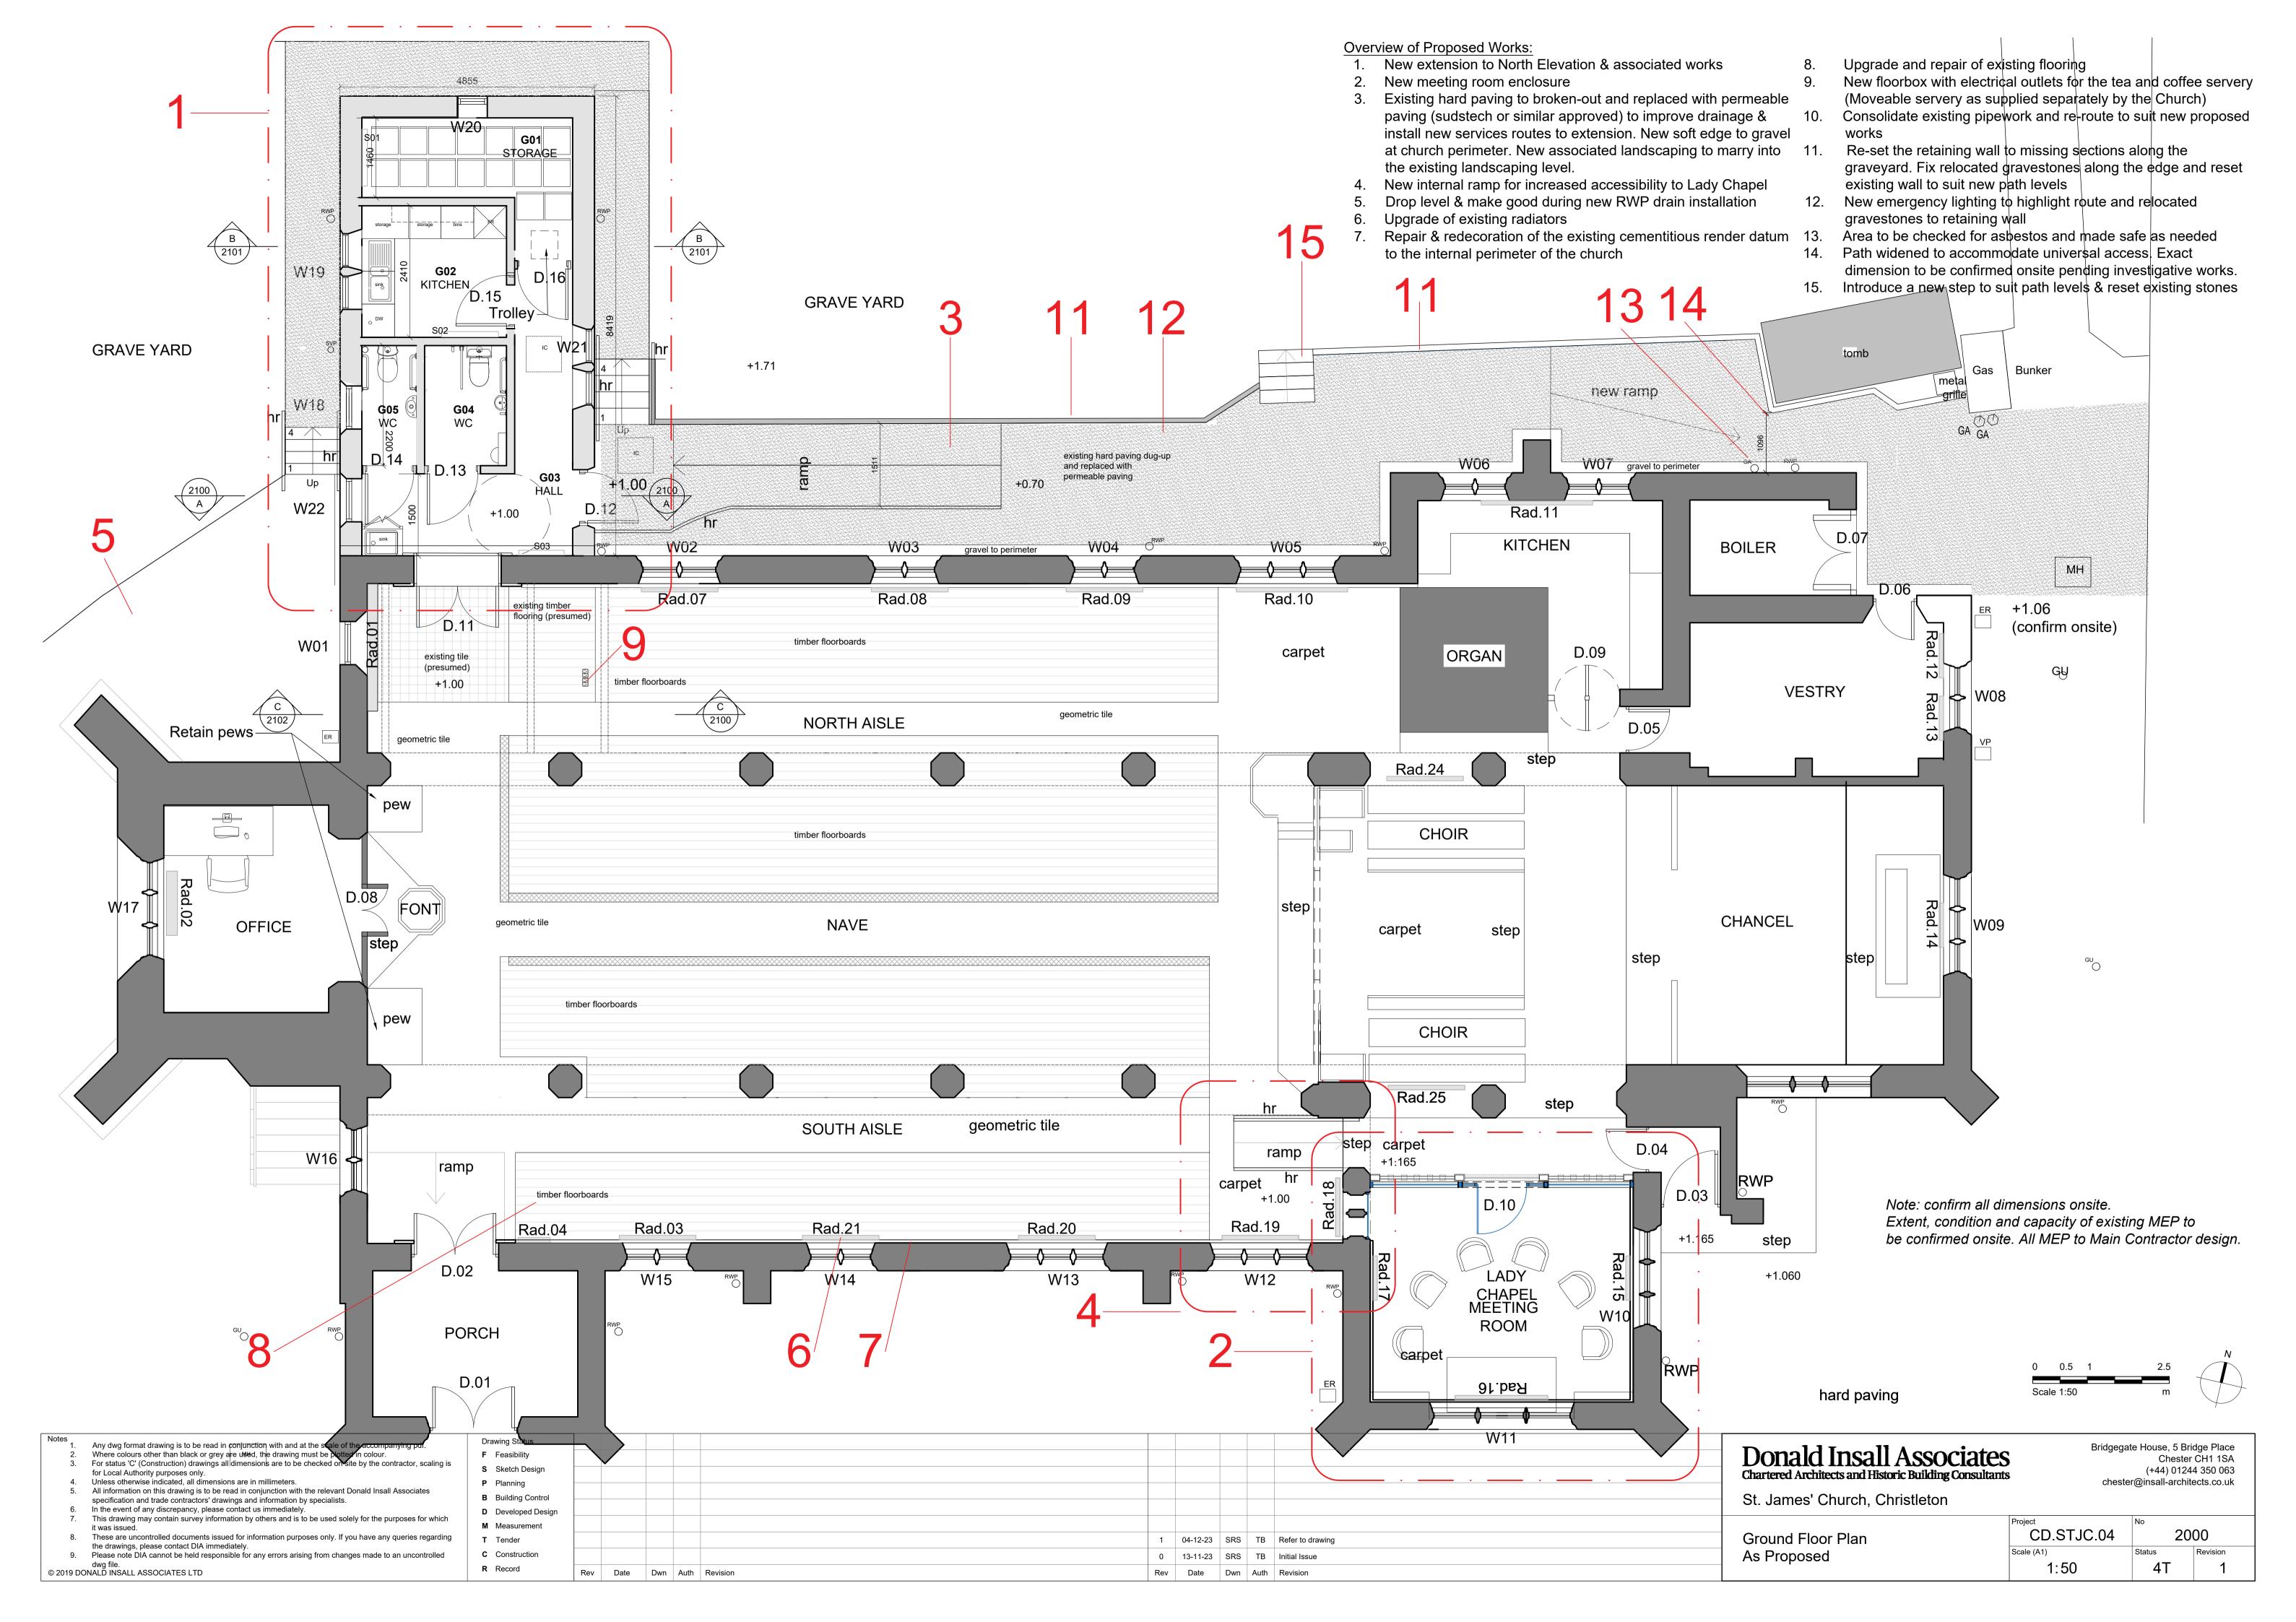

Donald Insall Associates CDSTJC.04 - St James' Christleton

| Status:                                                                                                  |     |       |        |        |            | Т   | Т       |   |   |   |   |   |   |  |   |    |   |   |          |
|----------------------------------------------------------------------------------------------------------|-----|-------|--------|--------|------------|-----|---------|---|---|---|---|---|---|--|---|----|---|---|----------|
| F: Feasibility S: Sketch design P: Planning B: Building D: Design development M: Measurement T: Tender C |     |       | n R:Re | cord   |            | _   |         |   |   |   |   |   |   |  |   |    |   |   |          |
| Issued as - E:email D:disk H:hardcopy N:negative R:reduction F:fax P:portal                              |     |       |        |        |            |     |         |   |   |   |   |   |   |  |   |    |   |   |          |
| File type if electronic issue - dxf/dwg, pdf, jpeg (jpg), other (use 3 charcaters)                       |     |       |        |        |            | pdf | pdf     |   |   |   |   |   |   |  |   |    |   |   |          |
| Al no:                                                                                                   |     |       |        |        |            |     |         |   |   |   | _ | _ | _ |  |   |    |   |   |          |
| Issued to:                                                                                               |     |       |        |        |            | ┢   |         |   |   |   | _ | _ | + |  |   |    |   |   |          |
|                                                                                                          |     |       |        |        |            |     |         |   |   |   |   |   |   |  |   |    |   |   |          |
| Tony Barton                                                                                              |     |       |        |        |            | •   | •       |   |   |   |   |   |   |  |   |    |   |   |          |
| Stefan Collier                                                                                           |     |       |        |        |            | •   | •       |   |   |   |   |   |   |  |   |    |   |   |          |
| Ken Rivers                                                                                               |     |       |        |        |            | •   | •       |   |   |   |   |   |   |  |   |    |   |   |          |
| Keith Smalls                                                                                             |     |       |        |        |            | •   | •       |   |   |   |   |   |   |  |   |    |   |   |          |
| Caroline Hilton Katy Purvis                                                                              |     |       |        |        |            | -   | •       |   |   |   | _ | _ | - |  |   |    |   |   |          |
| raty Fulvis                                                                                              |     |       |        |        |            |     | •       |   |   |   | _ | - | + |  |   |    |   |   |          |
|                                                                                                          |     |       |        |        |            |     |         |   |   |   |   | _ |   |  |   |    |   |   |          |
|                                                                                                          |     |       |        |        |            |     |         |   |   |   |   |   |   |  |   |    |   |   |          |
| Store Box Number                                                                                         |     |       |        |        |            | -   | -       |   |   |   |   |   |   |  |   |    |   |   | $\equiv$ |
| DOCUMENT TITLE                                                                                           | 9   | e     | A.     | 8<br>N | Y          | _   | 23      | _ | - |   | _ | _ | - |  | _ | _  |   |   |          |
| DOCUMENT TITLE                                                                                           | CAD | Scale | Size   | Dwg    | M<br>D     | 11  | 12<br>4 |   |   |   |   |   |   |  |   |    |   |   |          |
| Fullation                                                                                                |     |       |        |        |            |     |         |   |   |   |   |   |   |  |   |    |   |   |          |
| Existing                                                                                                 |     |       |        | 4.     | 200        | L   |         |   |   |   | - | - |   |  |   |    |   |   |          |
| GroundFloorAsExisting                                                                                    |     |       |        |        | 000<br>200 | •   |         | - | - | - | + | + | + |  | - | -  | - |   |          |
| ElevationsAsExisting                                                                                     |     |       |        |        | 700        | •   |         |   |   |   | _ |   | + |  |   |    |   |   |          |
| NorthPartElevationAsExisting                                                                             |     |       |        | 17     | 700        | ┞   |         |   |   |   |   |   |   |  |   |    |   |   |          |
| As Proposed                                                                                              |     |       |        |        |            |     |         |   |   |   |   |   |   |  |   |    |   |   |          |
| GroundFloorAsProposedKeyPlan                                                                             |     |       |        | 20     | 000        | •   | •       |   |   |   |   |   |   |  |   |    |   |   |          |
| SiteAccessAsProposed                                                                                     |     |       |        | 20     | 010        | •   | •       |   |   |   |   |   |   |  |   |    |   |   |          |
| ElevationsAsProposedKeyDrawing                                                                           |     |       |        | 22     | 200        | •   |         |   |   |   |   |   |   |  |   |    |   |   |          |
| NorthElevationAsProposed                                                                                 |     |       |        | 22     | 203        | •   |         |   |   |   |   |   |   |  |   |    |   |   |          |
| EastElevationAsProposed                                                                                  |     |       |        | 22     | 202        | •   |         |   |   |   |   |   |   |  |   |    |   |   |          |
| WestElevationAsProposed                                                                                  |     |       |        | 22     | 201        | •   |         |   |   |   |   |   |   |  |   |    |   |   |          |
| ExtensionPlanAsProposed 1:20                                                                             |     |       |        |        | 001        | •   |         |   |   |   |   |   |   |  |   |    |   |   |          |
| ExtensionElectricalLayoutAsProposed                                                                      |     |       |        | 20     | 002        | •   | •       |   |   |   |   |   |   |  |   |    |   |   |          |
| AsProposedSectionAA (1:20 looking at external wall)                                                      |     |       |        | 21     | 100        | •   |         |   |   |   |   |   |   |  |   |    |   |   |          |
| AsExistingAndAsProposedSectionCC(Internal Church Part N Elevation)                                       |     |       |        | 21     | 102        | •   |         |   |   |   |   |   |   |  |   |    |   |   |          |
| Detail of D.11                                                                                           |     |       |        | 32     | 205        | •   |         |   |   |   |   |   |   |  |   |    |   |   |          |
| Detail: ExternalWallMountedHandrail                                                                      |     |       |        | 39     | 910        | •   |         |   |   |   |   |   |   |  |   |    |   |   |          |
| Cleaner Cupboard                                                                                         |     |       |        | 39     | 911        | •   |         |   |   |   |   |   |   |  |   |    |   |   |          |
| Meeting/PrayerRoomAsExisting                                                                             |     |       |        | 32     | 200        | •   |         |   |   |   |   |   |   |  |   |    |   |   |          |
| Meeting/PrayerRoomAsProposed                                                                             |     |       |        | 32     | 201        | •   |         |   |   |   |   |   |   |  |   |    |   |   |          |
| SouthAisleToMeeting/PrayerRoomOpeningAsProposed                                                          |     |       |        | 32     | 202        | •   |         |   |   |   |   |   |   |  |   |    |   |   |          |
| NewInternalRampAsProposed                                                                                |     |       |        |        | 912        | •   | •       |   |   |   |   |   |   |  |   |    |   |   |          |
| NewExternalRampAsProposed                                                                                |     |       |        |        | 913        | •   |         |   |   |   |   |   |   |  |   |    |   |   |          |
| ProposedWorkstoExistingRadiators                                                                         |     |       |        |        | 914        | •   |         |   |   |   |   |   |   |  |   |    |   |   |          |
| ProposedInternalFloorFinishes                                                                            |     |       |        | 39     | 916        | •   |         |   |   |   |   |   |   |  |   |    |   |   |          |
|                                                                                                          |     |       |        |        |            |     |         |   |   |   |   |   | - |  |   |    |   |   |          |
|                                                                                                          |     |       |        |        |            | -   |         |   |   |   | - | - |   |  |   |    |   |   | _        |
|                                                                                                          |     |       |        |        |            | -   |         |   | - |   | + | + | - |  |   | -  |   |   |          |
|                                                                                                          |     |       |        |        |            | -   |         |   | - |   | - | - |   |  |   |    |   |   | -        |
|                                                                                                          |     |       |        |        |            | -   |         |   | - |   | + | + | + |  |   | -  |   |   | _        |
|                                                                                                          |     |       |        |        |            | -   |         |   | - |   | + | + | + |  |   | -  |   |   | _        |
|                                                                                                          |     |       |        |        |            | -   |         |   |   |   | + | + | + |  |   | +  |   |   | _        |
|                                                                                                          |     |       |        |        |            | -   |         |   |   |   | + | + | + |  |   | +  |   |   | _        |
|                                                                                                          |     |       |        |        |            |     |         |   | + |   | + | + | + |  | - | -  |   |   | _        |
|                                                                                                          |     |       |        |        |            | -   |         |   |   |   | + | + |   |  |   |    |   |   | _        |
|                                                                                                          |     |       |        |        |            |     |         |   | + |   | + | + | + |  | - | -+ |   | - | _        |
|                                                                                                          |     |       |        |        |            |     |         |   |   |   | + | + | + |  |   | -  | + |   | _        |
|                                                                                                          |     |       |        |        |            |     |         |   |   |   |   |   |   |  |   |    |   |   |          |