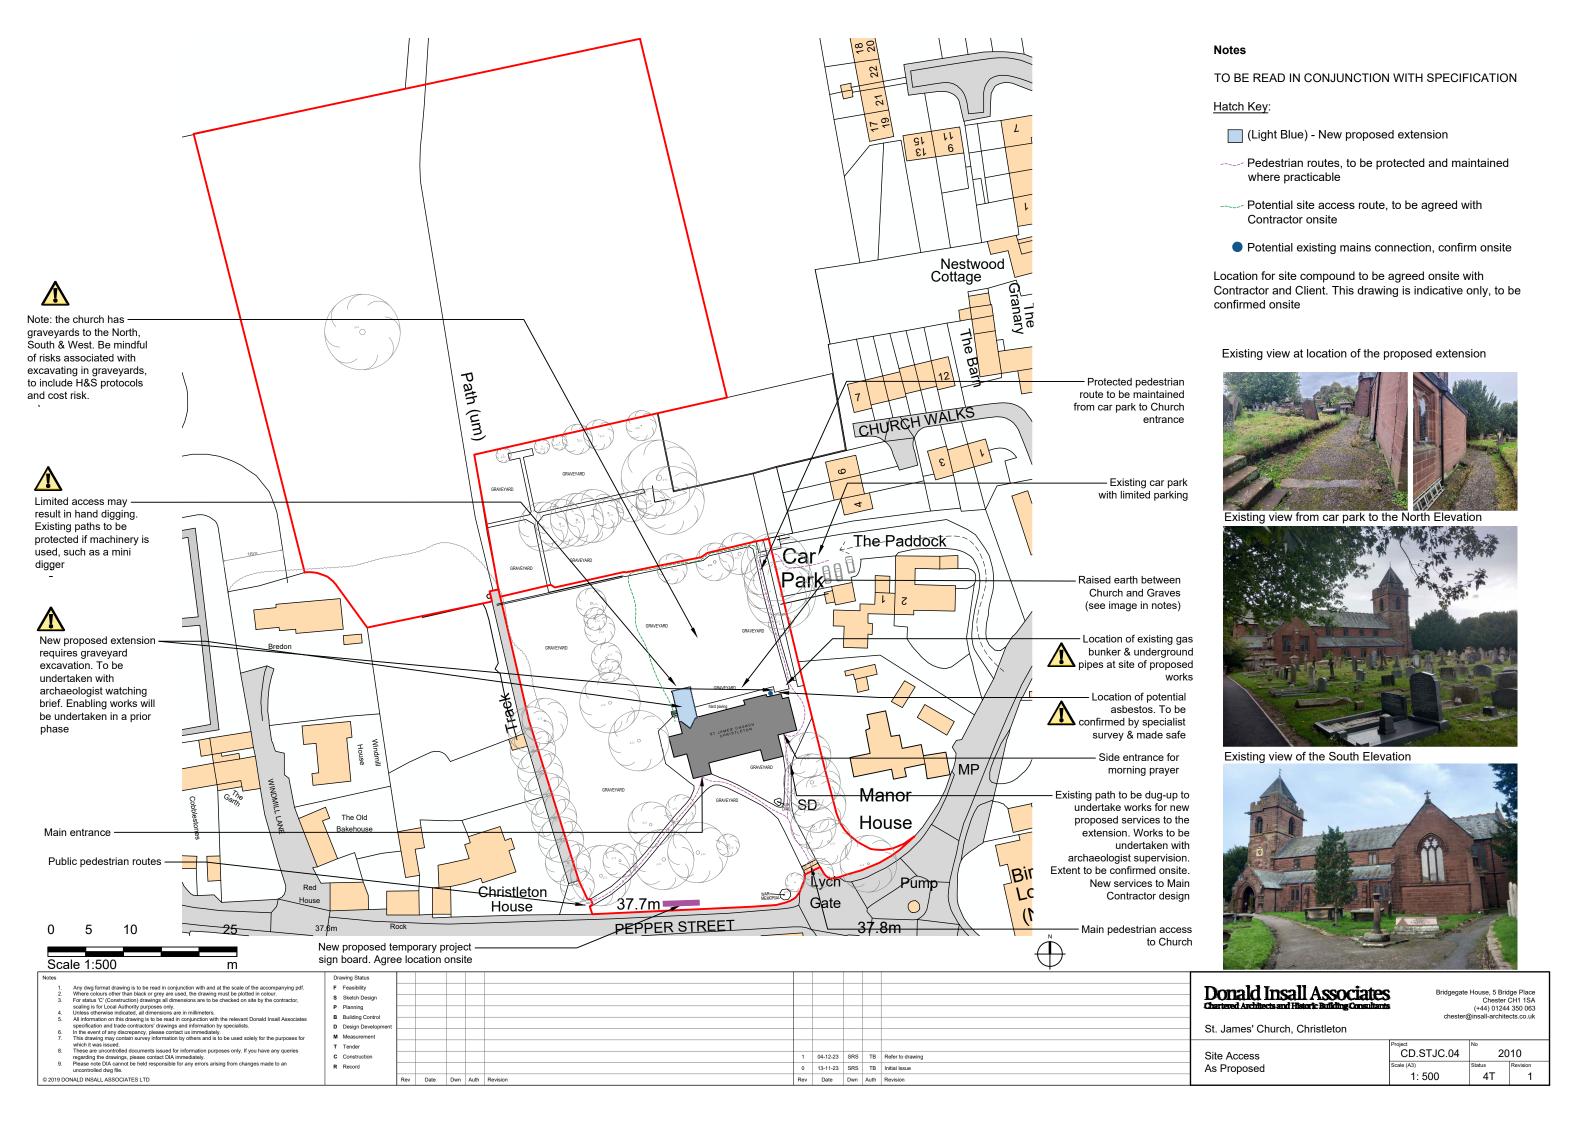

Donald Insall Associates CDSTJC.04 - St James' Christleton

| Status:                                                                                                  |     |       |        |        |            | Т   | Т       |   |   |   |   |   |   |  |   |    |   |   |          |
|----------------------------------------------------------------------------------------------------------|-----|-------|--------|--------|------------|-----|---------|---|---|---|---|---|---|--|---|----|---|---|----------|
| F: Feasibility S: Sketch design P: Planning B: Building D: Design development M: Measurement T: Tender C |     |       | n R:Re | cord   |            | _   |         |   |   |   |   |   |   |  |   |    |   |   |          |
| Issued as - E:email D:disk H:hardcopy N:negative R:reduction F:fax P:portal                              |     |       |        |        |            |     |         |   |   |   |   |   |   |  |   |    |   |   |          |
| File type if electronic issue - dxf/dwg, pdf, jpeg (jpg), other (use 3 charcaters)                       |     |       |        |        |            | pdf | pdf     |   |   |   |   |   |   |  |   |    |   |   |          |
| Al no:                                                                                                   |     |       |        |        |            |     |         |   |   |   | _ | _ | _ |  |   |    |   |   |          |
| Issued to:                                                                                               |     |       |        |        |            | ┢   |         |   |   |   | _ | _ | + |  |   |    |   |   |          |
|                                                                                                          |     |       |        |        |            |     |         |   |   |   |   |   |   |  |   |    |   |   |          |
| Tony Barton                                                                                              |     |       |        |        |            | •   | •       |   |   |   |   |   |   |  |   |    |   |   |          |
| Stefan Collier                                                                                           |     |       |        |        |            | •   | •       |   |   |   |   |   |   |  |   |    |   |   |          |
| Ken Rivers                                                                                               |     |       |        |        |            | •   | •       |   |   |   |   |   |   |  |   |    |   |   |          |
| Keith Smalls                                                                                             |     |       |        |        |            | •   | •       |   |   |   |   |   |   |  |   |    |   |   |          |
| Caroline Hilton Katy Purvis                                                                              |     |       |        |        |            | -   | •       |   |   |   | _ | _ | - |  |   |    |   |   |          |
| raty Fulvis                                                                                              |     |       |        |        |            |     | •       |   |   |   | _ | - | + |  |   |    |   |   |          |
|                                                                                                          |     |       |        |        |            |     |         |   |   |   |   | _ |   |  |   |    |   |   |          |
|                                                                                                          |     |       |        |        |            |     |         |   |   |   |   |   |   |  |   |    |   |   |          |
| Store Box Number                                                                                         |     |       |        |        |            | -   | -       |   |   |   |   |   |   |  |   |    |   |   | $\equiv$ |
| DOCUMENT TITLE                                                                                           | 9   | e     | A.     | 8<br>N | Y          | _   | 23      | _ | - |   | _ | _ | - |  | _ | _  |   |   |          |
| DOCUMENT TITLE                                                                                           | CAD | Scale | Size   | Dwg    | M<br>D     | 11  | 12<br>4 |   |   |   |   |   |   |  |   |    |   |   |          |
| Fullation                                                                                                |     |       |        |        |            |     |         |   |   |   |   |   |   |  |   |    |   |   |          |
| Existing                                                                                                 |     |       |        | 4.     | 200        | L   |         |   |   |   | - | - |   |  |   |    |   |   |          |
| GroundFloorAsExisting                                                                                    |     |       |        |        | 000<br>200 | •   |         | - | - | - | + | + | + |  | - | -  | - |   |          |
| ElevationsAsExisting                                                                                     |     |       |        |        | 700        | •   |         |   |   |   | _ |   | + |  |   |    |   |   |          |
| NorthPartElevationAsExisting                                                                             |     |       |        | 17     | 700        | ┞   |         |   |   |   |   |   |   |  |   |    |   |   |          |
| As Proposed                                                                                              |     |       |        |        |            |     |         |   |   |   |   |   |   |  |   |    |   |   |          |
| GroundFloorAsProposedKeyPlan                                                                             |     |       |        | 20     | 000        | •   | •       |   |   |   |   |   |   |  |   |    |   |   |          |
| SiteAccessAsProposed                                                                                     |     |       |        | 20     | 010        | •   | •       |   |   |   |   |   |   |  |   |    |   |   |          |
| ElevationsAsProposedKeyDrawing                                                                           |     |       |        | 22     | 200        | •   |         |   |   |   |   |   |   |  |   |    |   |   |          |
| NorthElevationAsProposed                                                                                 |     |       |        | 22     | 203        | •   |         |   |   |   |   |   |   |  |   |    |   |   |          |
| EastElevationAsProposed                                                                                  |     |       |        | 22     | 202        | •   |         |   |   |   |   |   |   |  |   |    |   |   |          |
| WestElevationAsProposed                                                                                  |     |       |        | 22     | 201        | •   |         |   |   |   |   |   |   |  |   |    |   |   |          |
| ExtensionPlanAsProposed 1:20                                                                             |     |       |        |        | 001        | •   |         |   |   |   |   |   |   |  |   |    |   |   |          |
| ExtensionElectricalLayoutAsProposed                                                                      |     |       |        | 20     | 002        | •   | •       |   |   |   |   |   |   |  |   |    |   |   |          |
| AsProposedSectionAA (1:20 looking at external wall)                                                      |     |       |        | 21     | 100        | •   |         |   |   |   |   |   |   |  |   |    |   |   |          |
| AsExistingAndAsProposedSectionCC(Internal Church Part N Elevation)                                       |     |       |        | 21     | 102        | •   |         |   |   |   |   |   |   |  |   |    |   |   |          |
| Detail of D.11                                                                                           |     |       |        | 32     | 205        | •   |         |   |   |   |   |   |   |  |   |    |   |   |          |
| Detail: ExternalWallMountedHandrail                                                                      |     |       |        | 39     | 910        | •   |         |   |   |   |   |   |   |  |   |    |   |   |          |
| Cleaner Cupboard                                                                                         |     |       |        | 39     | 911        | •   |         |   |   |   |   |   |   |  |   |    |   |   |          |
| Meeting/PrayerRoomAsExisting                                                                             |     |       |        | 32     | 200        | •   |         |   |   |   |   |   |   |  |   |    |   |   |          |
| Meeting/PrayerRoomAsProposed                                                                             |     |       |        | 32     | 201        | •   |         |   |   |   |   |   |   |  |   |    |   |   |          |
| SouthAisleToMeeting/PrayerRoomOpeningAsProposed                                                          |     |       |        | 32     | 202        | •   |         |   |   |   |   |   |   |  |   |    |   |   |          |
| NewInternalRampAsProposed                                                                                |     |       |        |        | 912        | •   | •       |   |   |   |   |   |   |  |   |    |   |   |          |
| NewExternalRampAsProposed                                                                                |     |       |        |        | 913        | •   |         |   |   |   |   |   |   |  |   |    |   |   |          |
| ProposedWorkstoExistingRadiators                                                                         |     |       |        |        | 914        | •   |         |   |   |   |   |   |   |  |   |    |   |   |          |
| ProposedInternalFloorFinishes                                                                            |     |       |        | 39     | 916        | •   |         |   |   |   |   |   |   |  |   |    |   |   |          |
|                                                                                                          |     |       |        |        |            |     |         |   |   |   |   |   | - |  |   |    |   |   |          |
|                                                                                                          |     |       |        |        |            | -   |         |   |   |   | - | - |   |  |   |    |   |   | _        |
|                                                                                                          |     |       |        |        |            | -   |         |   | - |   | + | + | - |  |   | -  |   |   |          |
|                                                                                                          |     |       |        |        |            | -   |         |   | - |   | - | - |   |  |   |    |   |   | -        |
|                                                                                                          |     |       |        |        |            | -   |         |   | - |   | + | + | + |  |   | -  |   |   | _        |
|                                                                                                          |     |       |        |        |            | -   |         |   | - |   | + | + | + |  |   | -  |   |   | _        |
|                                                                                                          |     |       |        |        |            | -   |         |   |   |   | + | + | + |  |   | +  |   |   | _        |
|                                                                                                          |     |       |        |        |            | -   |         |   |   |   | + | + | + |  |   | +  |   |   | _        |
|                                                                                                          |     |       |        |        |            |     |         |   | + |   | + | + | + |  | - | -  |   |   | _        |
|                                                                                                          |     |       |        |        |            | -   |         |   |   |   | + | + |   |  |   |    |   |   | _        |
|                                                                                                          |     |       |        |        |            |     |         |   | + |   | + | + | + |  | - | -+ |   | - | _        |
|                                                                                                          |     |       |        |        |            |     |         |   |   |   | + | + | + |  |   | -  | + |   | _        |
|                                                                                                          |     |       |        |        |            |     |         |   |   |   |   |   |   |  |   |    |   |   |          |