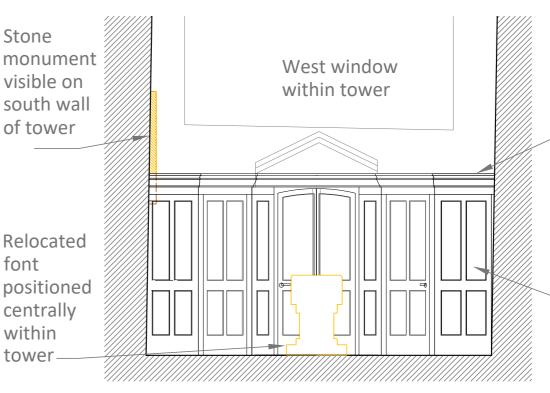

## Section B facing West

CONSERVATION ARCHITECTS Historic Building Consultants

> Glove Factory Studios, 1 Brook Lane, Holt, Bradford-on-Avon, Wiltshire BA14 6RL

T: 01225 859999 www.chedburn.com e: chedburn@chedburn.com

Stone and brass monuments to north wall to be repositioned -as indicated

New symmetrical painted timber panelled partition with central door spanning from north to south walls of tower. West door (currently not used) still accessible beyond screen. Lean of tower walls shown indicatively only - to be surveyed accurately on site before finalising design and commencing construction designed to meet walls