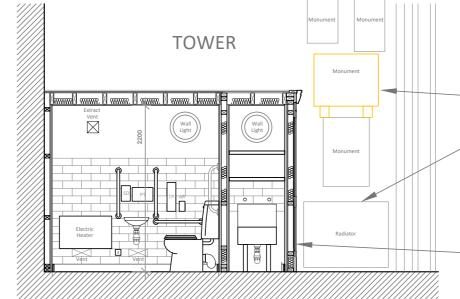

## Section A facing North

Radiator to be replaced with smaller fitting to fit between partition and arch

-WC and cleaning cup'd enclosure to be SW framed with insulation and timber panelling, ceiling and timber cornice trims. Walls built off tower with infill fillet to meet existing lean and to provide ventilation to protect fabric of church Ironmongery and -internal finishes tbc

New symmetrical painted timber panelled partition with central door spanning from north to south walls of tower. West door (currently not used) still accessible beyond screen. Lean of tower walls shown indicatively only - to be surveyed accurately on site before finalising design and commencing construction designed to meet walls

-Large stone monument at high level on south wall of tower to remain as existing, still visible behind partition with storage area below

-Secure storage cupboard formed with panelled door to match partitions with painted plasterboard finish to interior