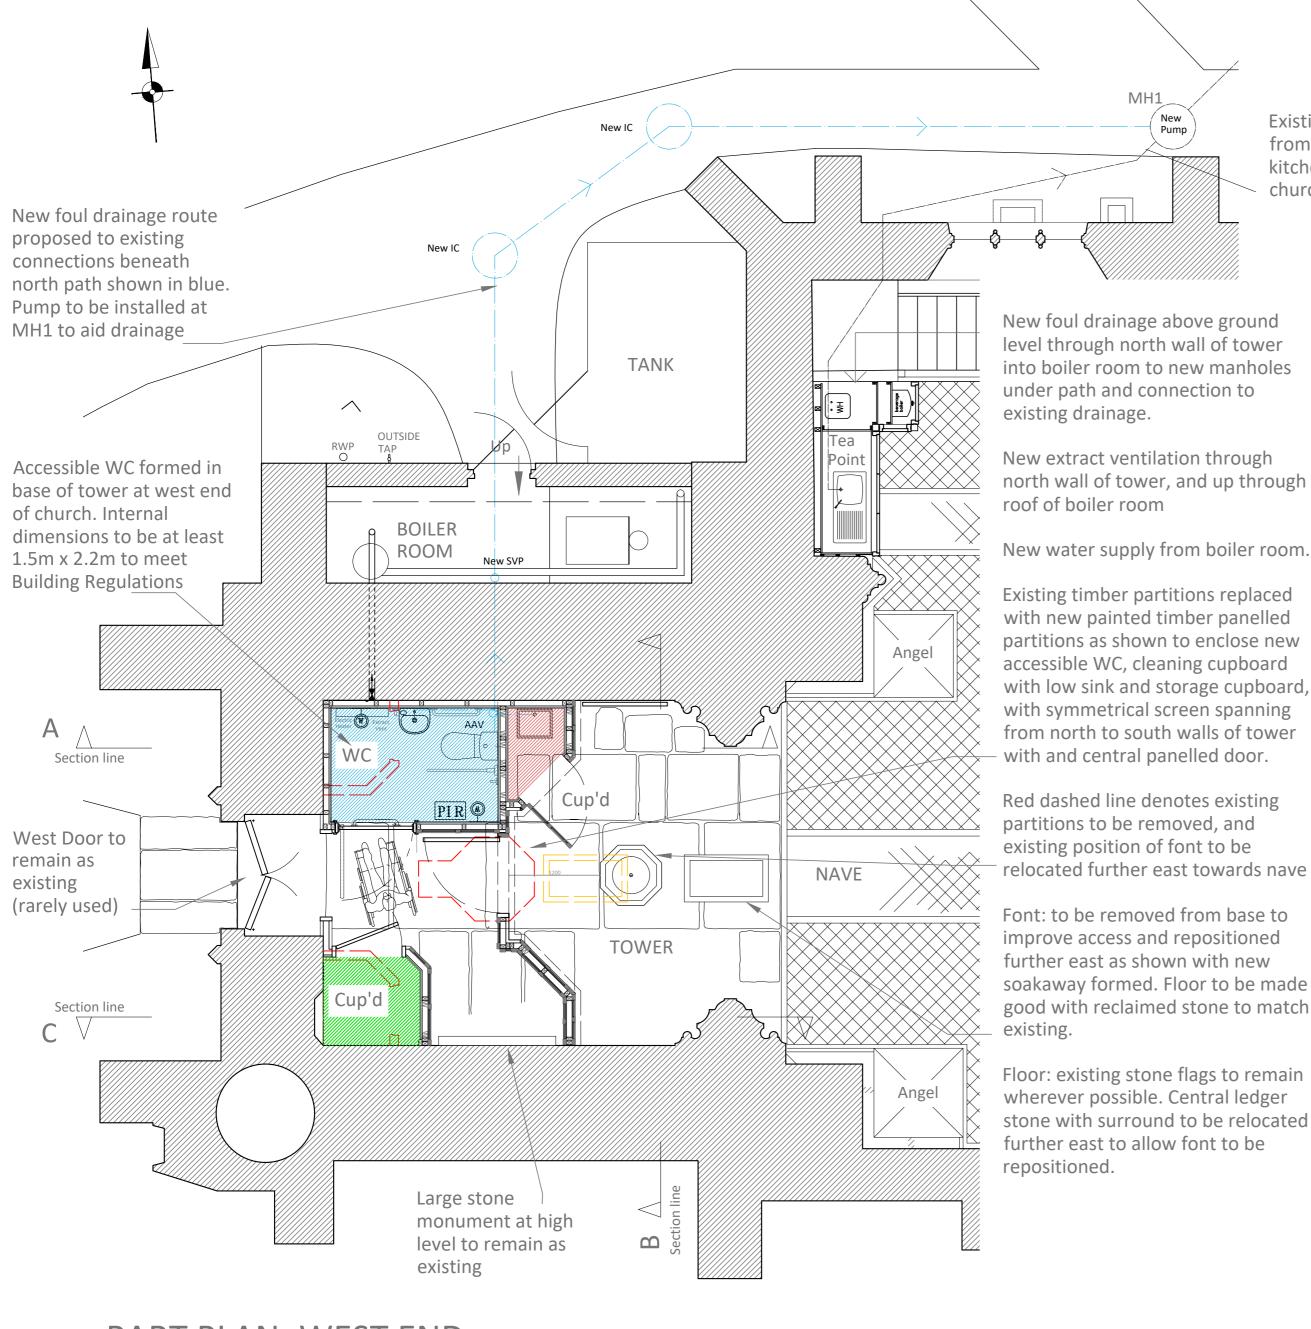

## PART PLAN: WEST END

Scale- 1:50 0m

Existing foul drain

kitchenette within

from existing

church