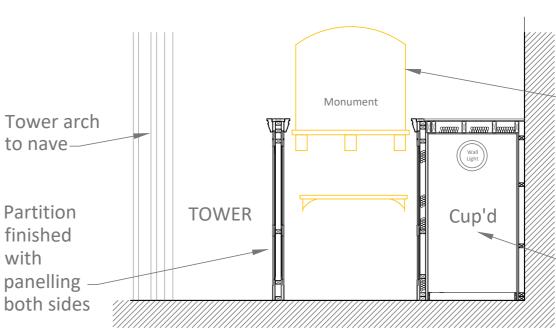

## Section C facing South

| $\mathbf{C}$ |   | Н | E | _ | C | ) | B | 31 |   | R | 1 | • | ( | C | ( | $\mathcal{C}$ | )[ | $\mathcal{D}$ |   | ) |
|--------------|---|---|---|---|---|---|---|----|---|---|---|---|---|---|---|---------------|----|---------------|---|---|
| -            | - |   | ~ | _ | _ |   |   | _  | - |   |   | _ | ~ |   |   | _             | _  | -             | _ | ~ |

New symmetrical painted timber panelled partition with central door spanning from north to south walls of tower. West door (currently not used) still accessible beyond screen. Lean of tower walls shown indicatively only - to be surveyed accurately on site before finalising design and commencing construction designed to meet walls

-Large stone monument at high level on south wall of tower to remain as existing, still visible behind partition with storage area below

-Secure storage cupboard formed with panelled door to match partitions with painted plasterboard finish to interior