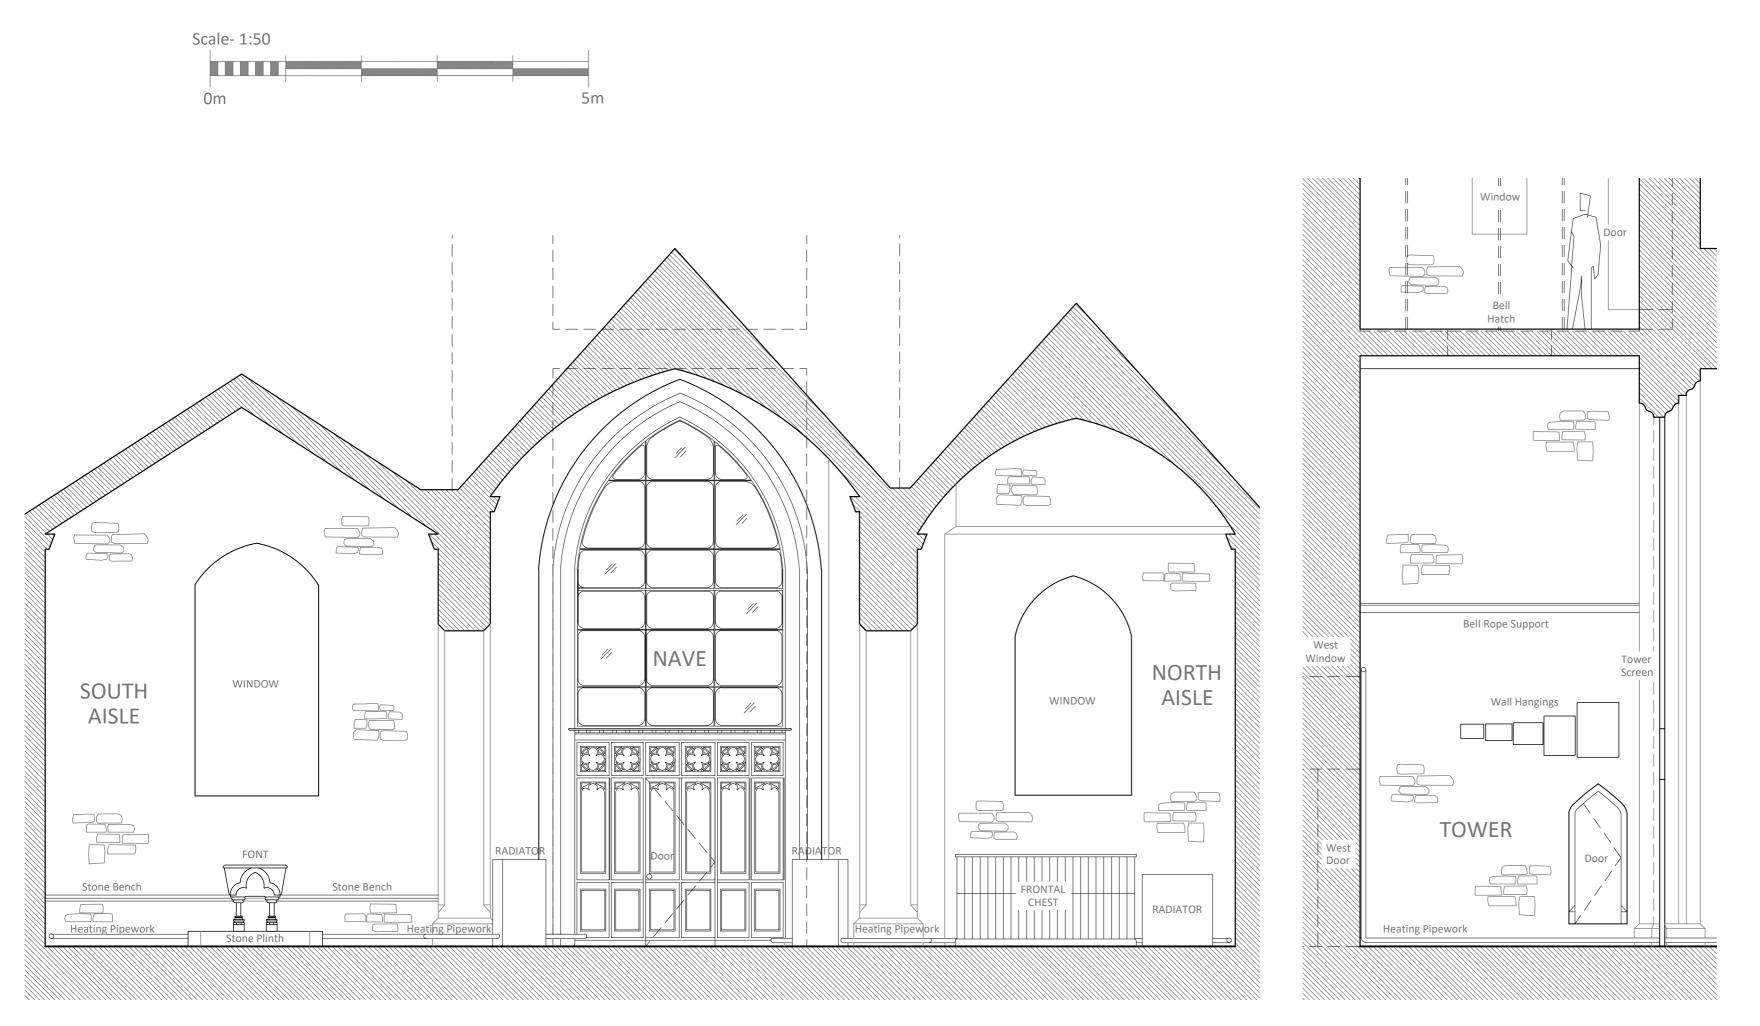

Section A-A - North & South Aisles & Nave (Looking West) As Existing - Scale 1:50

St Quiricus & St Julietta Church Tickenham Section B-B - Tower (Looking North) As Existing - Scale 1:50

As Existing

Tower Section (East) As Existing - Scale 1:50

| B<br>A                                               | 18.07.23 - Sections Updated<br>06.03.23 - Sections Updated |                                               |                               |                  |
|------------------------------------------------------|------------------------------------------------------------|-----------------------------------------------|-------------------------------|------------------|
| Project                                              |                                                            | St Quiricus & St Julietta Church<br>Tickenham |                               |                  |
| Drawing Internal Elevations/ Sections<br>As Existing |                                                            |                                               |                               |                  |
| Stage                                                |                                                            |                                               |                               |                  |
| Drawing No. 207/31b                                  |                                                            |                                               | <sup>Scale</sup><br>1:50 @ A2 | Date<br>Dec 2022 |