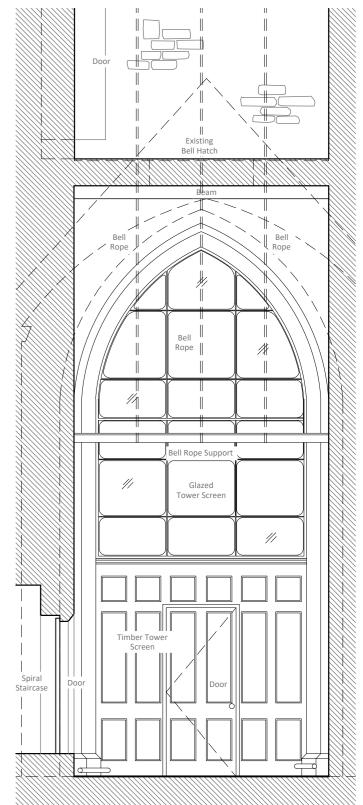

Section A-A - North & South Aisles & Nave (Looking West) As Existing - Scale 1:50

St Quiricus & St Julietta Church Tickenham Section B-B - Tower (Looking North) As Existing - Scale 1:50

As Existing

Tower Section (East) As Existing - Scale 1:50

| B<br>A                                               | 18.07.23 - Sections Updated<br>06.03.23 - Sections Updated |                                               |                               |                  |
|------------------------------------------------------|------------------------------------------------------------|-----------------------------------------------|-------------------------------|------------------|
| Project                                              |                                                            | St Quiricus & St Julietta Church<br>Tickenham |                               |                  |
| Drawing Internal Elevations/ Sections<br>As Existing |                                                            |                                               |                               |                  |
| Stage                                                |                                                            |                                               |                               |                  |
| Drawing No. 207/31b                                  |                                                            |                                               | <sup>Scale</sup><br>1:50 @ A2 | Date<br>Dec 2022 |