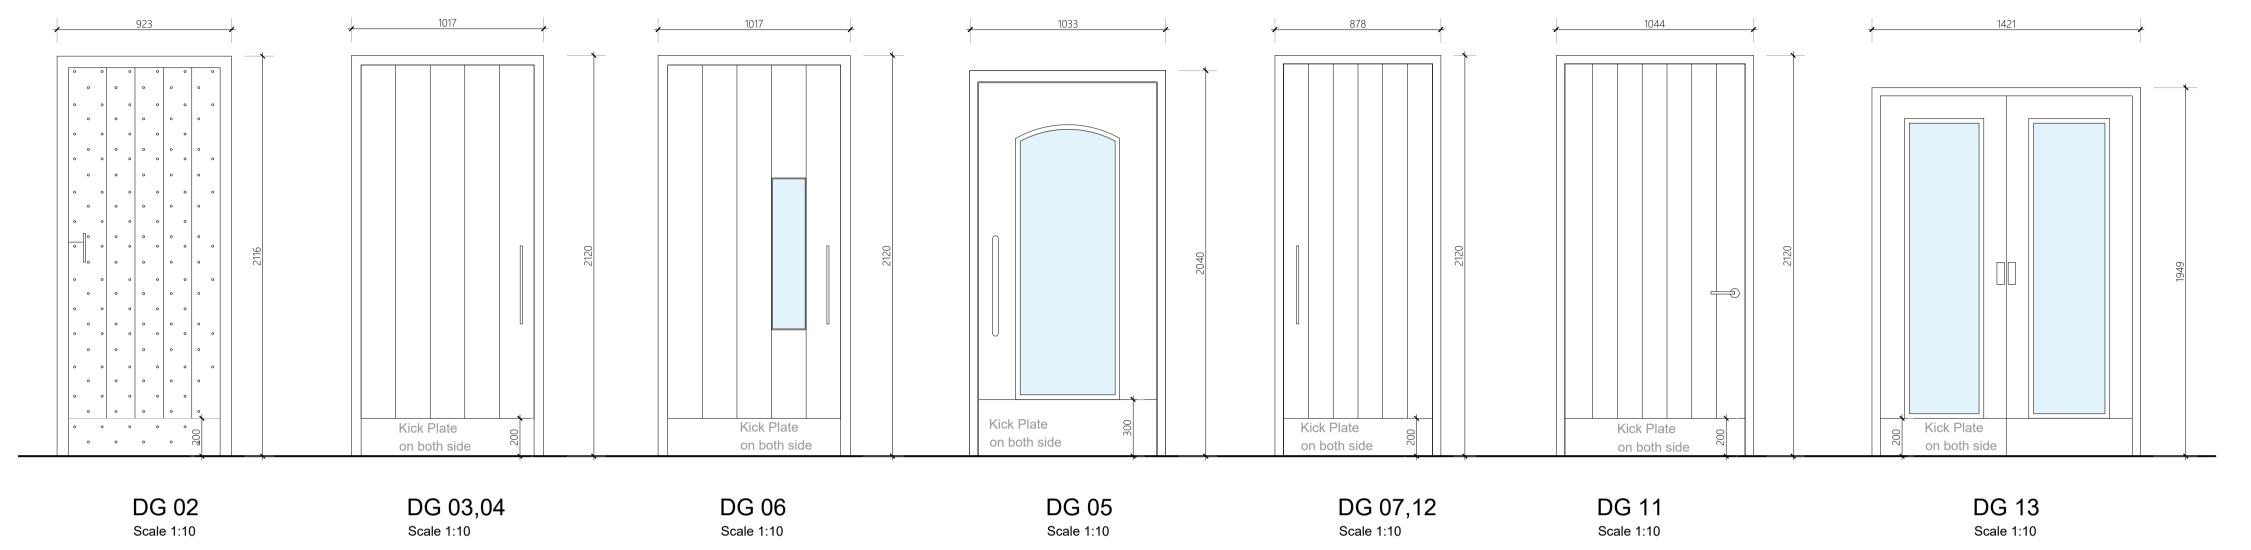

DF 03 Scale 1:10 New Door
 Allow for fire & smoke seal to be installed.
 NOTE: ALL DIMENSIONS ARE APPROXIMATE.

|             | or Door Size Structural New/Existing Door |                      |                  |          |     |        |              |                                                                                              |  |
|-------------|-------------------------------------------|----------------------|------------------|----------|-----|--------|--------------|----------------------------------------------------------------------------------------------|--|
| Door<br>Ref | Door Size Structural (widthxheight)       | New/Existing<br>Door | L                | ocation  | Fin | e Door | Self Closing | Comments                                                                                     |  |
| DG 01       | 930 x 2100mm                              | Existing             | R 01             | External | No  | -      | No           | Make Good                                                                                    |  |
| DG 02       | 930 x 2100mm                              | Existing             | R 01             | Internal | No  | -      |              | Make Good, add Fire and Smoke Seal                                                           |  |
| DG 03       | 1050 x 2200mm                             | New                  | R 02             | Internal | Yes | -      | Yes          | -                                                                                            |  |
| DG 04       | 1050 x 2200mm                             | New                  | R 03             | Internal | Yes | -      | Yes          | CAM Action- Delayed                                                                          |  |
| DG 05       | 1050 x 2200mm                             | New                  | R 03             | External | No  | -      | Yes          | Vision Panel/ Vertical boarded                                                               |  |
| DG 06       | 920 x 2200mm                              | New                  | R <del>0</del> 4 | Internal | Yes | FDS30  | Yes          | -                                                                                            |  |
| DG 07       | 920 x 2200mm                              | New                  | R 04             | Internal | Yes | FDS30  | Yes          | CAM Action- Delayed                                                                          |  |
| DG 08       | 680 x 1900mm                              | New                  | R 04             | Internal | No  | -      | No           | cubical door/ colour and finish to be confirmed                                              |  |
| DG 09       | 680 x 1900mm                              | New                  | R 06             | Internal | No  | -      | No           | cubical door/ colour and finish to be confirmed                                              |  |
| DG 10       | 680 x 2000mm                              | New                  | R 06             | Internal | No  | -      | No           | cubical door/ colour and finish to be confirmed                                              |  |
| DG 11       | 1050 x 2200mm                             | New                  | R 05             | Internal | Yes | FDS30  | No           | Vision Panels                                                                                |  |
| DG 12       | 920 x 2200mm                              | New                  | R 06             | Internal | Yes | FDS30  | Yes          | CAM Action- Delayed                                                                          |  |
| DG 13       | 1420 x 2200mm                             | New                  | R 07             | External | No  | -      | No           | Glazed Double Fire Exit Door with push pads,<br>laminated toughened glass with manifestation |  |