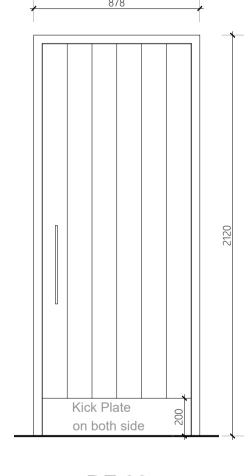

DF 03 Scale 1:10 New Door
 Allow for fire & smoke seal to be installed.
 NOTE: ALL DIMENSIONS ARE APPROXIMATE.

|             | or Door Size Structural New/Existing Door |                      |                  |          |     |        |              |                                                                                              |  |
|-------------|-------------------------------------------|----------------------|------------------|----------|-----|--------|--------------|----------------------------------------------------------------------------------------------|--|
| Door<br>Ref | Door Size Structural (widthxheight)       | New/Existing<br>Door | L                | ocation  | Fin | e Door | Self Closing | Comments                                                                                     |  |
| DG 01       | 930 x 2100mm                              | Existing             | R 01             | External | No  | -      | No           | Make Good                                                                                    |  |
| DG 02       | 930 x 2100mm                              | Existing             | R 01             | Internal | No  | -      |              | Make Good, add Fire and Smoke Seal                                                           |  |
| DG 03       | 1050 x 2200mm                             | New                  | R 02             | Internal | Yes | -      | Yes          | -                                                                                            |  |
| DG 04       | 1050 x 2200mm                             | New                  | R 03             | Internal | Yes | -      | Yes          | CAM Action- Delayed                                                                          |  |
| DG 05       | 1050 x 2200mm                             | New                  | R 03             | External | No  | -      | Yes          | Vision Panel/ Vertical boarded                                                               |  |
| DG 06       | 920 x 2200mm                              | New                  | R <del>0</del> 4 | Internal | Yes | FDS30  | Yes          | -                                                                                            |  |
| DG 07       | 920 x 2200mm                              | New                  | R 04             | Internal | Yes | FDS30  | Yes          | CAM Action- Delayed                                                                          |  |
| DG 08       | 680 x 1900mm                              | New                  | R 04             | Internal | No  | -      | No           | cubical door/ colour and finish to be confirmed                                              |  |
| DG 09       | 680 x 1900mm                              | New                  | R 06             | Internal | No  | -      | No           | cubical door/ colour and finish to be confirmed                                              |  |
| DG 10       | 680 x 2000mm                              | New                  | R 06             | Internal | No  | -      | No           | cubical door/ colour and finish to be confirmed                                              |  |
| DG 11       | 1050 x 2200mm                             | New                  | R 05             | Internal | Yes | FDS30  | No           | Vision Panels                                                                                |  |
| DG 12       | 920 x 2200mm                              | New                  | R 06             | Internal | Yes | FDS30  | Yes          | CAM Action- Delayed                                                                          |  |
| DG 13       | 1420 x 2200mm                             | New                  | R 07             | External | No  | -      | No           | Glazed Double Fire Exit Door with push pads,<br>laminated toughened glass with manifestation |  |