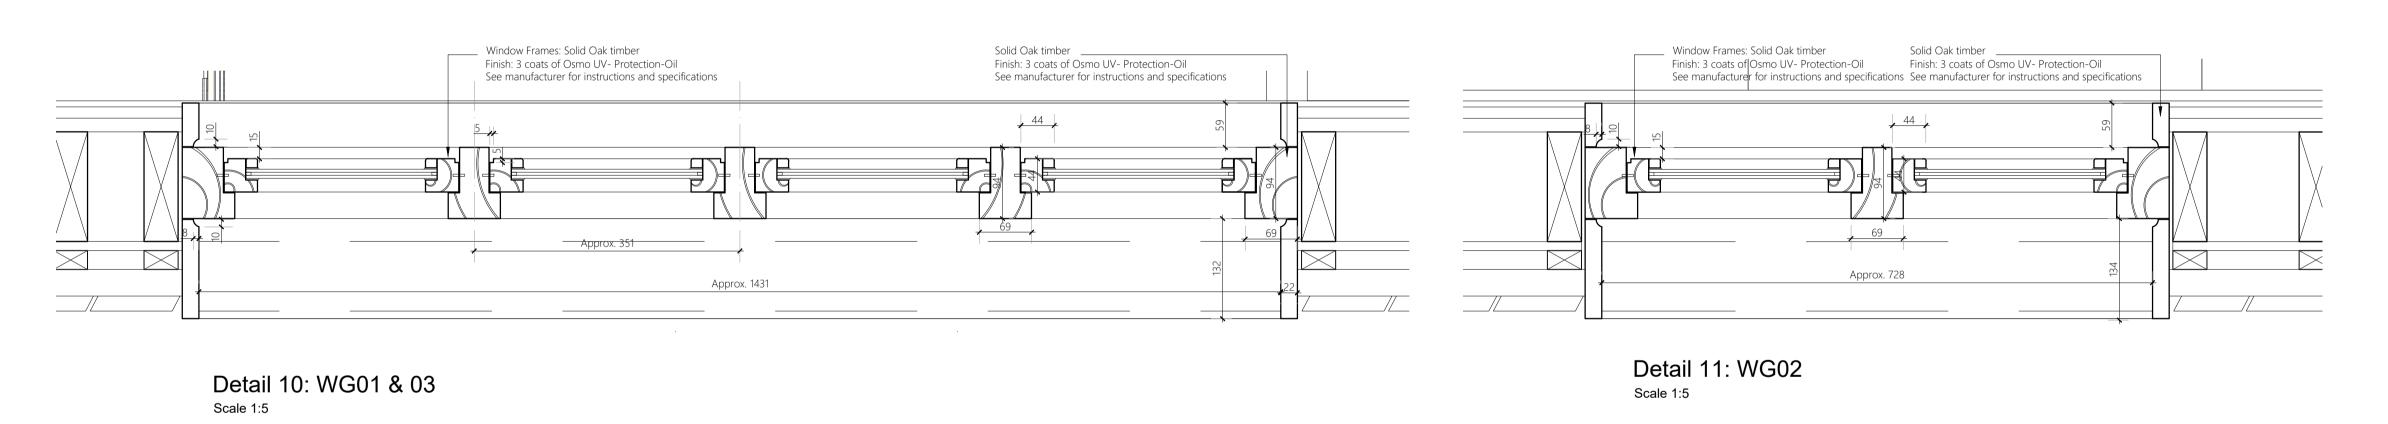

## NOTE: USE DPM WHERE TIMBER ARE IN CONTACT WITH NON-TIMBER MATERIALS.

## NOTE: ENSURE FULL WIDTH SOLID OAK VERTICAL BOARDING ARE PLACED ON EACH SIDE OF THE WINDOW FRAME

Scale 1:5

Proposed Extension's West Elevation Scale 1:50

Proposed Extension's South Elevation Scale 1:50

NOTE: ALL DIMENSIONS ARE APPROXIMATE.

Scale 1:5