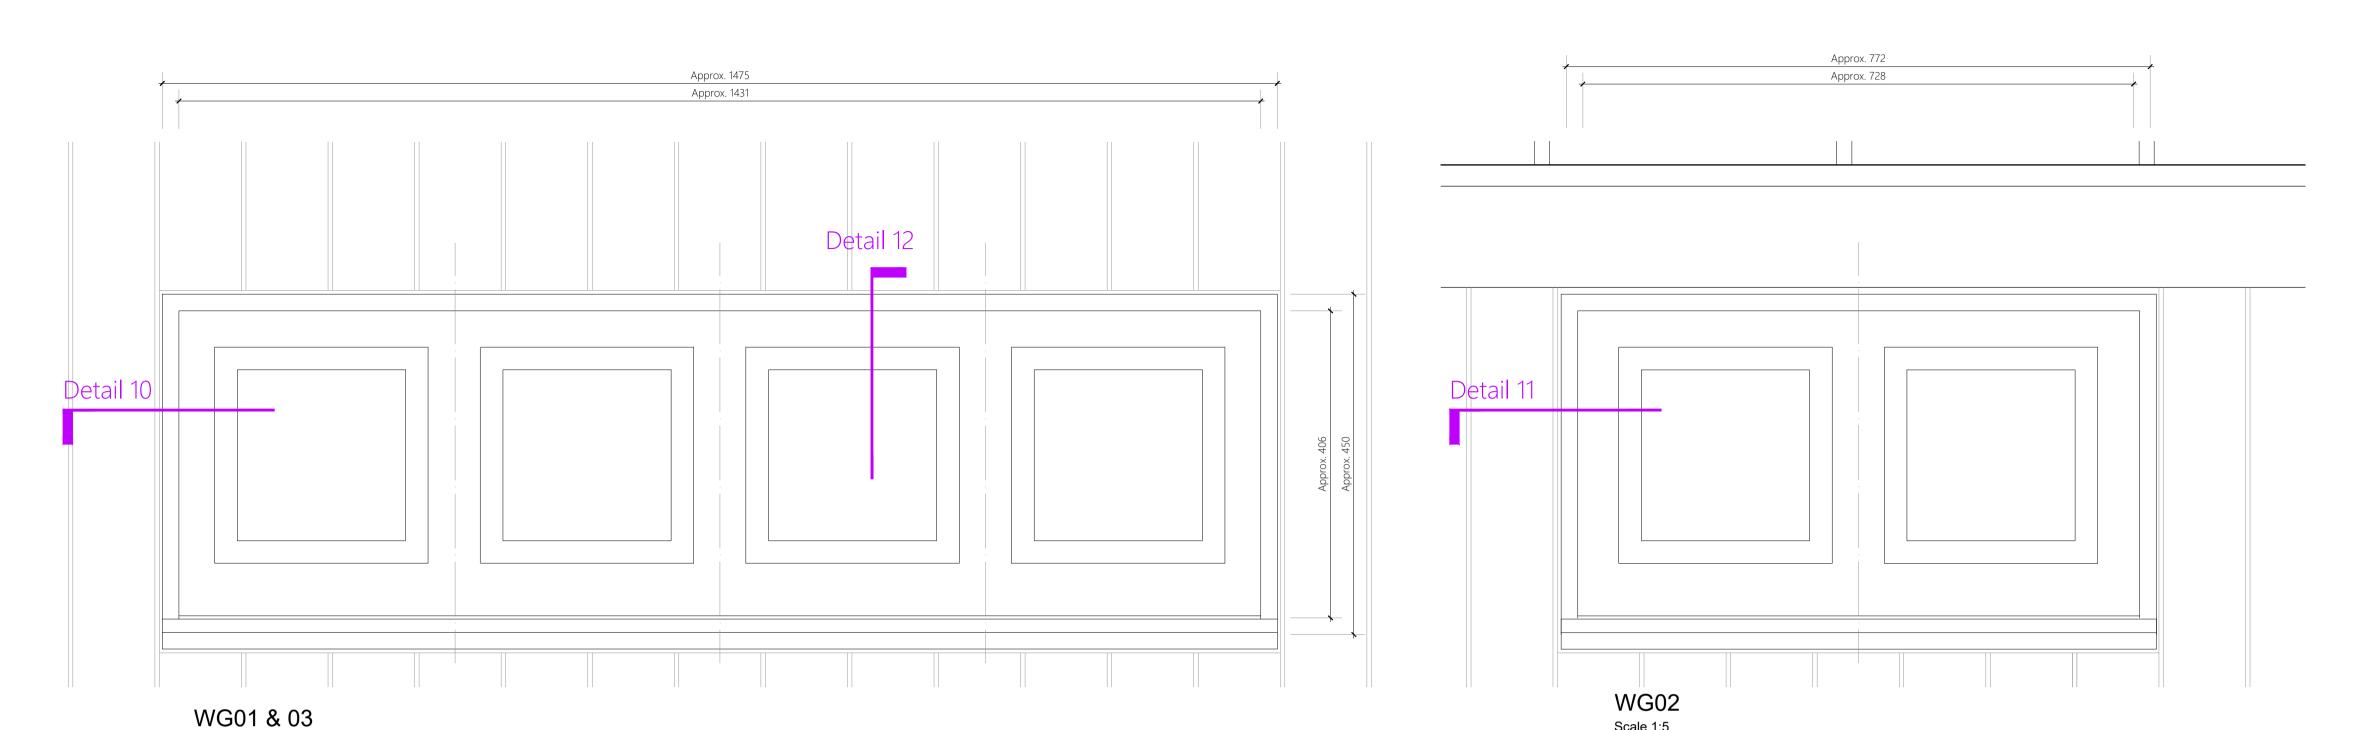

Proposed Extension's East Elevation Scale 1:50

| WINI        | DOW SCHEDULE                          | : GROUNI               | ) FLO | OR         |                    |                               |
|-------------|---------------------------------------|------------------------|-------|------------|--------------------|-------------------------------|
| Win.<br>Ref | Window Size Structural (widthxheight) | New/Existing<br>Window | Windo | w Location | Fire<br>Resistance | Comments                      |
| WG 01       | 1475 x 450 mm                         | New                    | R 04  | External   | -                  | 4 panes window, Double glazed |
| WG 02       | 770 x 450 mm                          | New                    | R 05  | External   | -                  | 2 panes window, Double glazed |
| WG 03       | 1475 x 450 mm                         | New                    | R 06  | External   | -                  | 4 panes window, Double glazed |

NOTE: ALL DIMENSIONS ARE APPROXIMATE.

Scale 1:5