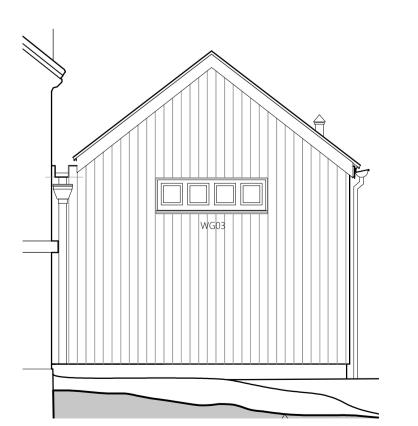

Proposed Extension's East Elevation Scale 1:50

| WINI        | DOW SCHEDULE                          | : GROUNI               | ) FLO | OR         |                    |                               |
|-------------|---------------------------------------|------------------------|-------|------------|--------------------|-------------------------------|
| Win.<br>Ref | Window Size Structural (widthxheight) | New/Existing<br>Window | Windo | w Location | Fire<br>Resistance | Comments                      |
| WG 01       | 1475 x 450 mm                         | New                    | R 04  | External   | -                  | 4 panes window, Double glazed |
| WG 02       | 770 x 450 mm                          | New                    | R 05  | External   | -                  | 2 panes window, Double glazed |
| WG 03       | 1475 x 450 mm                         | New                    | R 06  | External   | -                  | 4 panes window, Double glazed |