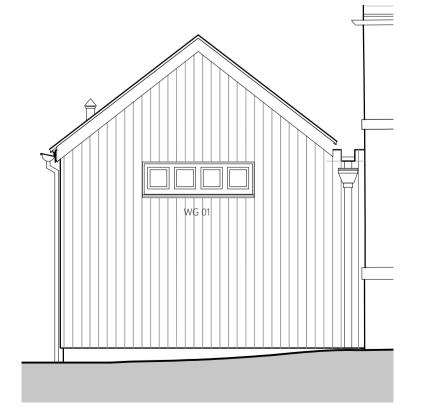

## NOTE: ENSURE FULL WIDTH SOLID OAK VERTICAL BOARDING ARE PLACED ON EACH SIDE OF THE WINDOW FRAME

Scale 1:5

Proposed Extension's West Elevation Scale 1:50

Proposed Extension's South Elevation Scale 1:50

Proposed Extension's East Elevation Scale 1:50

| WINI        | DOW SCHEDULE                          | : GROUNI               | ) FLO | OR         |                    |                               |
|-------------|---------------------------------------|------------------------|-------|------------|--------------------|-------------------------------|
| Win.<br>Ref | Window Size Structural (widthxheight) | New/Existing<br>Window | Windo | w Location | Fire<br>Resistance | Comments                      |
| WG 01       | 1475 x 450 mm                         | New                    | R 04  | External   | -                  | 4 panes window, Double glazed |
| WG 02       | 770 x 450 mm                          | New                    | R 05  | External   | -                  | 2 panes window, Double glazed |
| WG 03       | 1475 x 450 mm                         | New                    | R 06  | External   | -                  | 4 panes window, Double glazed |