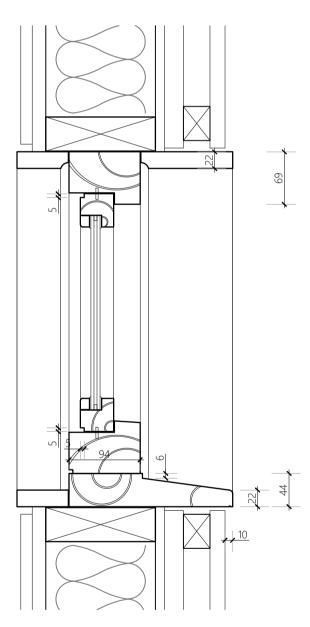

## NOTE: USE DPM WHERE TIMBER ARE IN CONTACT WITH NON-TIMBER MATERIALS.

NOTE: ALL DIMENSIONS ARE APPROXIMATE.

Scale 1:5

**KEY PLAN** 

Detail 12 Scale 1:5