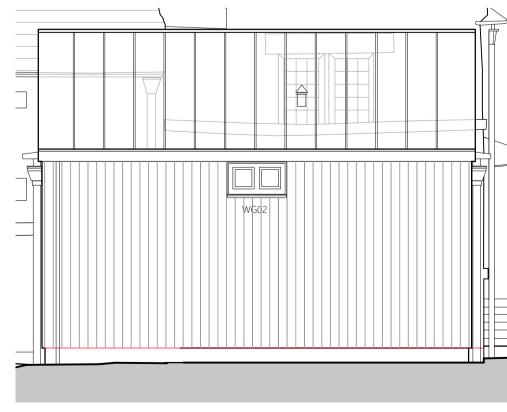

Proposed Extension's East Elevation Scale 1:50

| WINI        | DOW SCHEDULE                          | : GROUNI               | ) FLO | OR         |                    |                               |
|-------------|---------------------------------------|------------------------|-------|------------|--------------------|-------------------------------|
| Win.<br>Ref | Window Size Structural (widthxheight) | New/Existing<br>Window | Windo | w Location | Fire<br>Resistance | Comments                      |
| WG 01       | 1475 x 450 mm                         | New                    | R 04  | External   | -                  | 4 panes window, Double glazed |
| WG 02       | 770 x 450 mm                          | New                    | R 05  | External   | -                  | 2 panes window, Double glazed |
| WG 03       | 1475 x 450 mm                         | New                    | R 06  | External   | -                  | 4 panes window, Double glazed |