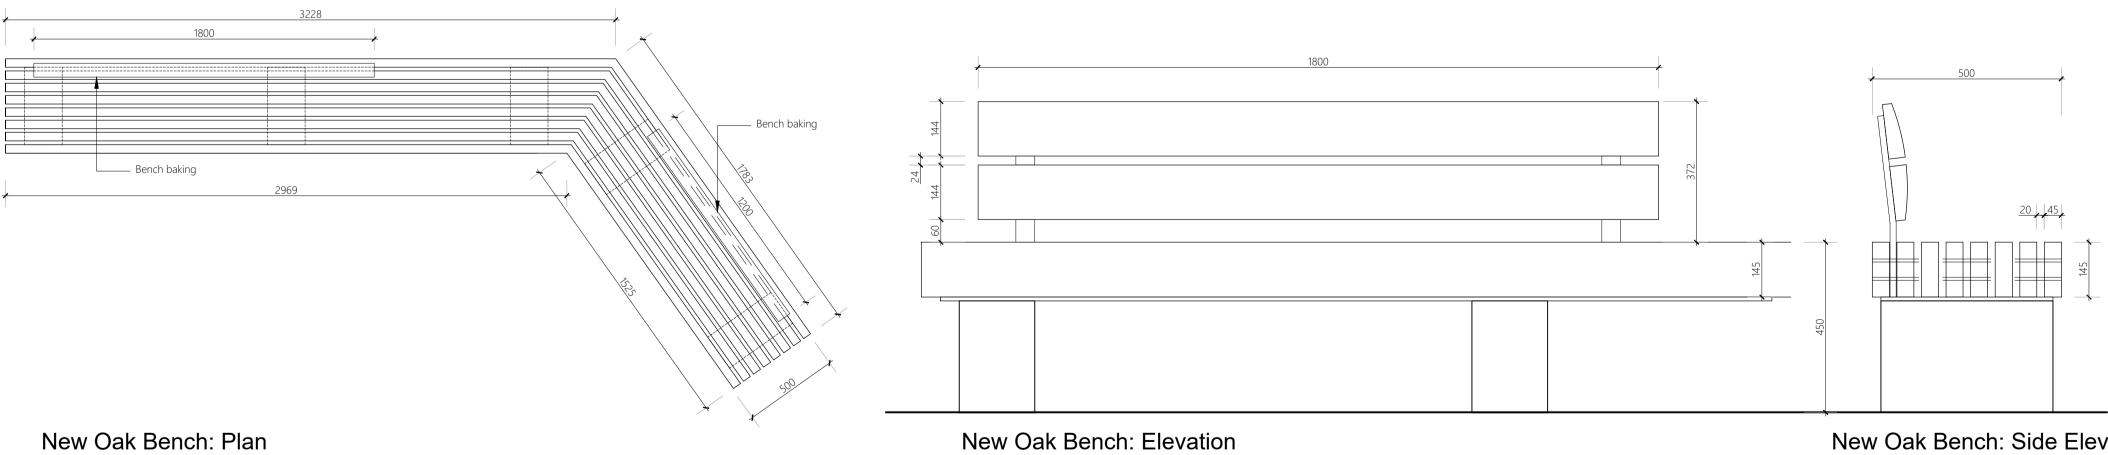

Section Through Ramp's Kerb & Handrail Scale 1:5

New Oak Bench: Side Elevation Scale 1:20

- 1. DO NOT SCALE FROM THIS DRAWING USE FIGURED DIMENSIONS ONLY.
- 2. READ IN CONJUNCTION WITH ALL OTHER CONSULTANTS / SPECIALISTS DRAWINGS, REPORT ANY DISCREPANCIES BEFORE AFFECTED WORK COMMENCES.
- 3. ALL SETTING OUT DIMENSIONS TO BE CHECKED ON SITE BY CONTRACTOR BEFORE WORK COMMENCES.
- 4. THIS DRAWING REMAINS COPYRIGHT OF KEPCZYK PEARCE SANDERSON LTD. COPY / DISTRIBUTE ONLY WITH CONSENT OF THE AUTHOR.