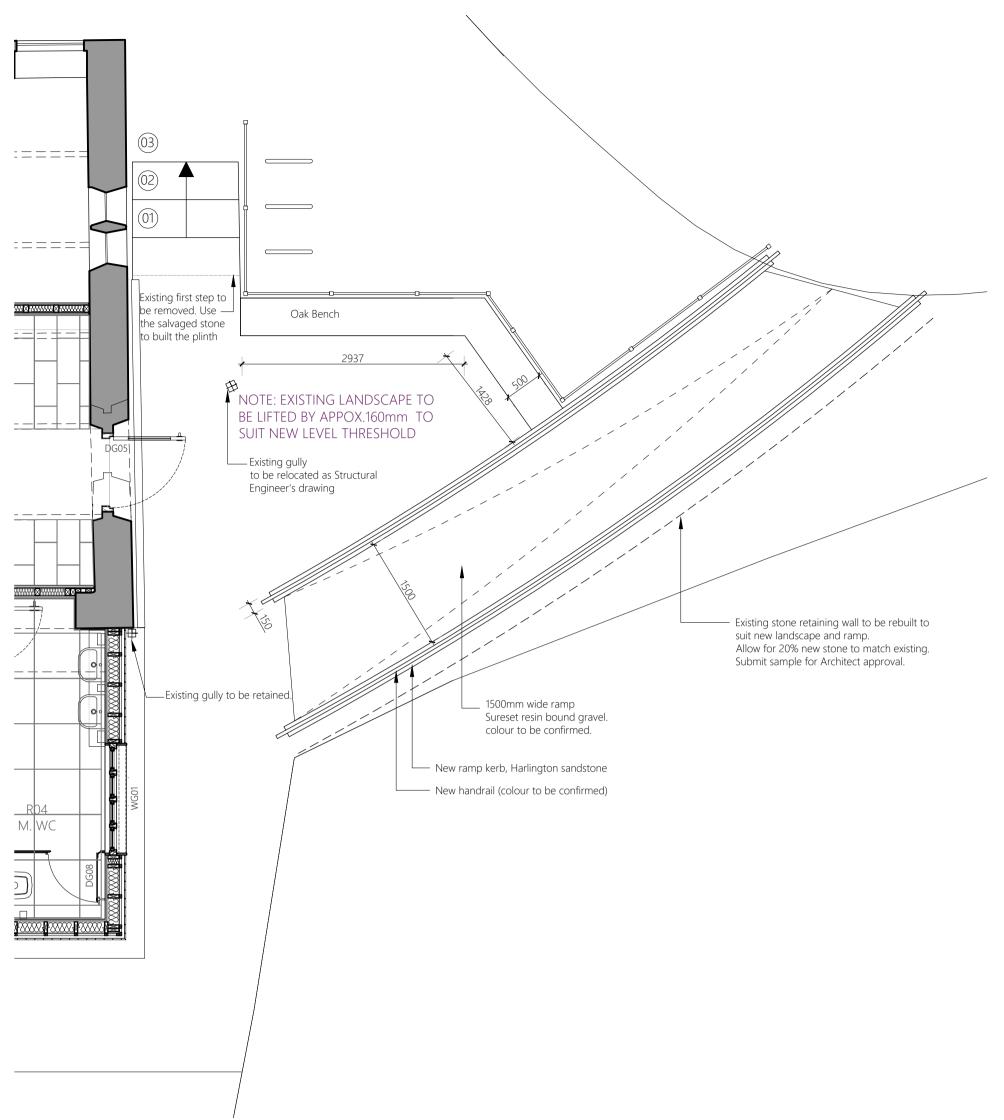

Section Through Ramp's Kerb & Handrail Scale 1:5

New Oak Bench: Side Elevation Scale 1:20

- 1. DO NOT SCALE FROM THIS DRAWING USE FIGURED DIMENSIONS ONLY.
- 2. READ IN CONJUNCTION WITH ALL OTHER CONSULTANTS / SPECIALISTS DRAWINGS, REPORT ANY DISCREPANCIES BEFORE AFFECTED WORK COMMENCES.
- 3. ALL SETTING OUT DIMENSIONS TO BE CHECKED ON SITE BY CONTRACTOR BEFORE WORK COMMENCES.
- 4. THIS DRAWING REMAINS COPYRIGHT OF KEPCZYK PEARCE SANDERSON LTD. COPY / DISTRIBUTE ONLY WITH CONSENT OF THE AUTHOR.