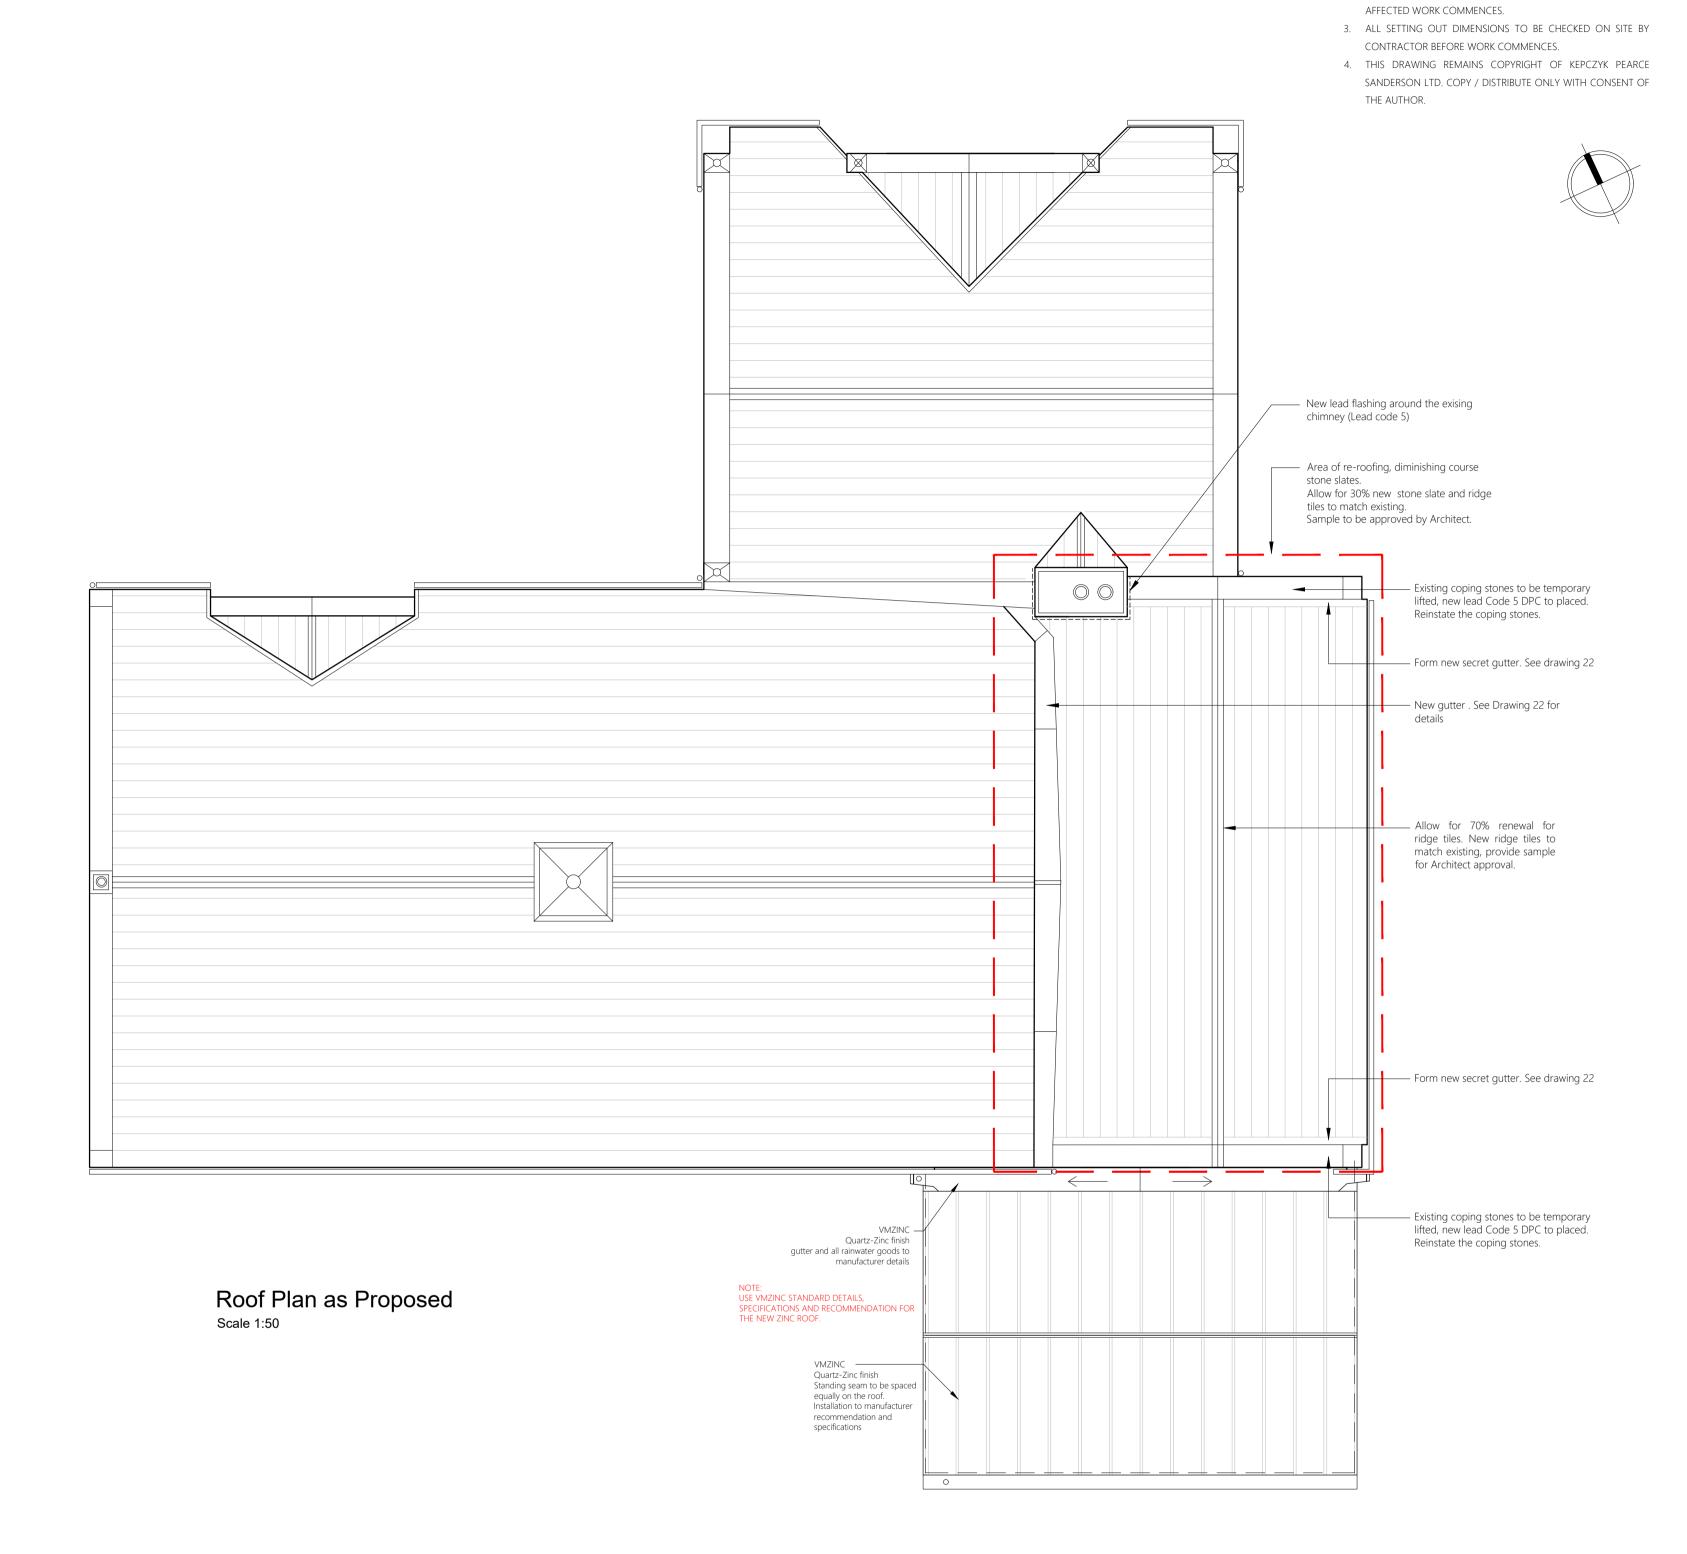

Fall to both directions. (1:100 fall) welding to the gutter to VM-Zinc \_\_specifications and recommendation.

Office/Meeting Room

Existing door to be retained and make good.

Door hinges to be adjusted

 No.2 new steps to be uilt inside the room to structural engineer design and specifications

FR02 Tea/Brew Facility

Roof structure to structural engineer's design and specifications

New Tea/Brew facility

SE design & specifications) New cupboard — double door

plasterboard to be installed on both sides.