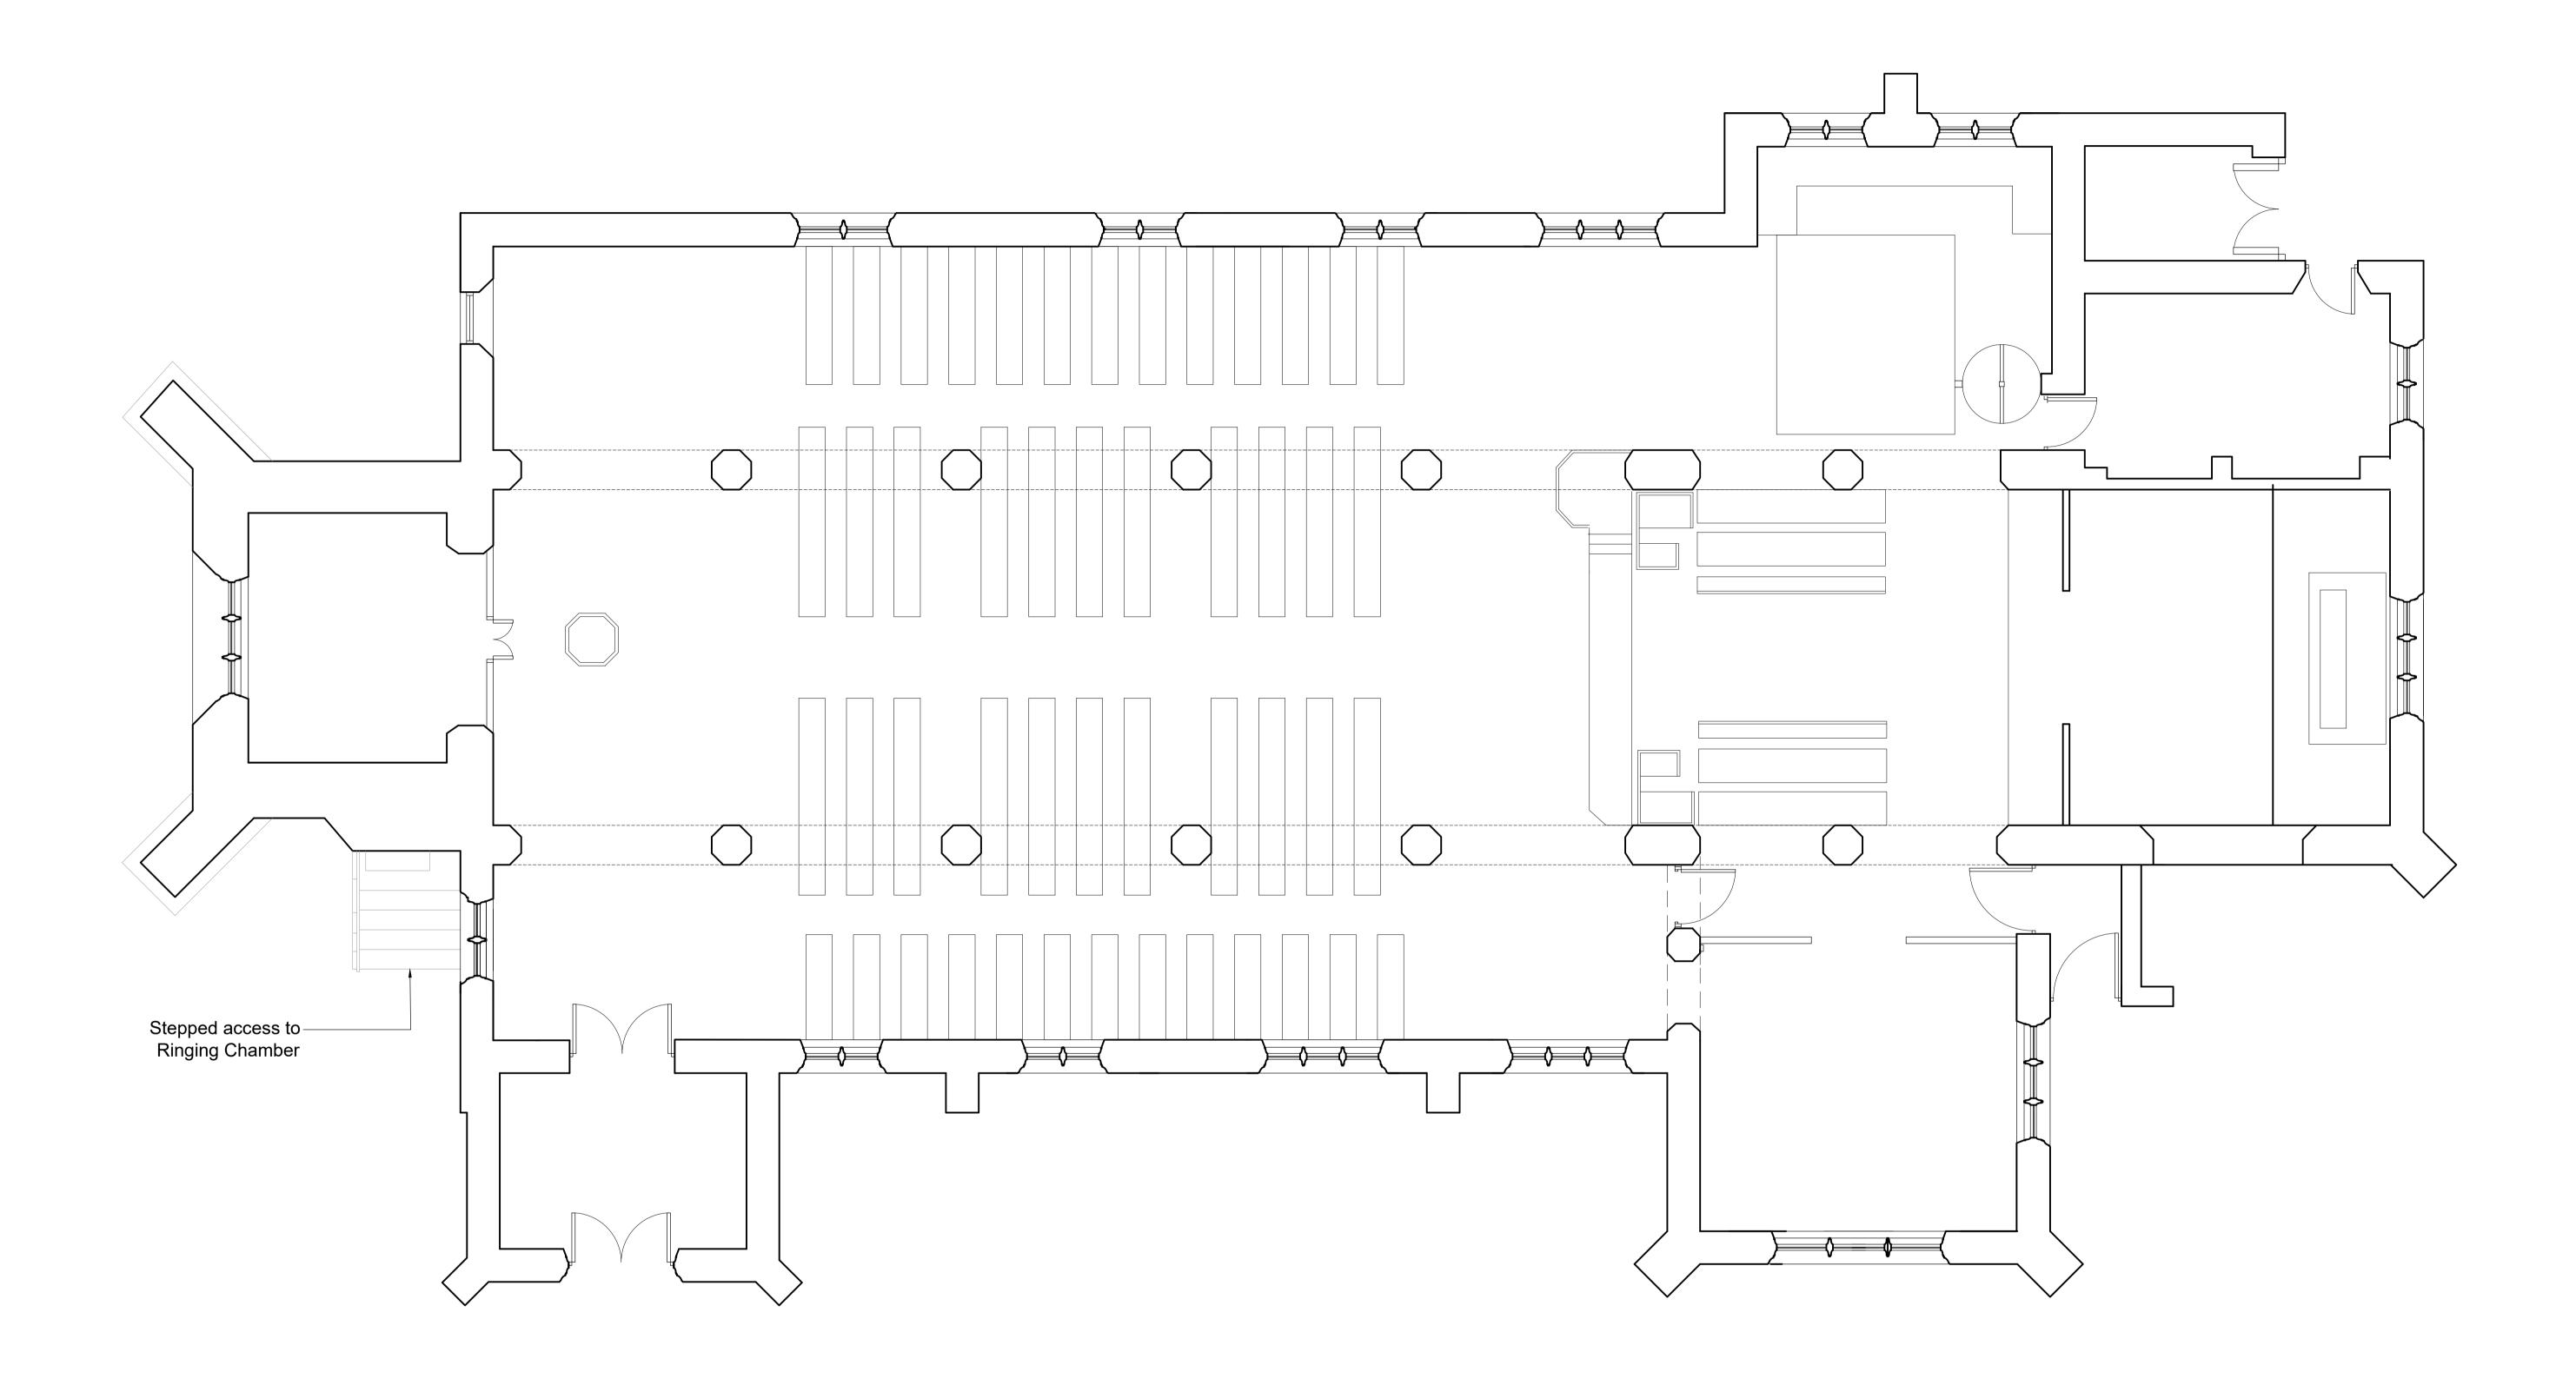

| 1. | Any dwg format drawing is to be read in conjunction with and at the scale of the accompanying pdf.