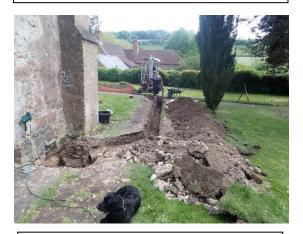

## The Electricity Cable Trench

Plate 1: Pre-groundworks, from the north

Plate 2: Pre-groundworks, from the north-east

**Plate 3:** Pre-groundworks, from the northeast

Plate 4: Pre-groundworks, from the east