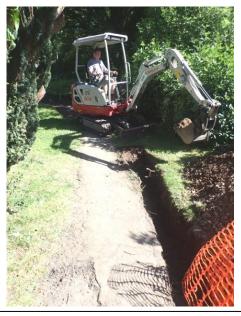

**Plate 5:** Pre-groundworks, from the south-west

Plate 6: Pre-groundworks, from the south

**Plate 7:** Excavation of the cable trench, from the north

Plate 8: Representative Section 1, from the west

Plate 9: Excavation of the cable trench, from the north