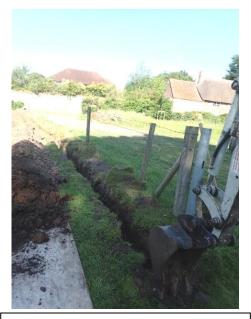

Plate 10: Excavation of the cable trench, from the south-west

Plate 11: Excavation of the cable trench, from the south-west

Plate 12: Representative Section 2, from the north-west

Plate 13: Excavation of the cable trench, from the south-west