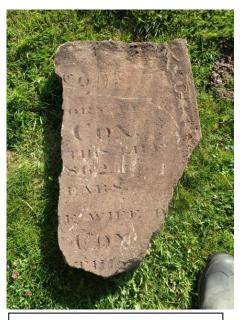

**Plate 111:** Excavations for the septic tank, from the south-west

**Plate 112:** Excavations for the septic tank, from the east

19th century Grave Slab Fragments recovered from the Electricity Cable Trench Excavation

Plate 113: Grave slab fragment

Plate 114: Grave slab fragment

Plate 115: Grave slab fragment