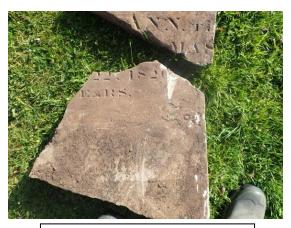

**Plate 111:** Excavations for the septic tank, from the south-west

**Plate 112:** Excavations for the septic tank, from the east

19th century Grave Slab Fragments recovered from the Electricity Cable Trench Excavation

Plate 113: Grave slab fragment

Plate 114: Grave slab fragment

Plate 115: Grave slab fragment