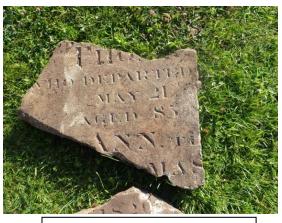

**Plate 111:** Excavations for the septic tank, from the south-west

**Plate 112:** Excavations for the septic tank, from the east

19th century Grave Slab Fragments recovered from the Electricity Cable Trench Excavation

Plate 113: Grave slab fragment

Plate 114: Grave slab fragment

Plate 115: Grave slab fragment