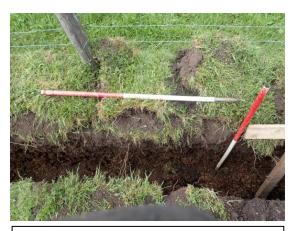

**Plate 5:** Pre-groundworks, from the south-west

Plate 6: Pre-groundworks, from the south

**Plate 7:** Excavation of the cable trench, from the north

Plate 8: Representative Section 1, from the west

Plate 9: Excavation of the cable trench, from the north