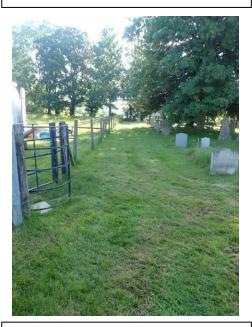

## The Electricity Cable Trench

Plate 1: Pre-groundworks, from the north

Plate 2: Pre-groundworks, from the north-east

**Plate 3:** Pre-groundworks, from the northeast

Plate 4: Pre-groundworks, from the east