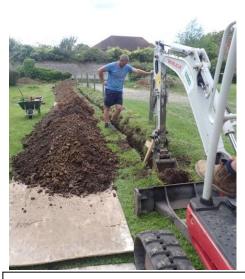

## The Electricity Cable Trench

Plate 1: Pre-groundworks, from the north

Plate 2: Pre-groundworks, from the north-east

**Plate 3:** Pre-groundworks, from the northeast

Plate 4: Pre-groundworks, from the east