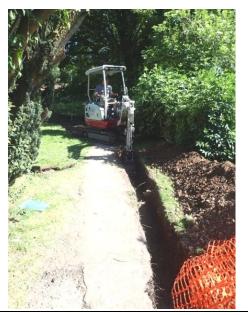

Plate 10: Excavation of the cable trench, from the south-west

Plate 11: Excavation of the cable trench, from the south-west

Plate 12: Representative Section 2, from the north-west

Plate 13: Excavation of the cable trench, from the south-west