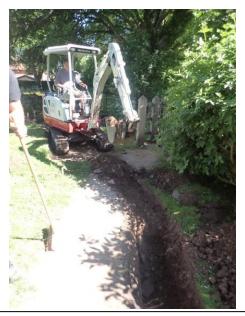

Plate 14: Excavation of the cable trench, from the west

Plate 15: Excavation of the cable trench, from the west

Plate 16: Excavation of the cable trench, from the west

Plate 17: Excavation of the cable trench, from the west