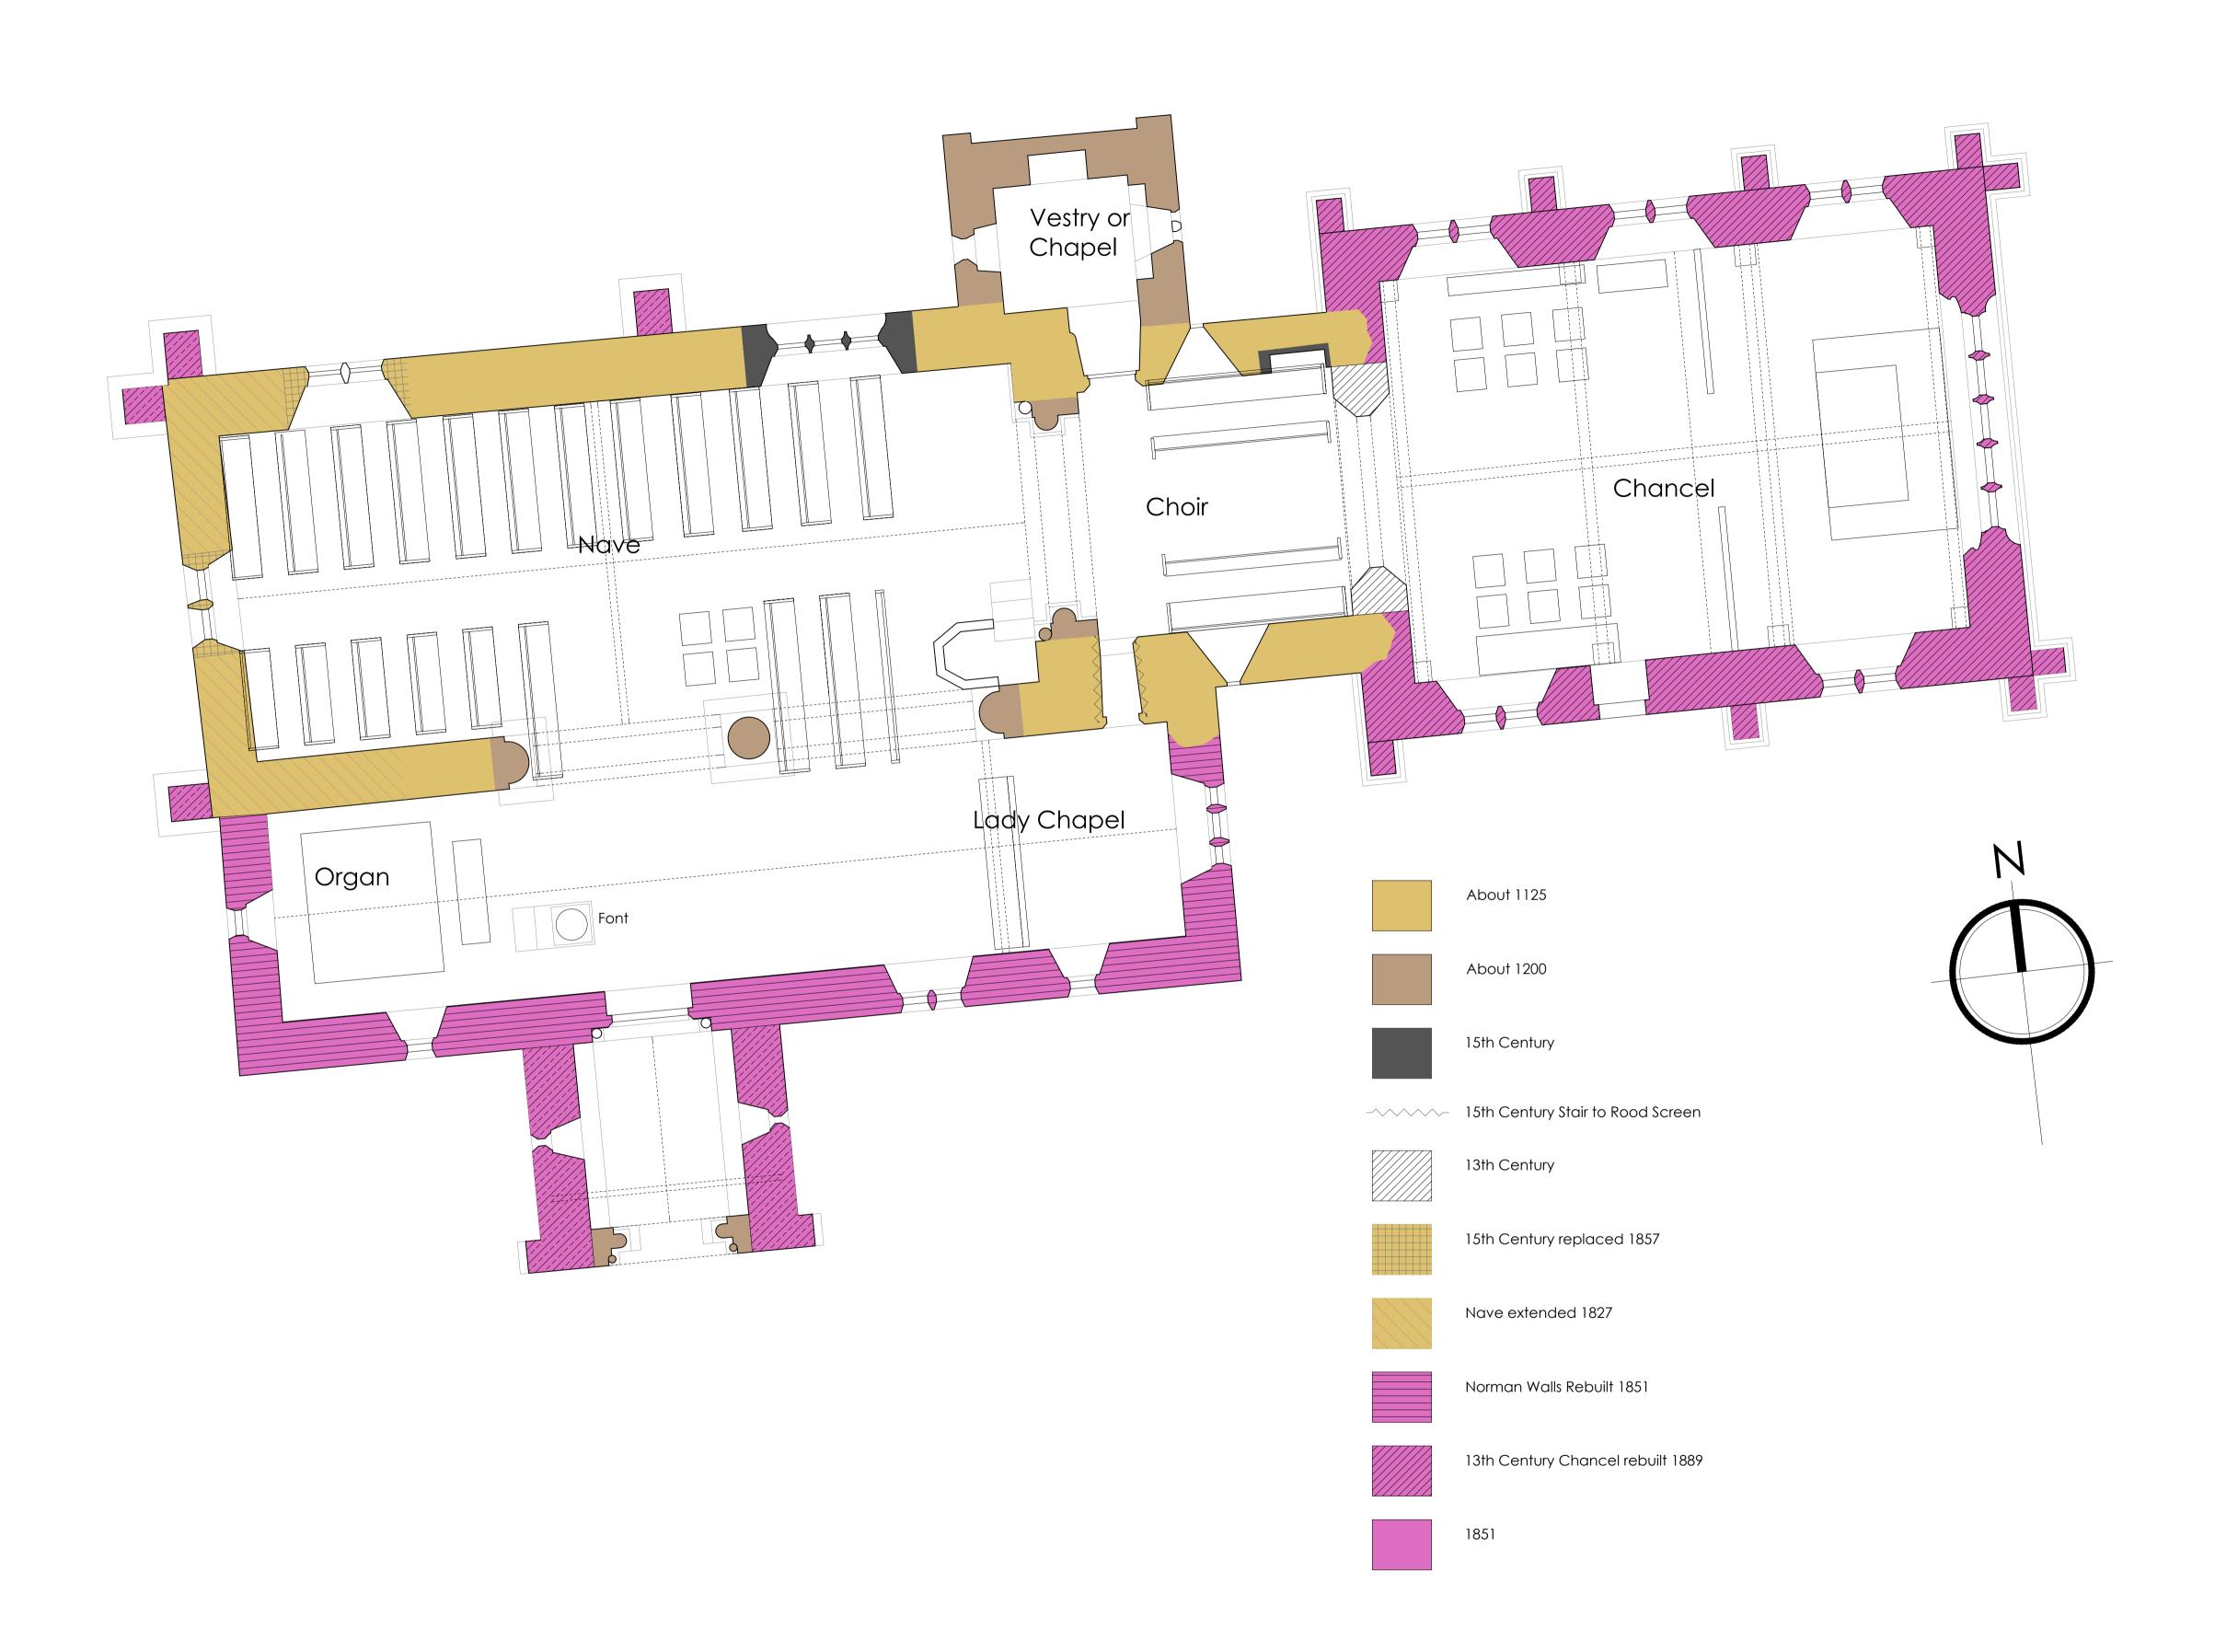

Revision:

---

Project:
Proposed Re-ordering

St Giles Stanton St Quintin

Ground Floor
Historic Development Plan

| Drawing Numb <b>01/201</b> |             | Revision:   |  |
|----------------------------|-------------|-------------|--|
| Drawn By:                  | Checked By: | Feb 2015    |  |
| Scale:<br>1:50             |             | Sheet Size: |  |