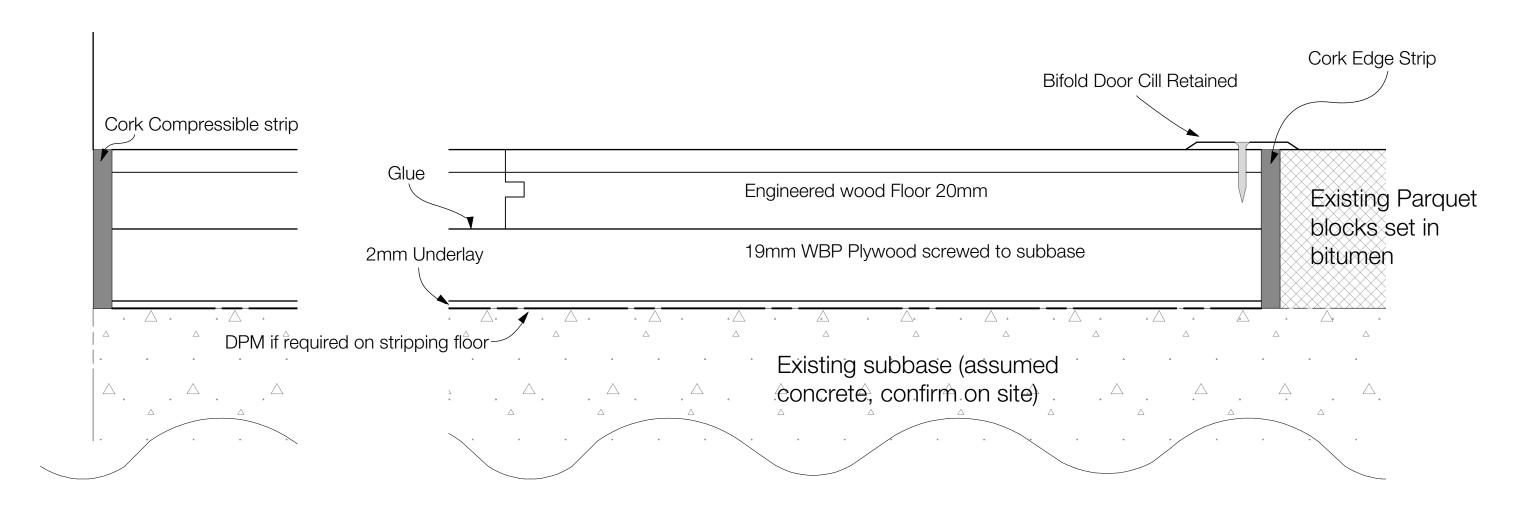

# Floor Detail

# Tender Issue

| Rev.                          |                          |
|-------------------------------|--------------------------|
| REPAIR OF FLOOR               | REPLACEMENT FLOOR DETAIL |
| Church of St Andew            | 16-137-03                |
| Dearnley, Littleborough       |                          |
| For PCC of St Andrew's Church |                          |
| September 2017                | 1:1@A3                   |
|                               |                          |