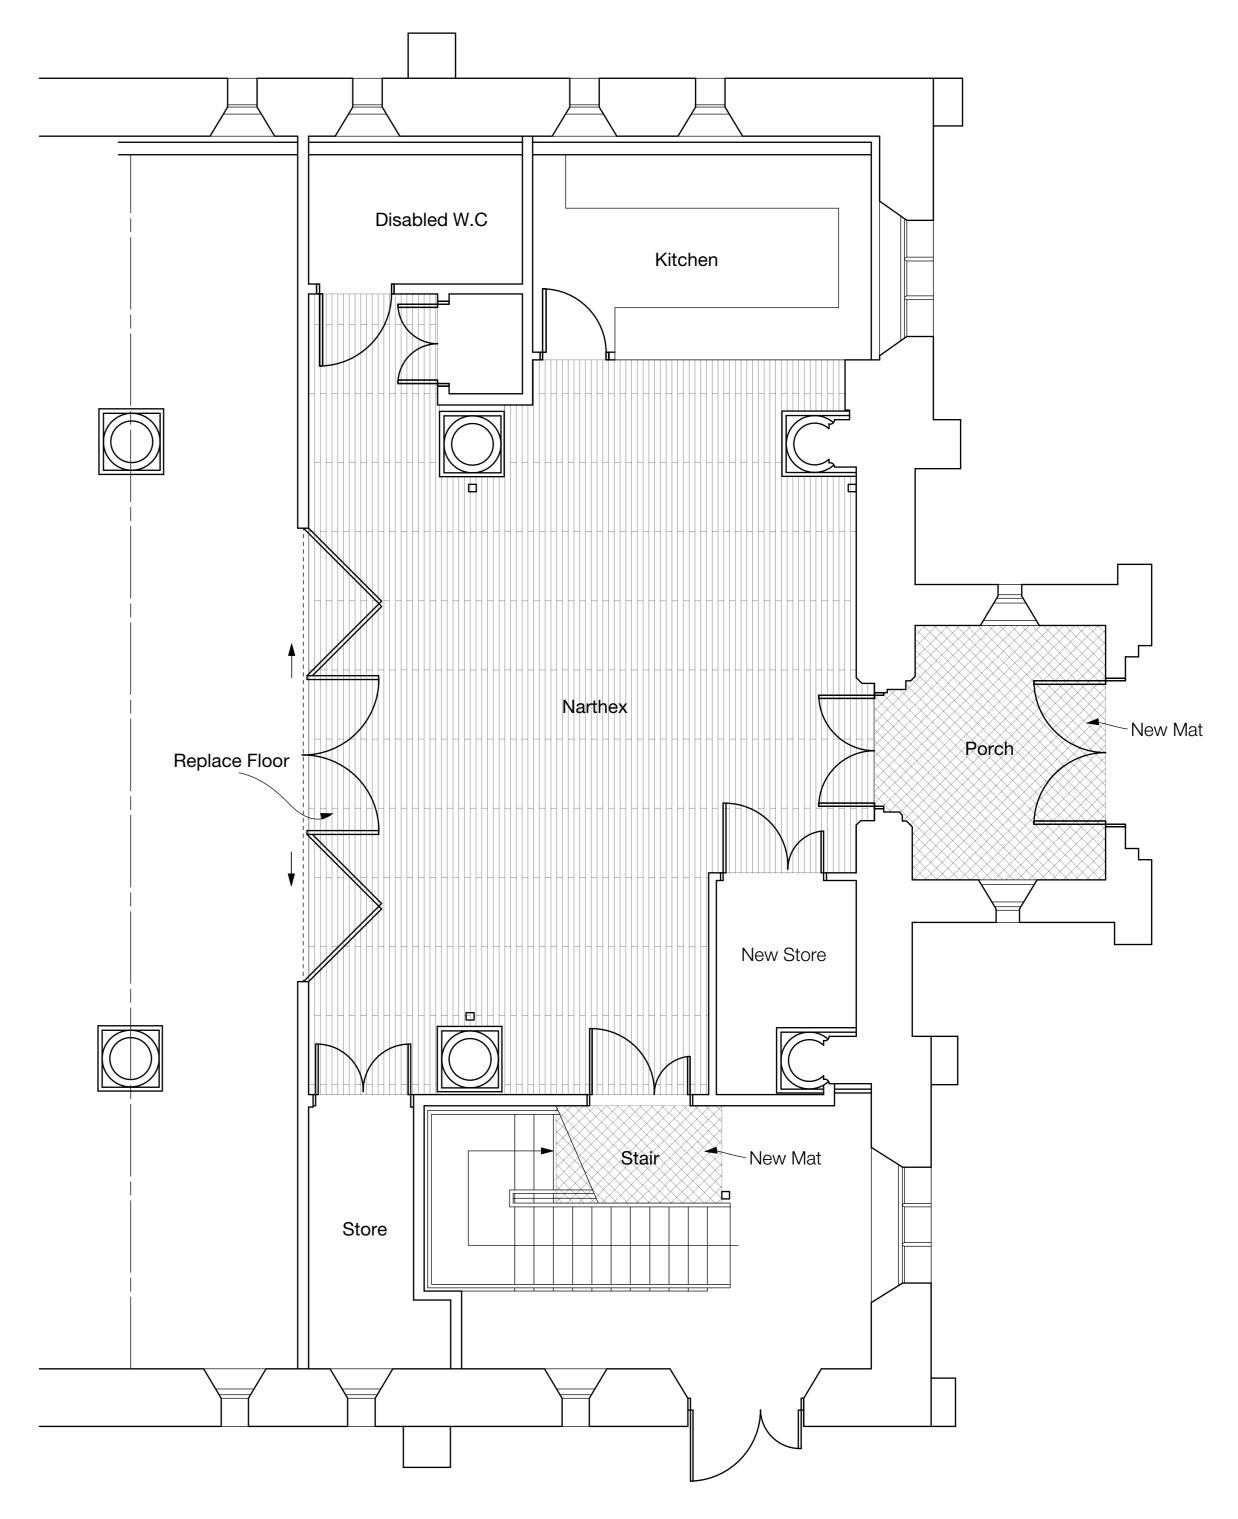

Proposed Ground Floor

# Tender Issue

www.storah.com mail@storah.com 01706 813214

| Rev.                          |                      |
|-------------------------------|----------------------|
| REPAIR OF FLOOR               | GROUND FLOOR PLAN    |
| Church of St Andrew           |                      |
| Dearnley, Littleborough       | 16-137-02            |
| For PCC of St Andrew's Church |                      |
| September 2017                | 1:50 @ A1 (1:100@A3) |