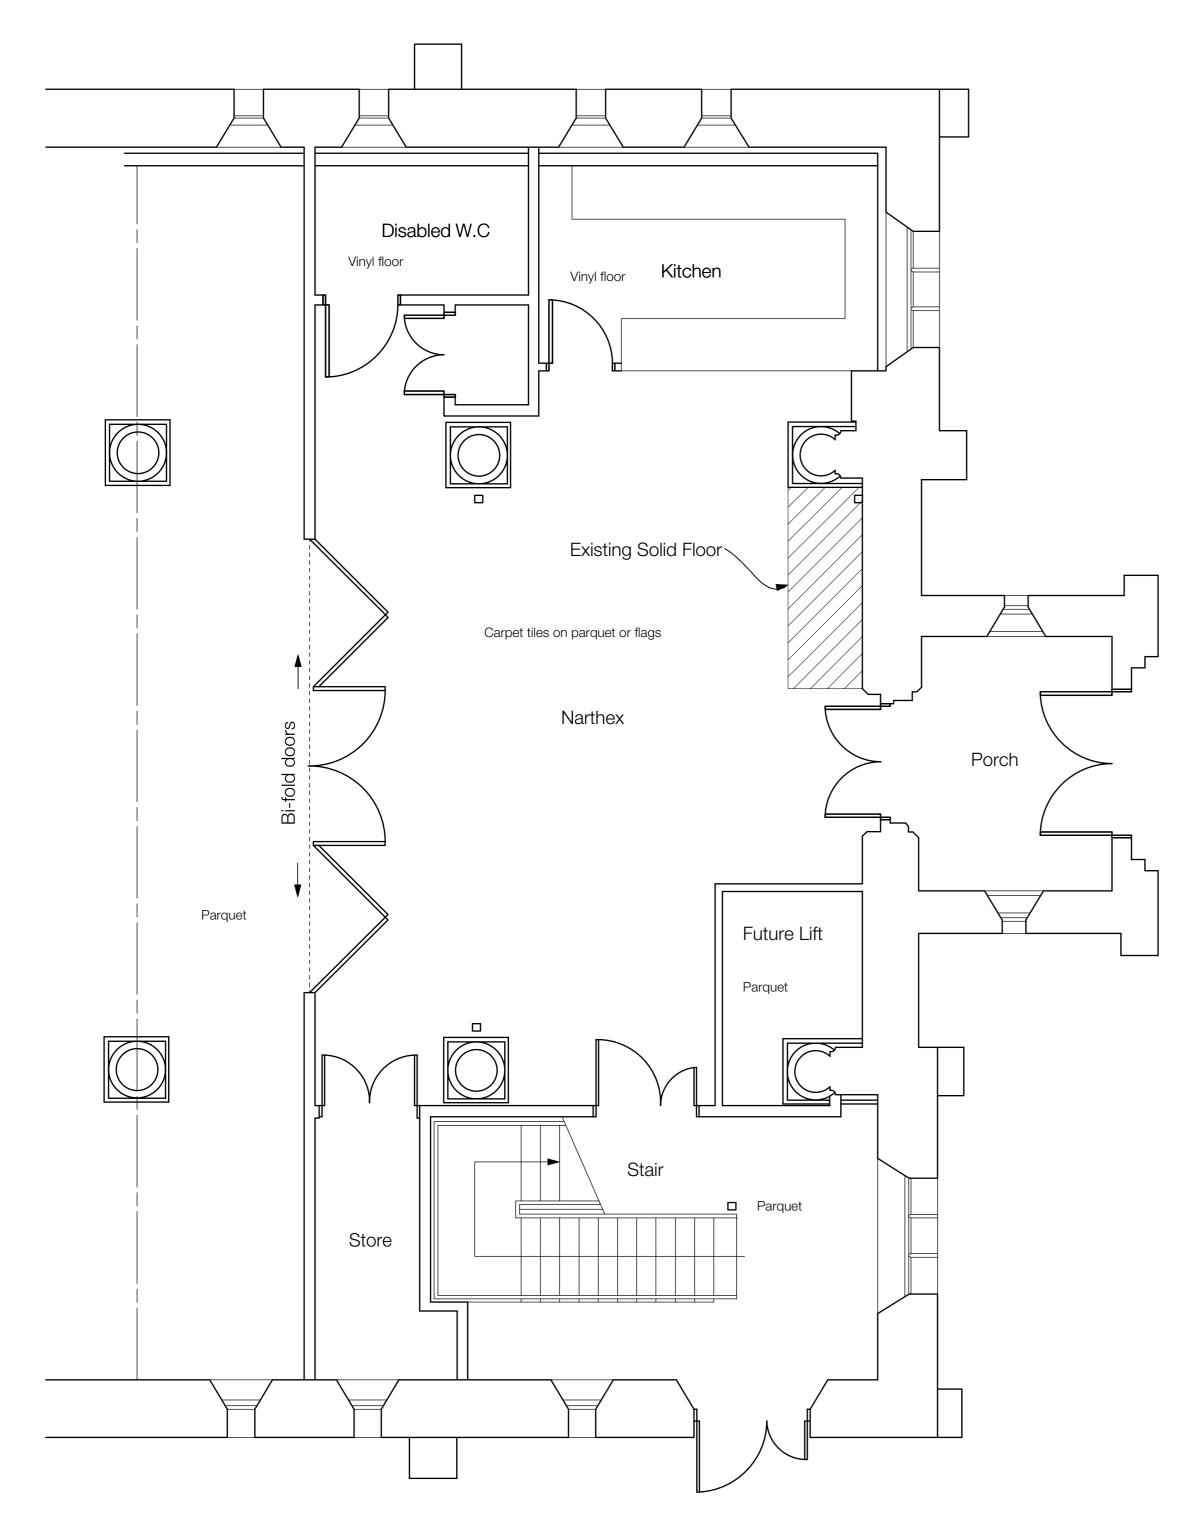

#### REPAIR OF FLOOR

LOCATION PLAN

Church of St Andew

Dearnley, Littleborough

16-137-01

For PCC of St Andrew's Church

September 2017

Existing Ground Floor