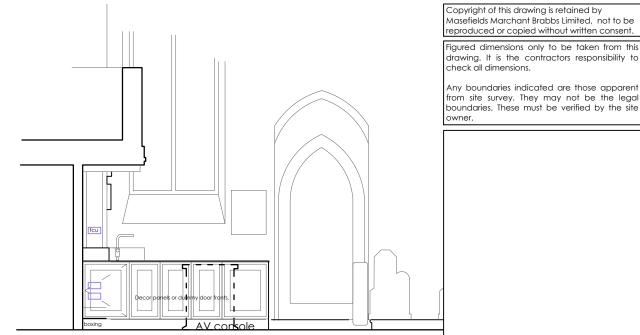

North Wall

Rev C:-/mb/12-03-19 AB Rev B:-/mb/18-04-18/ cover omitted

Rev A:-/mb/08-04-18/removable cover

## DRAWING STAGE

F= Feasibility
P= Planning stages
BR= Building Regulations
W= Working Drawings
AB= As built

AB

CLIENT: PCC

St Marys Church Studley

PROJECT:

Hot drinks facility

TITL F

PART PLAN & WALL ELEVATIONS

PROPOSED

## masefields architects surveyors

Orchitects Surveyors

Doric House, Church St., Studley Warwickshire B80 7LG

Tel: 01527 910190

Tel: 01527 910190 Email: architecture@masefields.co.uk

IN ASSOCIATION WITH:



Alan Smith Associates

CHARTERED ARCHITECTS

PLANNING and DEVELOPMENT CONSULTANTS

io Checked

| Drawn<br>RS | Ratio<br>1:25@A1 | Checked<br>mb |     |
|-------------|------------------|---------------|-----|
| Date        | Job No           | Drg