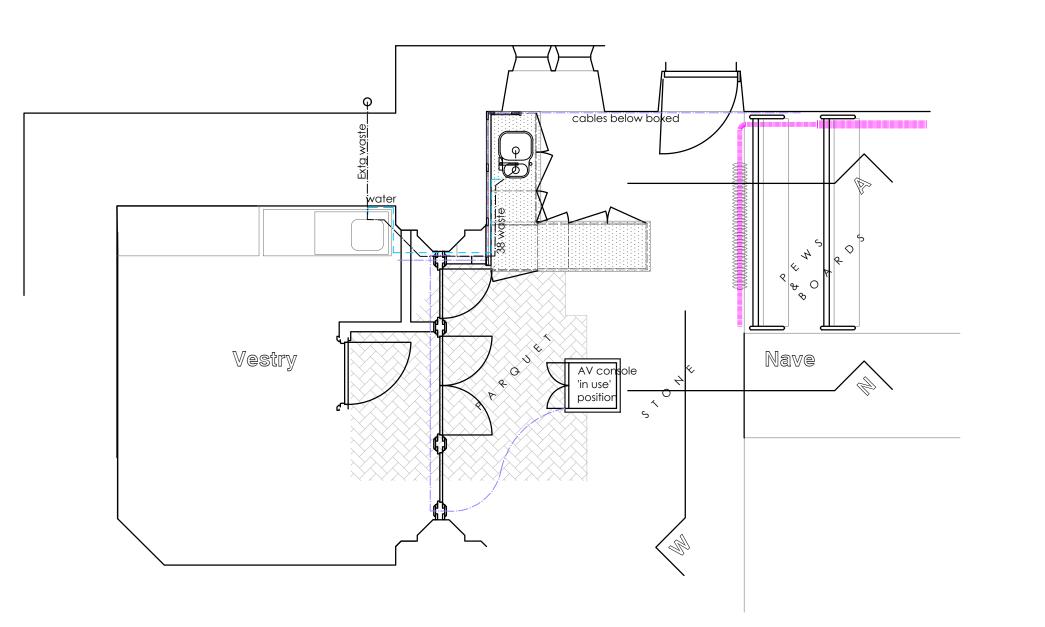

A:-/mb/08-04-18/removable cover

## DRAWING STAGE

F= Feasibility
P= Planning stages
BR= Building Regulations
W= Working Drawings
AB= As built

AB

CLIENT: PCC

St Marys Church Studley

PROJECT:

Hot drinks facility

TITL F

PART PLAN & WALL ELEVATIONS

PROPOSED

## masefields architects surveyors

Orchitects Surveyors

Doric House, Church St., Studley Warwickshire B80 7LG

Tel: 01527 910190

Tel: 01527 910190 Email: architecture@masefields.co.uk

IN ASSOCIATION WITH:



Alan Smith Associates

CHARTERED ARCHITECTS

PLANNING and DEVELOPMENT CONSULTANTS

io Checked

| Drawn<br>RS | Ratio<br>1:25@A1 | Checked<br>mb |     |
|-------------|------------------|---------------|-----|
| Date        | Job No           | Drg No        | Rev |
| APR 18      | 3207             | 10            | C   |