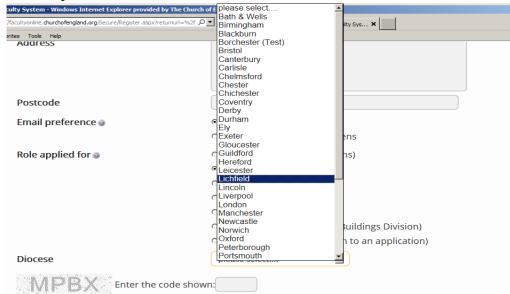

8. When you select **DAC Secretary** and scroll down, you'll get a drop-down menu from the Diocese field:

| • | • | ~   | • | <b>.</b> |  |
|---|---|-----|---|----------|--|
| 0 |   | es. |   | 10015    |  |

| Address                  |                                                  |
|--------------------------|--------------------------------------------------|
|                          |                                                  |
|                          |                                                  |
| Postcode                 |                                                  |
| Email preference @       | Daily summary                                    |
|                          | C Everytime something happens                    |
| Role applied for 💿       | Applicant (to submit petitions)                  |
| -                        | DAC Secretary                                    |
|                          | ි Archdeacon                                     |
|                          | C Registrar                                      |
|                          | ි Chancellor                                     |
|                          | ි CCB (Cathedrals & Church Buildings Division)   |
|                          | Public (to lodge an objection to an application) |
| Diocese                  | please select                                    |
| MPBX Enter the code show | m:                                               |