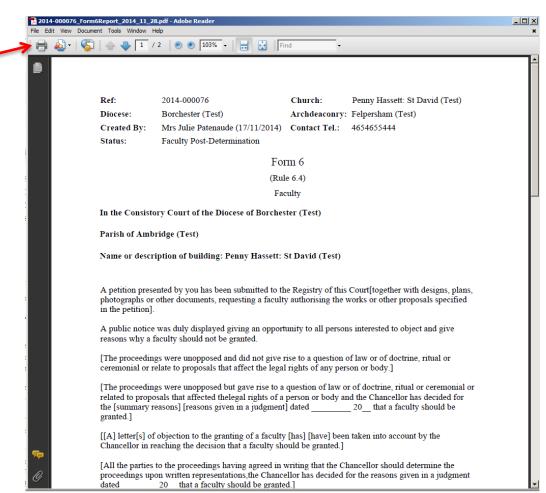

F or saved in a variety of formats including Microsoft Word. Open as PDF for printing **Return to application details** of 1 🕨 🕅 100% 🖳 • 🛞 -٠ -Find | Next 2014-000076 Ref: Church: Penny Hassett: St David (Test) Borchester (Test) Archdeaconry: Felpersham (Test) Diocese: Created By: Mrs Julie Patenaude (17/11/2014) Contact Tel.: 4654655444 Status: Faculty Post-Determination Form 6 (Rule 6.4) Faculty In the Consistory Court of the Diocese of Borchester (Test) Parish of Ambridge (Test) Name or description of building: Penny Hassett: St David (Test) A petition presented by you has been submitted to the Registry of this Court[together with designs, plans,

photographs or other documents, requesting a faculty authorising the works or other proposals specified

5. Click Print

in the petition].



# **Faculty Refused**

In cases where the Chancellor refuses the faculty application, the Registrar will contact the applicant and the DAC through the Online Faculty System to inform them of the decision.

- 1. Sign in to the Online Faculty System
- 2. Locate the application using your Dashboard under Archived Cases
- 3. Click the **View** icon on the Faculty Refusal Letter to read the Registrar's comments
- 4. Go to the Supporting documents and Images Tab to find the Chancellor's judgement

|                          | DCU                                                                                              | Signed in as: jp       | p_petitioner@   | esdm.co.uk   Home   Sign C                                                      | Out   My Account | Site    |
|------------------