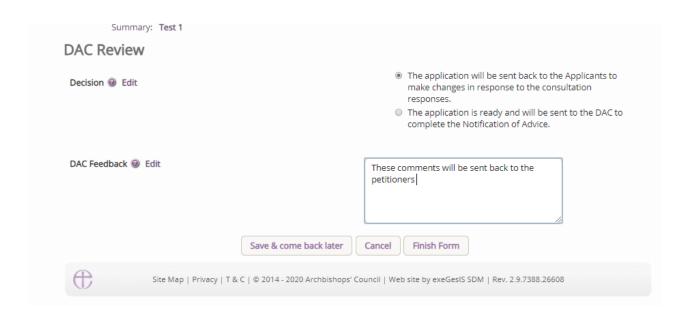

## 5. Write an optional **message**

# 6. Click OK

| Find Clear          |                                                     |    |
|---------------------|-----------------------------------------------------|----|
| Name                | Consultative role                                   | Se |
| Emilia Siandou      | The Twentieth Century Society                       | 5  |
| Matthew Saunders    | Ancient Monuments Society                           |    |
| Sophia Laird        | The Victorian Society                               |    |
| SPAB                | The Society for the Protection of Ancient Buildings |    |
|                     |                                                     |    |
| comma separated ema |                                                     |    |
|                     | ill addresses                                       |    |
| comma separated ema | il addresses<br>al)                                 |    |