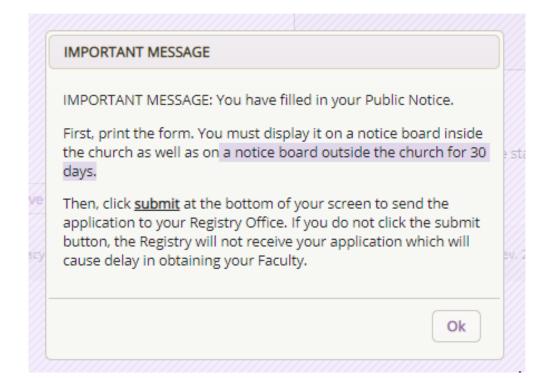

|
|----------------------------------------------------------------|----------------------------------------------|
|                                                                | Edit                                         |
| opies of the relevant plans and documents may be examined at 🥹 | Edit You list the address here               |
| ublic notice start date 🥹 Edit                                 | 24/03/2020                                   |
| ublic notice end date 🥹 Edit                                   | The end date is 30 days after the start date |
| Save & come back later Cancel                                  | Finish Form                                  |

Once completed, press the finish form, and you will be met with the following information text box.



To print and/or access your Public Notice form:

1. Click the View icon

Public Notice



#### 2. Click Open as PDF for printing

\*Please note that this function will only work if you have installed Adobe Acrobat Reader software on your computer. This software is free to download and can be obtained by clicking this link <u>http://get.adobe.com/uk/reader/</u>

|                                                                                                                                                                                                                                                                              | uk   Home   Sign Out   My Account   Site Map |
|-----------------------------------------------------------------------------------------------------------------