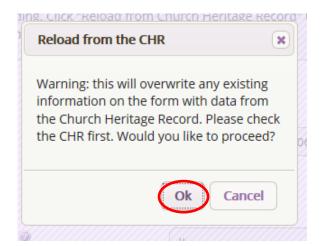

|
| Reload from Church Heritage Record                                                                                                                  | Say & come back later Cancel Next                                                                                        |
| Site Map  Privacy  T & C  © 2014 Cathedrals                                                                                                         | & Church Buildings Division   Web site by exeGesIS                                                                       |

3. You will get this prompt. Any information you have already entered yourself will be overwritten. **Click Ok** to proceed or press cancel to complete the form manually.



4. Insert any missing information manually, and **click Next** to continue on to the next page. At any time, you can save your work and return to it another day by clicking **Save & come back later** 

| Application Ref: 2020-000527<br>Diocese: Borchester (Test)<br>Status: Proposal in preparation<br>Summary: Test 1 | Church: <u>Ambridge: St Stephen's (Test)</u><br>Archdeaconry: Felpersham (Test)<br>Logged By: <u>The Test Petitioner (Mon 23 Mar 2020)</u> |
|------------------------------------------------------------------------------------------------------------------|--------------------------------------------------------------------------------------------------------------------------------------------|
| Form 1A