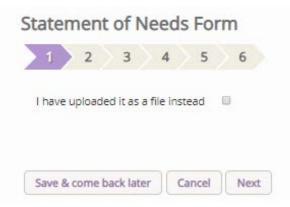

- 1. Go to an application's case file (see Navigating a Case File)
- 2. Click **Pre-Application Consultation Request**
- 3.

|                        | Borchester (Test)<br>Pre-formal consultation review | w             | Archdea   | conry: Felpers | <u>ge: St Stephen's (Test)</u><br>ham (Test)<br><u>t Petitioner (Mon 23 Mar 2</u> | 020) |      |
|------------------------|-----------------------------------------------------|---------------|-----------|----------------|-----------------------------------------------------------------------------------|------|------|
| Awaiting DAC review (  | pre-consultation                                    |               |           |                |                                                                                   |      |      |
| Details Support        | ing documents and image                             | s History     | My Notes  | Messages       | Archived Forms                                                                    |      | Edit |
| Summary description    | of proposed works                                   |               |           |                |                                                                                   | 0    | 2    |
| Standard Information   | 1                                                   |               |           |                |                                                                                   | 🥝 🖪  |      |
| Initial DAC Review     |                                                     |               |           |                |                                                                                   | 🥥 国  |      |
| DAC Form Selection     |                                                     |               |           |                |                                                                                   | 🥥 🖾  |      |
| Petition Details       |                                                     |               |           |                |                                                                                   | 0    |      |
| Statement of Significa | ance                                                |               |           |                |                                                                                   | 🥥 🖾  |      |
| Statement of Needs     |                                                     |               |           |                |                                                                                   | 🥥 🖪  |      |
| DAC Review Pre-Forn    | nal Consultation                                    |               |           |                |                                                                                   | 3    | 2    |
| Submit Return          | to Applications dashboard                           | Delete the ap | plication | re-Application | Consultation Request                                                              |      |      |
| Download All Forms     | & Documents                                         |               |           |                |                                                                                   |      |      |