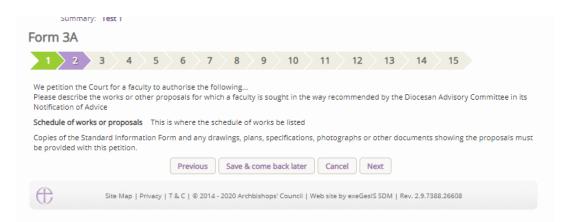

| App Ref     | Summary                                                                        | Church                         | Created 💌       | Status                              | View   |
|-------------|--------------------------------------------------------------------------------|--------------------------------|-----------------|-------------------------------------|--------|
| 2014-000079 | Testing notifications                                                          | Ambridge: St Stephen's (Test)  | Tue 25 Nov 2014 | Registrar to Issue Faculty          |        |
| 2014-000078 | SE Test for Form3A Q22                                                         | Ambridge: St Stephen's (Test)  | Tue 18 Nov 2014 | Proposal in Preparation             |        |
| 2014-000077 | JP_DAC starting new app test 2                                                 | Ambridge: St Stephen's (Test)  | Mon 17 Nov 2014 | Awaiting DAC recommendation         |        |
| 2014-000075 | Underfloor heating in sanctuary TEST                                           | Penny Hassett: St David (Test) | Fri 14 Nov 2014 | Application with Registrar          |        |
| 2014-000073 | Conservation of wall<br>paintings UAT TEST                                     | Penny Hassett: St David (Test) | Fri 14 Nov 2014 | Awaiting Chancellor's determination |        |
| 2014-000072 | Please don't use this one as<br>I am using it to write the<br>procedural notes | Ambridge: St Stephen's (Test)  | Fri 14 Nov 2014 | Awaiting DAC Processing             |        |
| 2014-000071 | Re-moval of Chancel<br>Screen                                                  | Ambridge: St Stephen's (Test)  | Fri 14 Nov 2014 | Application with Registrar          |        |
| 2014-000070 | UAT Permissions                                                                | Penny Hassett: St David (Test) | Fri 14 Nov 2014 | Ready for formal application        |        |
| 2014-000066 | Installation of a new vicar                                                    | Penny Hassett: St David (Test) | Thu 13 Nov 2014 | Ready for formal application        |        |
| 2014-000065 | Always testing                                                                 | Ambridge: St Stephen's (Test)  | Thu 13 Nov 2014 | Proposal in Preparatio              |        |
| First Pr    | Next Last                                                                      |                                |                 | Page size: 10 🔽 Page 1 of 5 (44     | items) |

Decide how many applications you can see per page from your dashboard: • 10 • 20 • 50 or • 100 5. To access old applications which were abandoned or where a determination has been made, go to **Archived Cases**.