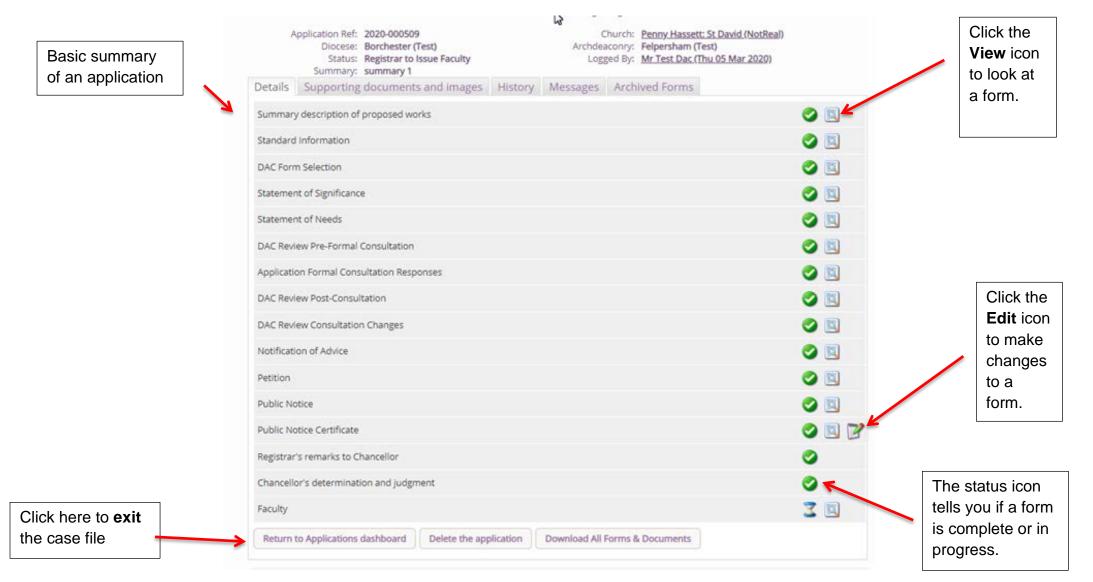

Please don't us<br>using it to write<br>notes<br>JP-prep<br>help text testin | se this one as I a<br>e the procedural          | m Ambridge: St :<br>Penny Hasset<br>Ambridge: St : | Stephen's (Test)<br>t: St David (Test)<br>Stephen's (Test) | Fri 14 Nov 2014<br>Wed 29 Oct 2014<br>Mon 28 Jul 2014 | Awaiting DAC Awaiting DAC Awaiting DAC | Processing       |         |  |

1. To access a case file, click the **View** icon next to the specific case you wish to open.

2. This is a typical case file which has passed through the necessary steps and has been submitted to the registrar. The **Details** tab gives you access to all the forms generated by the Online Faculty System. These forms will be released as the case progresses and stops any form from being completed too early or unnecessarily.



3. Under the **Supporting Documents and Images** tab, you can attach any additional information relevant to the application. This could include architectural drawings, photographs, archaeological reports, or advice letters following consultation with amenity societies.

|                           | THE CHURCH<br>OF ENGLAND Onli                                                                                                                               |                                            | esdm.co.uk   Home   Sign O                                                                       | ut   My Account   Site Map |
|---------------------------|-----------------------------------------------------------------------------------------------------------------------------------------