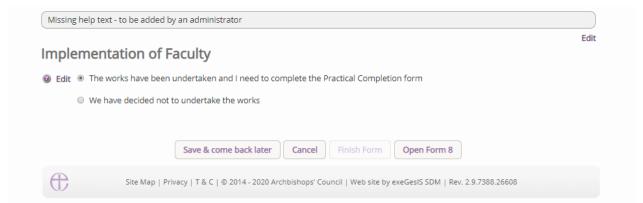

| Chancellor's   | determination and judgment           |             |          |                | 0 |          |
| Faculty        |                                      |             |          |                | 0 | <b>E</b> |
| Practical Com  | pletion                              |             |          |                | 3 | 🖪 🍞      |
| Return to A    | pplications dashboard Download All F | Forms & Doc | uments   |                |   |          |

Under this form, you will be asked if the works were undertaken. If they have not, select the second option and press Finish Form, and then on the main dashboard page, press submit to finalise the case and to tell the system that it is complete. If the works have been completed, select the first option (as below) and then press Form 8.



On the first page, you will be asked who completed the work.

| Practical Completion Form                                                                                            |      |
|----------------------------------------------------------------------------------------------------------------------|------|
| Missing help text - to be added by an administrator                                                                  |      |
| 1 2 3 4                                                                                                              | Edit |
| Company, firm or person by whom work carried out 🥹 Edit                                                              |      |
| The work was carried out by the following: