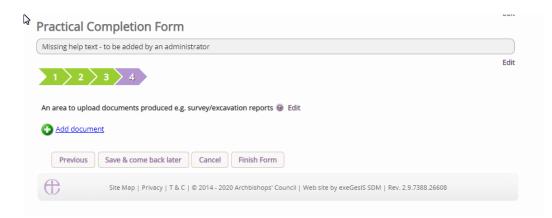

| s certificate                         |    |

The fourth and last page asks for any necessary documents that you believe are appropriate to be added. You may not have any.



Once the form is complete, press Finish Form, and then on the main page, press the Submit button to notify the Registrar that the form and case is now complete. Once pressed, this application will be viewable on your Archived Cases tab within your Applications dashboard.

| etails Supporting documents and images History My Notes Messages Archived Forms |          |
|---------------------------------------------------------------------------------|----------|
| ummary description of proposed works                                            | S        |
| tandard Information                                                             | 📀 国      |
| nitial DAC Review                                                               | 📀 国      |
| DAC Form Selection